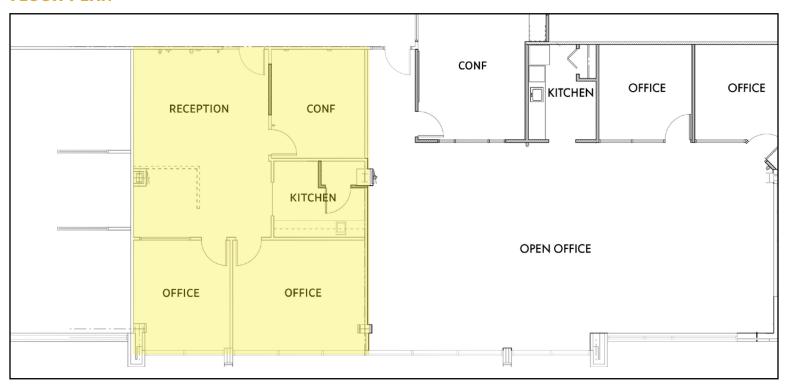

#### **PROPERTY DETAILS**

**Avail. Space:** Suite 130 – 1,007 SF

Reception, two private offices, a conference room and a kitchenette

Lease Rate:\$2.28/\$F/Mo. NNNCAMs:Est at \$0.80/\$F/Mo.Zoning:Mixed Urban (MU)

#### **FLOOR PLAN**

Brokers are licensed in the state of Oregon. This information has been furnished from sources we deem reliable, but for which we assume no liability. This is an exclusive listing. The information contained herein is given in confidence with the understanding that all negotiations pertaining to this property be handled through Compass Commercial Real Estate Services. All measurements are approximate.