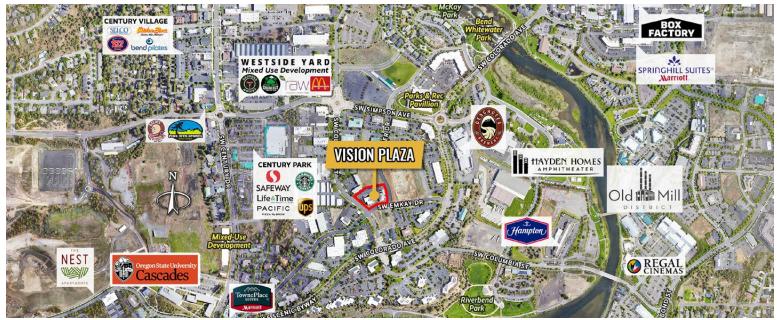

#### **HIGHLIGHTS**

- Great west side location near banks, restaurants and grocery stores
- Large windows maximize natural light
- Card/punch key after hours access
- Roof top patio for common use
- Common shower and locker room
- Energy efficient building