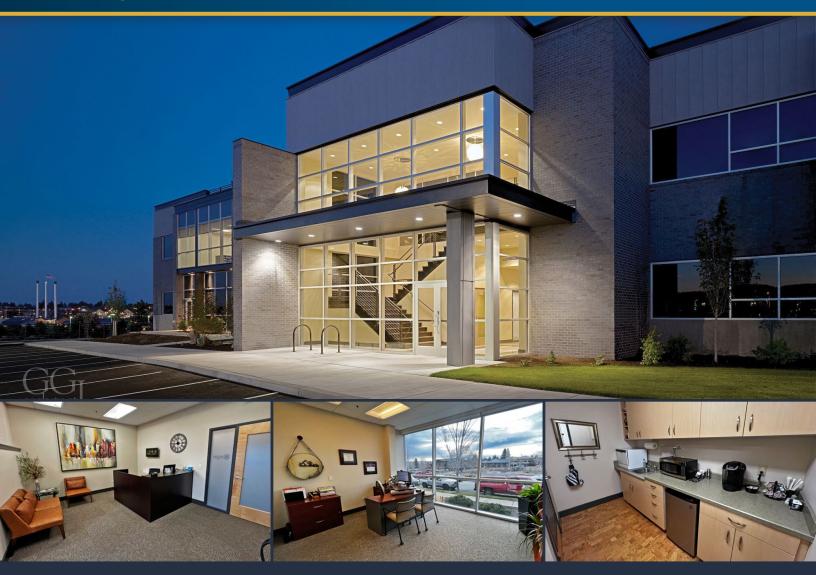

#### **PROPERTY DETAILS**

**Avail. Space:** Suite 130 – 1,007 SF

Reception, two private offices, a conference room and a kitchenette

Lease Rate:\$2.28/\$F/Mo. NNNCAMs:Est at \$0.80/\$F/Mo.Zoning:Mixed Urban (MU)

#### **HIGHLIGHTS**

- Great west side location near banks, restaurants and grocery stores
- Large windows maximize natural light
- Card/punch key after hours access
- Roof top patio for common use
- Common shower and locker room
- Energy efficient building