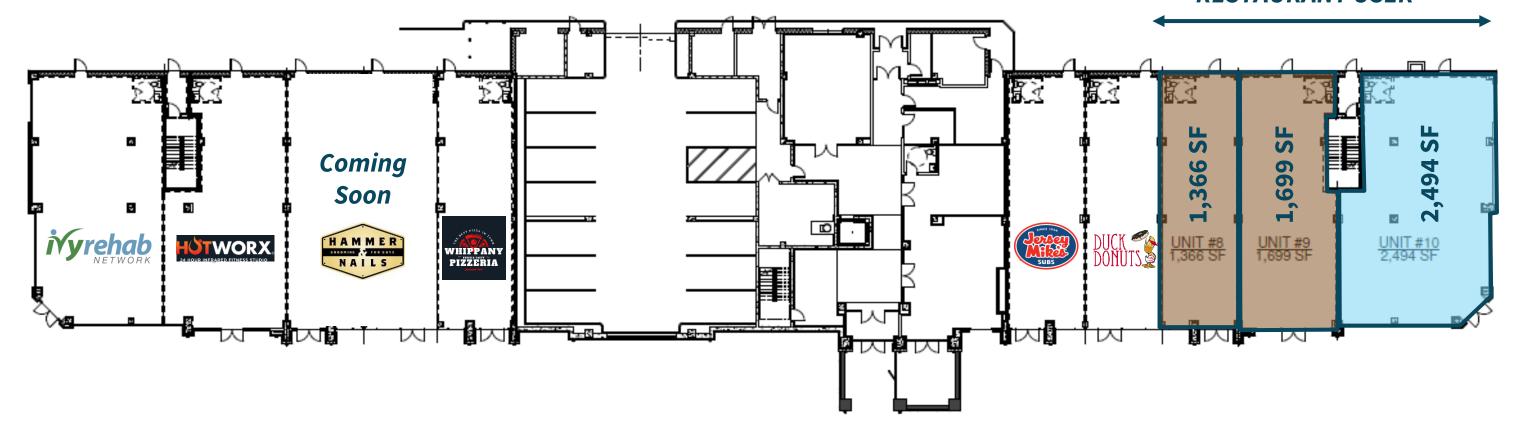

### 444 State Route 10, Whippany

UNITS CAN BE COMBINED TO FORM 5,559 SF IDEAL SPACE FOR A RESTAURANT USER

AT LEASE

AVAILABLE