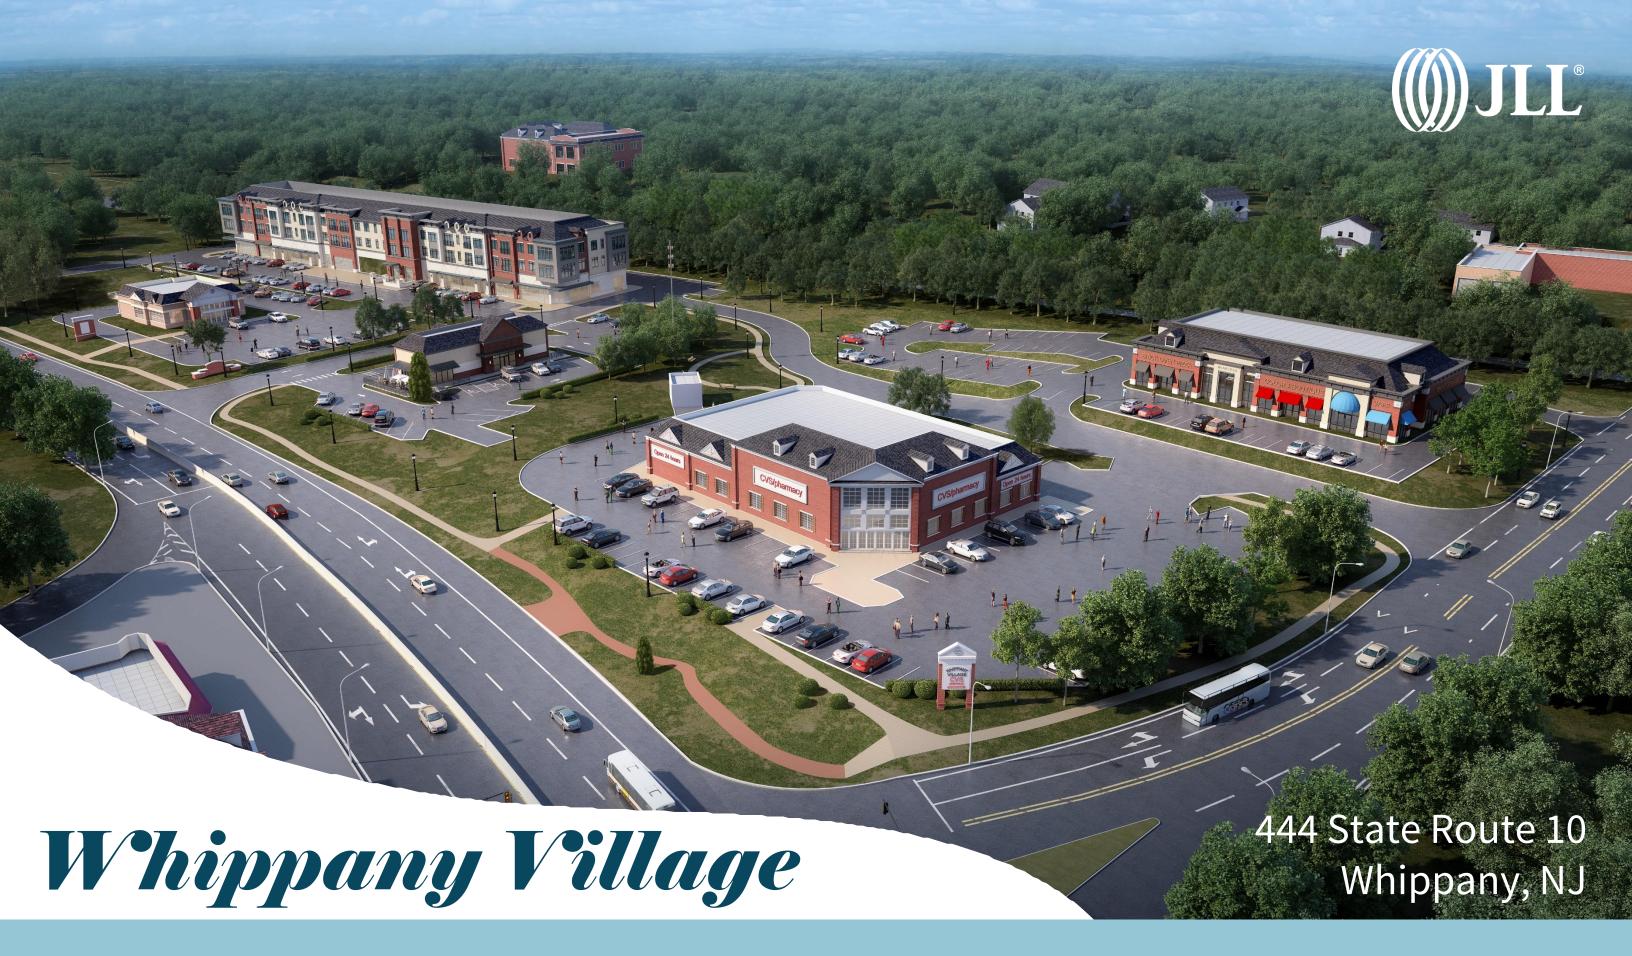

New Mixed Use Development retail opportunity

A new mixed use development in the heart of Whippany, NJ with major corporate employers nearby. This vibrant project located in Morris County, celebrates the rich neighborhood history while delivering a one of a kind retail destination along heavily trafficked Route 10.

46 new residential units

MetLife, Novartis, Tiffany & Co., Bayer, Barclays located nearby

16,000 SF of retail space

Liquor license available