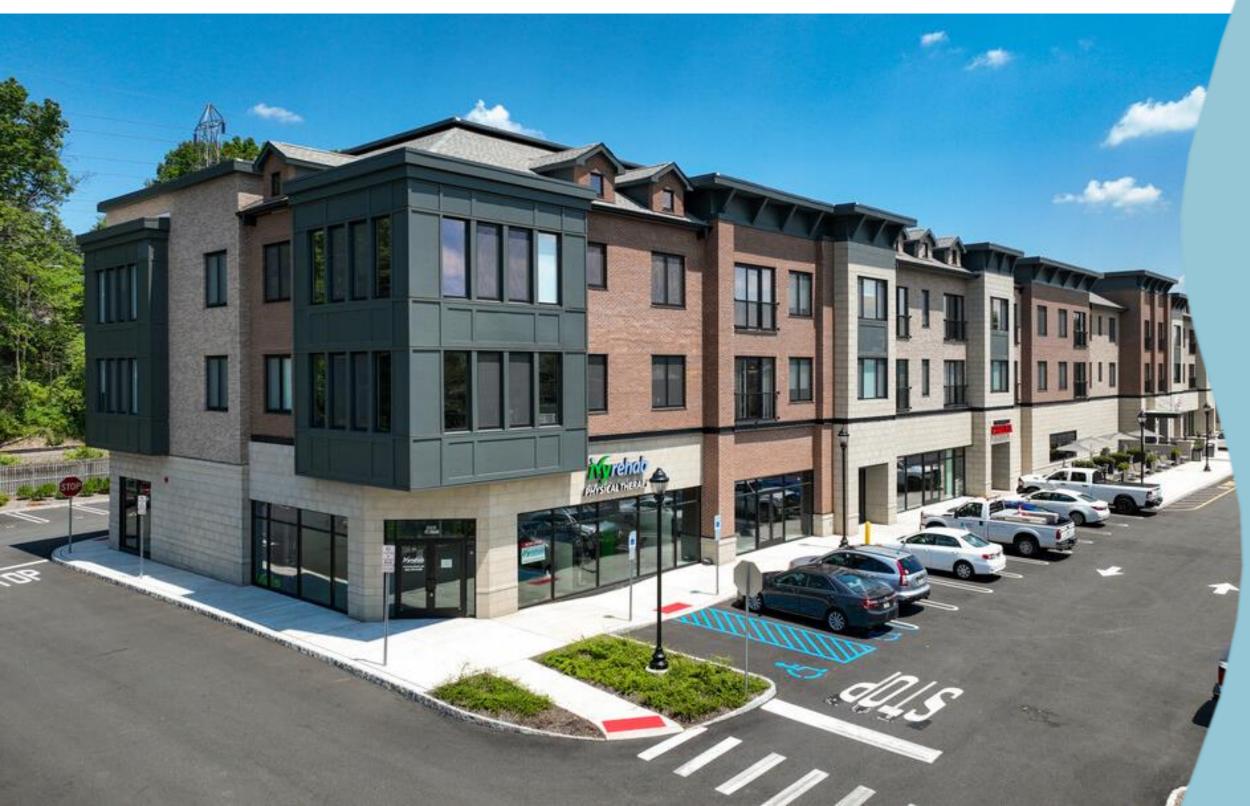

New Mixed Use Development retail opportunity

A new mixed use development in the heart of Whippany, NJ with major corporate employers nearby. This vibrant project located in Morris County, celebrates the rich neighborhood history while delivering a one of a kind retail destination along heavily trafficked Route 10.

46 new residential units

MetLife, Novartis, Tiffany & Co., Bayer, Barclays located nearby

16,000 SF of retail space

Liquor license available

### 444 State Route 10, Whippany

UNITS CAN BE COMBINED TO FORM 5,559 SF IDEAL SPACE FOR A RESTAURANT USER

AT LEASE

AVAILABLE