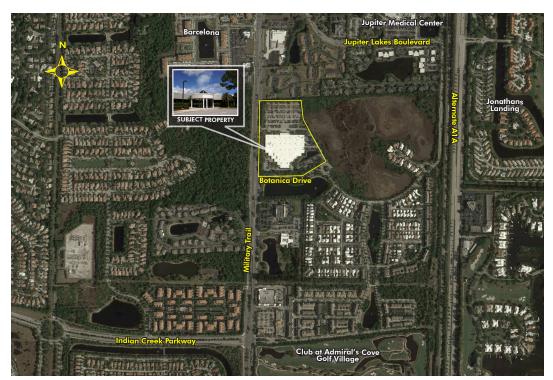

f local amenities. Proximity to Scripps, Max Planck, Jupiter Medical, United Technologies, Power Systems.



# **HIGHLIGHTS**

- + Space available from  $\pm$  5,000 SF 83,500 SF
- + Office, Medical, Hi-Tech, Research & Bio-Tech space with loading docks ideally situated in the heart of Jupiter
- + Located in a 186,000 SF facility on a beautiful 16-acre corporate campus
- + Ideal Corporate Headquarters location
- + Minutes from restaurants, I-95 and Florida Turnpike
- + OWNERSHIP HIGHLY MOTIVATED BRING ALL TENANTS



# **CONTACT US**

### **JEFF KELLY**

Executive Vice President +1 561 393 1621 jeffrey.kelly@cbre.com

#### KIRK NELSON

First Vice President +1 561 227 1803 kirk.nelson@cbre.com



# **JUPITER MEDICAL & TECHNOLOGY PARK**

N. Military Trail Jupiter, FL

### **PHOTOS**













### **CONTACT US**

### **JEFF KELLY**

Executive Vice President +1 561 393 1621 jeffrey.kelly@cbre.com

### KIRK NELSON

First Vice President +1 561 227 1803 kirk.nelson@cbre.com

<sup>© 2018</sup> CBRE, Inc. The information contained in this document has been obtained from sources believed reliable. While CBRE, Inc. does not doubt its accuracy, CBRE, Inc. has not verified it and makes no guarantee, warranty or representation about it. It is your responsibility to independently confirm its accuracy and completeness. Any projections, opinions, assumptions or estimates used are for example only and do not represent the current or future performance of the property. The value of this transaction to you depends on tax and other factors which should be evaluated by your tax, financial and