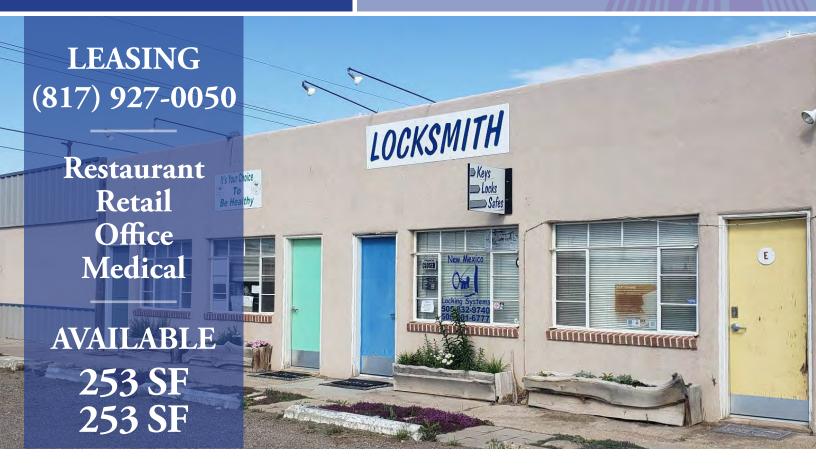

## Liberty Square 1945 US Route 66 | Edgewood NM

- 7,304 SF Center
- Santa Fe County, New Mexico
- Located directly on Historic Route 66

| Type        | PSF            |
|-------------|----------------|
| NNN's       | \$ 1.22        |
| Lease Rates | Call for Rates |

| Traffic Counts |            |  |  |
|----------------|------------|--|--|
| I-40           | 20,055 VPD |  |  |
| US Route 66    | 6,577 VPD  |  |  |

| Demographics      | 1-mile*  | 3-mile   | 5-mile   | True Trade<br>Area** |
|-------------------|----------|----------|----------|----------------------|
| Population        | 4,770    | 4,770    | 12,324   | 189,843              |
| Households        | 1,862    | 1,862    | 4,733    | 74,753               |
| Average HH Income | \$76,481 | \$76,481 | \$73,449 | \$84,307             |