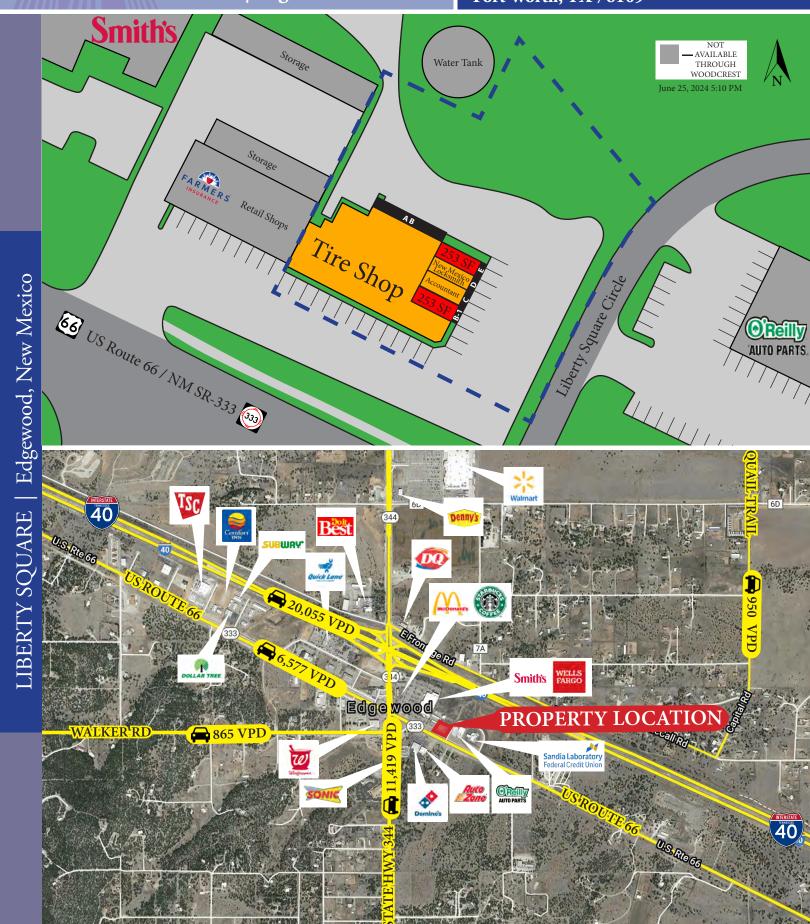

## Liberty Square 1945 US Route 66 | Edgewood NM

- 7,304 SF Center
- Santa Fe County, New Mexico
- Located directly on Historic Route 66

| Type        | PSF            |
|-------------|----------------|
| NNN's       | \$ 1.22        |
| Lease Rates | Call for Rates |

| Traffic Counts |            |  |  |
|----------------|------------|--|--|
| I-40           | 20,055 VPD |  |  |
| US Route 66    | 6,577 VPD  |  |  |

| Demographics      | 1-mile*  | 3-mile   | 5-mile   | True Trade<br>Area** |
|-------------------|----------|----------|----------|----------------------|
| Population        | 4,770    | 4,770    | 12,324   | 189,843              |
| Households        | 1,862    | 1,862    | 4,733    | 74,753               |
| Average HH Income | \$76,481 | \$76,481 | \$73,449 | \$84,307             |