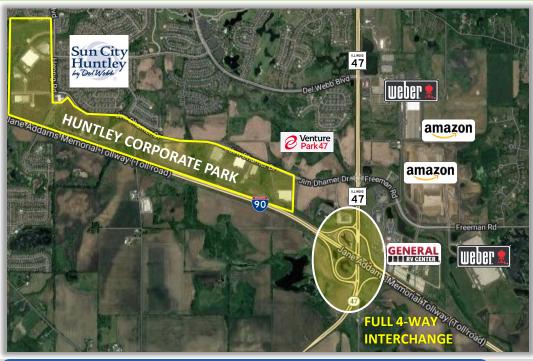

# **FEATURES**

- First-class corporate park located at full 4-way interchange
- Direct frontage on I-90 with 48,000 vehicles per day traffic count
- Low Kane county taxes Grafton Township
- Located within 30 miles of O'Hare International Airport and Chicago-Rockford Airport
- 2.7 million residents within 30 miles
- Business-friendly village board focused on economic development activities
- Over \$100 million in roadway improvements completed (Route 47 widening and full I-90 interchange)

## **HUNTLEY CORPORATE PARK**