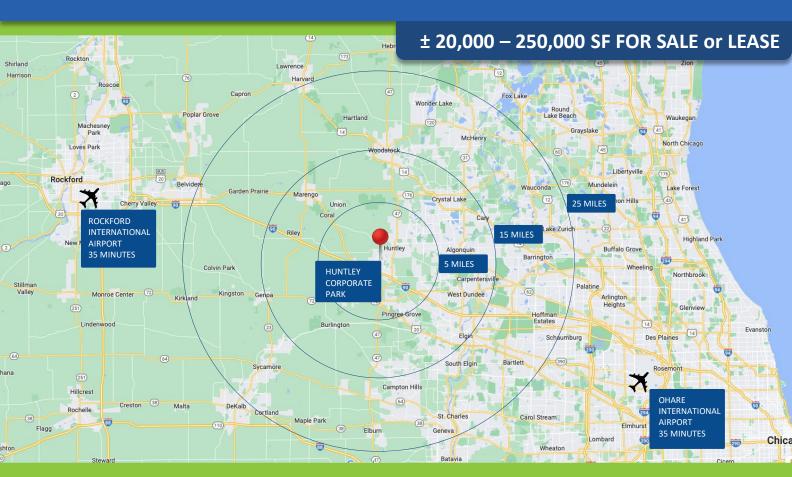

Build-to-Suit Sites Available

± 20,000 - 250,000 SF FOR SALE or LEASE

## **REMAINING LOTS**

Build-to-Suit Sites Available

± 20,000 – 250,000 SF FOR SALE or LEASE

Build-to-Suit Sites Available

± 20,000 – 250,000 SF FOR SALE or LEASE