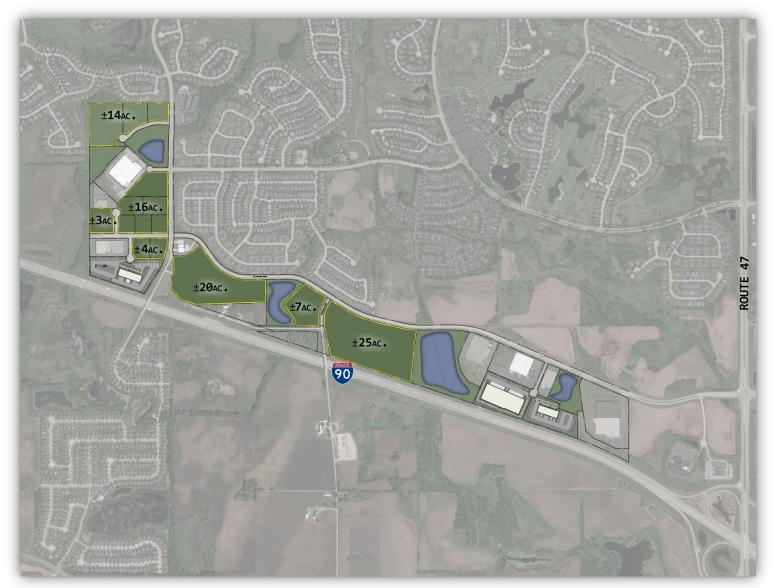

## **REMAINING LOTS**

Build-to-Suit Sites Available

± 20,000 – 250,000 SF FOR SALE or LEASE

## **HUNTLEY CORPORATE PARK**