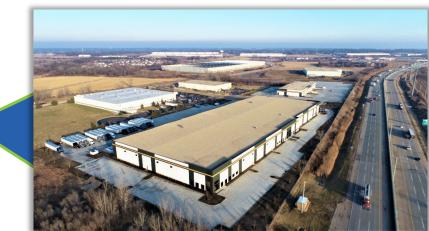

#### **DISTRIBUTION FACILITY:**

13801 George Bush Ct

- 177,000 SF on 10.31 Acres
- 32' Clear, 20 Ext Docks, Highway Frontage