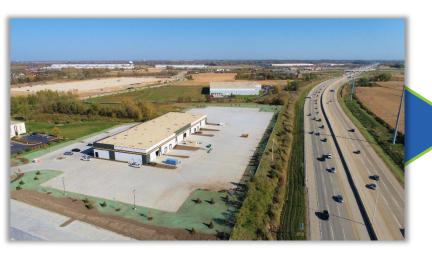

### SAMPLES OF COMPLETED PROJECTS

#### **DISTRIBUTION FACILITY:**

13801 George Bush Ct

- 177,000 SF on 10.31 Acres
- 32' Clear, 20 Ext Docks, Highway Frontage