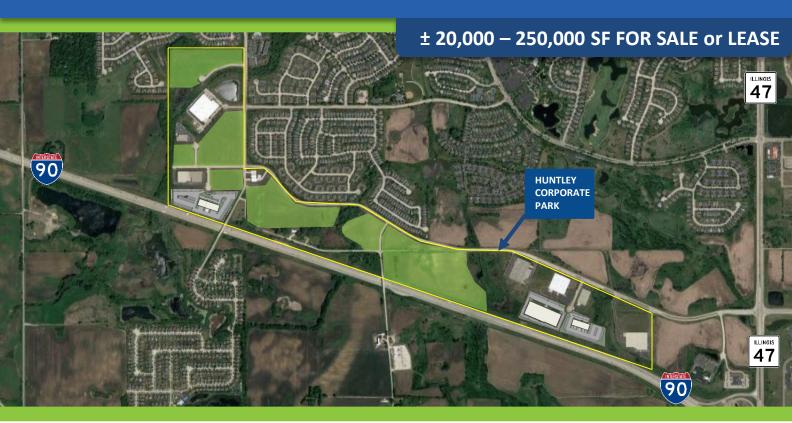

Build-to-Suit Sites Available

± 20,000 - 250,000 SF FOR SALE or LEASE

## **HUNTLEY CORPORATE PARK**

## **REMAINING LOTS**

Build-to-Suit Sites Available

± 20,000 – 250,000 SF FOR SALE or LEASE