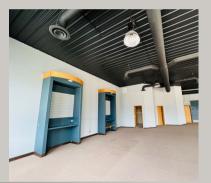

## **1103 E. BOXELDER RD** GILLETTE, WY 82718

2,600 SF RETAIL SPACE FOR LEASE

HIGH TRAFFIC LOCATION WITH EXCELLENT CO-TENANTS. THIS STRIP MALL OFFERS HIGH EXPOSURE AND AMPLE PARKING. CUSTOMIZE THIS SPACE TO FIT YOUR BUSINESS NEEDS. OUR BUILD-TO-SUIT PROGRAM IS TAILORED TO EACH OF OUR CLIENT'S NEEDS. WE ASSIST GROWING COMPANIES WITH A STRATEGIC EXPANSION SOLUTION FOR NEW STORE DEVELOPMENT AND RELOCATION NEEDS. CALL TODAY FOR MORE INFORMATION ON THIS AVAILABLE PROPERTY.

## **Property Highlights**

- HIGH EXPOSURE
- PRIME RETAIL LOCATION
- AMPLE PARKING
- C1 ZONING
- 2600 SF UNIT
- CAM FEES \$1.00/SF/YEAR
- NNN LEASE