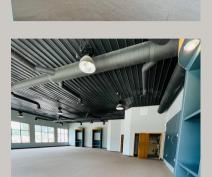

## **1103 E. BOXELDER RD** GILLETTE, WY 82718

2,600 SF RETAIL SPACE FOR LEASE

HIGH TRAFFIC LOCATION WITH EXCELLENT CO-TENANTS. THIS STRIP MALL OFFERS HIGH EXPOSURE AND AMPLE PARKING. CUSTOMIZE THIS SPACE TO FIT YOUR BUSINESS NEEDS. OUR BUILD-TO-SUIT PROGRAM IS TAILORED TO EACH OF OUR CLIENT'S NEEDS. WE ASSIST GROWING COMPANIES WITH A STRATEGIC EXPANSION SOLUTION FOR NEW STORE DEVELOPMENT AND RELOCATION NEEDS. CALL TODAY FOR MORE INFORMATION ON THIS AVAILABLE PROPERTY.

## **Property Highlights**

- HIGH EXPOSURE
- PRIME RETAIL LOCATION
- AMPLE PARKING
- C1 ZONING
- 2600 SF UNIT
- CAM FEES \$1.00/SF/YEAR
- NNN LEASE