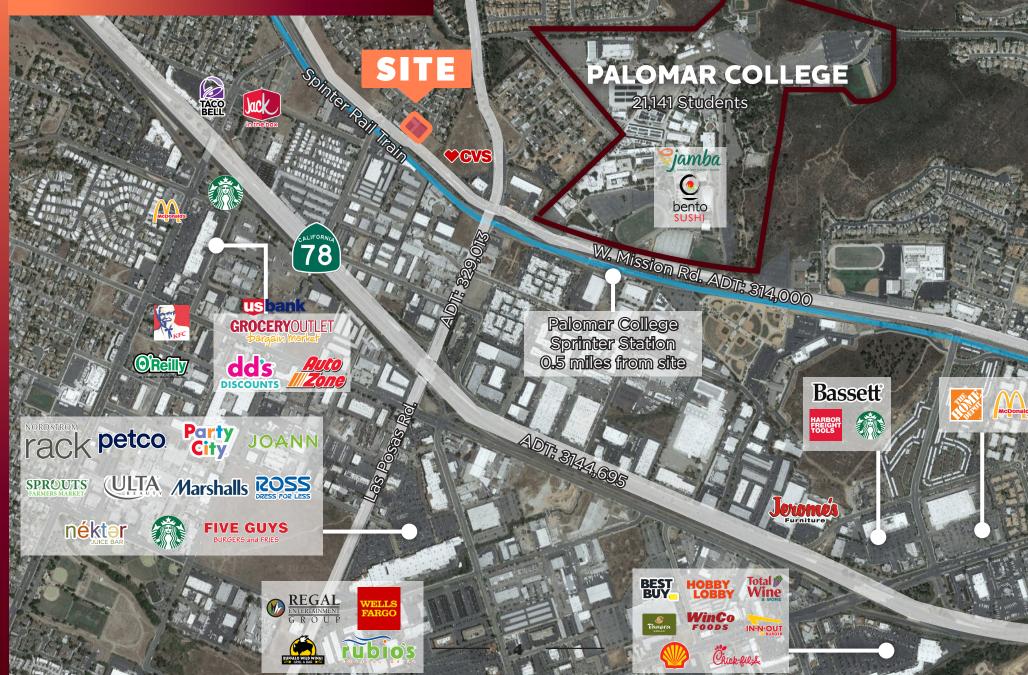

### **COMPETITION AERIAL**

#### AT THE Valley of Discovery, San Marcos

**Very Walkable** Most errands can be accomplished on foot.

WALK SCORE

#### **Good Transit**

Many nearby public transportation options.

#### **Bikeable** Some bike infrastructure.

\*walkscore.com

| POPULATION      | DAYTIME<br>POPULATION | S<br>AVERAGE<br>HOUSEHOLD<br>INCOME | TRAFFIC<br>COUNTS             |
|-----------------|-----------------------|-------------------------------------|-------------------------------|
| 1 mile 15,708   | 1 mile 15,003         | 1 mile \$112,242                    | W Mission Rd.                 |
| 3 miles 93,137  | 3 miles 80,929        | 3 miles \$129,522                   | 14,219 ADT                    |
| 5 miles 206,114 | 5 miles 160,783       | 5 miles \$150,201                   | N Las Posas Rd.<br>22,024 ADT |