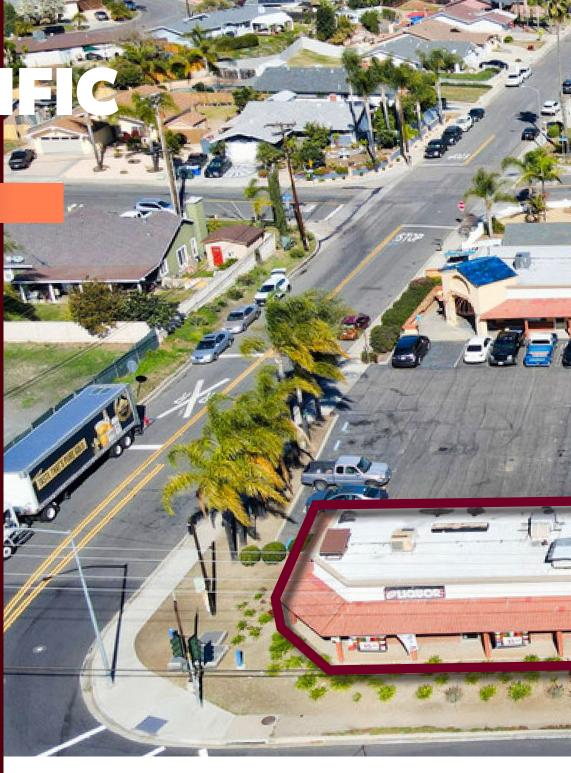

# MISSION PACIFIC CENTER

1450 W Mission Rd., San Marcos, CA

### CORNER RETAIL SPACE AVAILABLE

RETAIL SPACE ±1,350 - ±1,500 SF AVAILABLE AVAILABLE