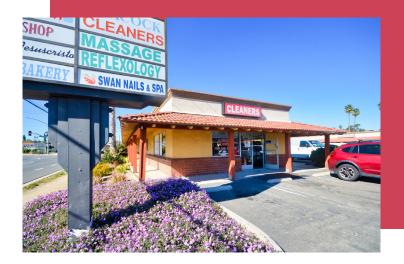

### CORNER RETAIL SPACE AVAILABLE

RETAIL SPACE ±1,350 - ±1,500 SF AVAILABLE AVAILABLE

#### 1450 W Mission Rd. San Marcos, CA 92069

- Neighborhood strip retail center
- Mix of residential and daytime employment population
- Near Palomar College (21,141 students)
- Located at the signalized corner of W. Mission Rd. (±14,00 ADT) & N. Pacific St.
- Corner location available
- 60 parking spaces
- Please do not disturb tenants
  - ±1,350 SF ±1,500 SF AVAILABLE