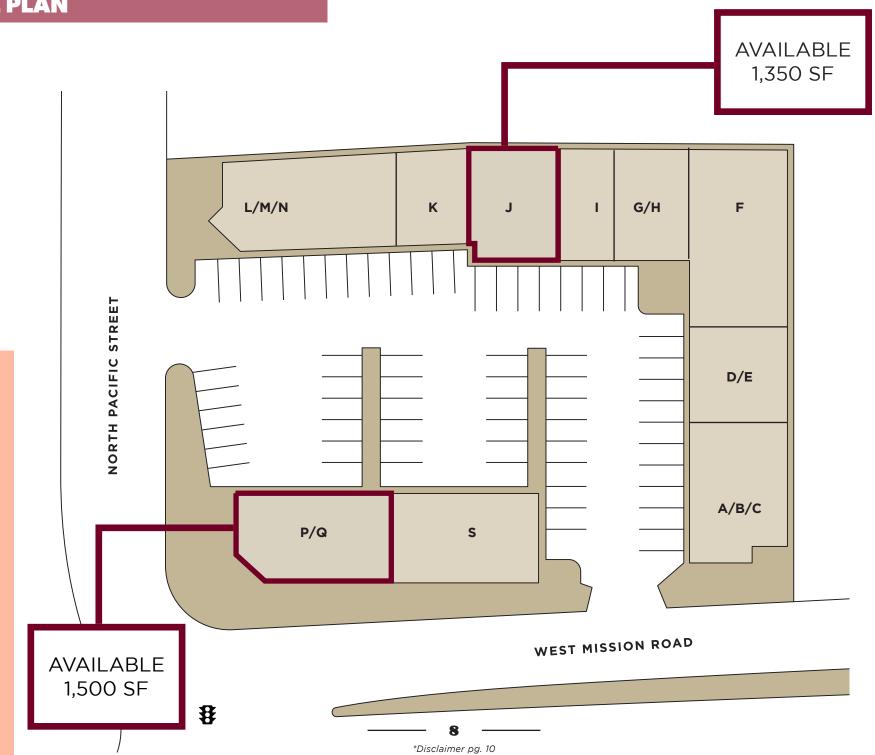

#### \*Disclaimer pg. 10

**SITE PLAN** 

#### 1450 W Mission Rd. San Marcos, CA 92069

- Neighborhood strip retail center
- Mix of residential and daytime employment population
- Near Palomar College (21,141 students)
- Located at the signalized corner of W. Mission Rd. (±14,00 ADT) & N. Pacific St.
- Corner location available
- 60 parking spaces
- Please do not disturb tenants
  - ±1,350 SF ±1,500 SF AVAILABLE

### CORNER RETAIL SPACE AVAILABLE

RETAIL SPACE ±1,350 - ±1,500 SF AVAILABLE AVAILABLE