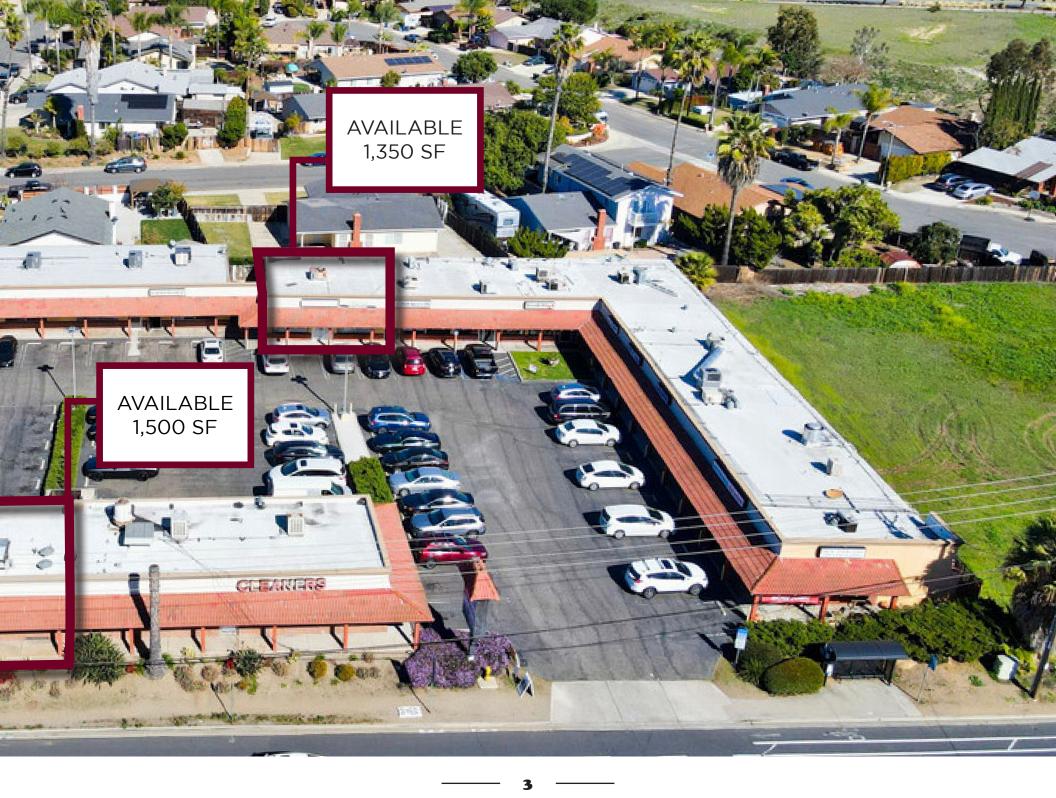

### MISSION PAC CENTER

#### 1450 W Mission Rd. San Marcos, CA 92069

- Neighborhood strip retail center
- Mix of residential and daytime employment population
- Near Palomar College (21,141 students)
- Located at the signalized corner of W. Mission Rd. (±14,00 ADT) & N. Pacific St.
- Corner location available
- 60 parking spaces
- Please do not disturb tenants
  - ±1,350 SF ±1,500 SF AVAILABLE

#### \*Disclaimer pg. 10

**SITE PLAN** 