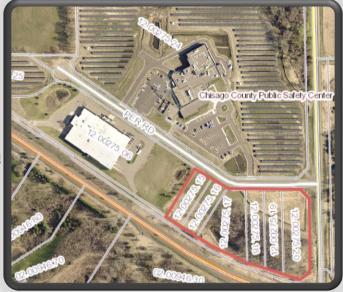

## **County Seat Business Park**

Hwy 8 & Pleasant Valley Rd

Center City, MN 55012

## **PROPERTY FEATURES:**

- $\cdot$  Build Ready Sites Available
- $\cdot$  Good Visibility and Access to Hwy 8
- · Zoned B2 Highway, possibly rezoned light industrial
- · Full Municipal Utilities
- · Electric (3 Phase):
- East Central Energy/ Xcel Energy
- · Gas (4inch): Xcel Energy
- · Water (60PSI)/Sewer (4"-6" at site): City of Center City
- $\cdot$  Telecommunications: Midcontinent and Frontier
- · Close Proximity to Twin Cities