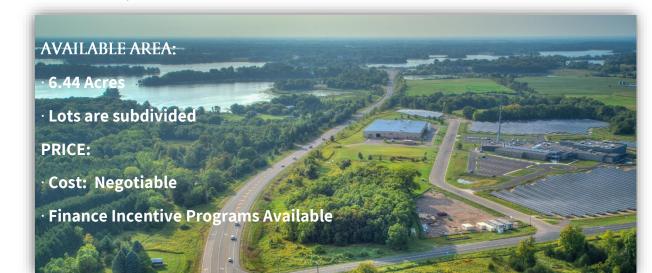

## **PROPERTY FEATURES:**

- $\cdot$  Build Ready Sites Available
- $\cdot$  Good Visibility and Access to Hwy 8
- · Zoned B2 Highway, possibly rezoned light industrial
- · Full Municipal Utilities
- · Electric (3 Phase):
- East Central Energy/ Xcel Energy
- · Gas (4inch): Xcel Energy
- · Water (60PSI)/Sewer (4"-6" at site): City of Center City
- $\cdot$  Telecommunications: Midcontinent and Frontier
- · Close Proximity to Twin Cities