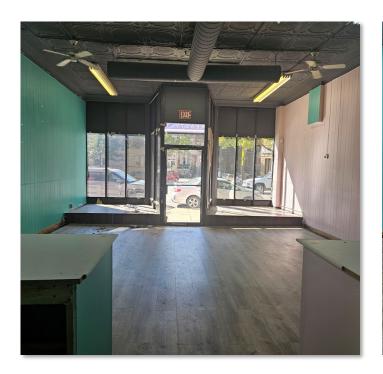

Prime storefront location in the heart of Lincoln Park. 22' of frontage along bustling Lincoln Avenue with signage opportunity. Clear-span layout and 14' ceiling. Separate bathroom and central air included.