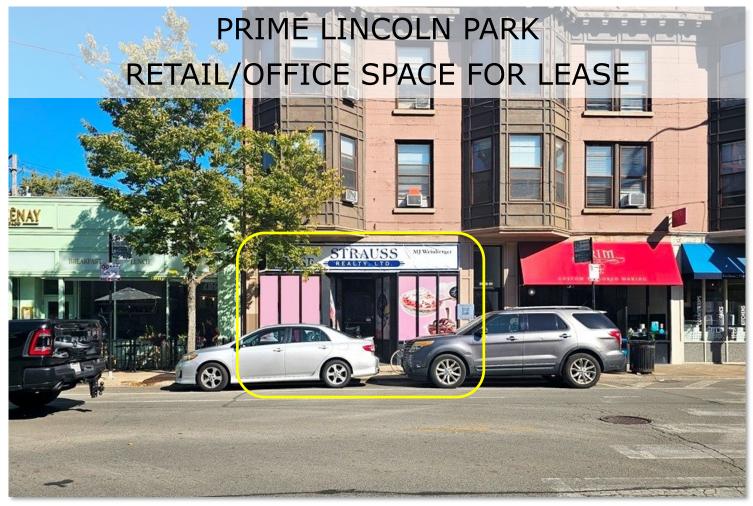

Prime storefront location in the heart of Lincoln Park. 22' of frontage along bustling Lincoln Avenue with signage opportunity. Clear-span layout and 14' ceiling. Separate bathroom and central air included.

Short walk to DePaul University Campus, Fullerton Station L-stop (Red, Brown and Purple lines), and the busy intersection of Lincoln/Halsted/Fullerton.

Ideal for any retail or office use.