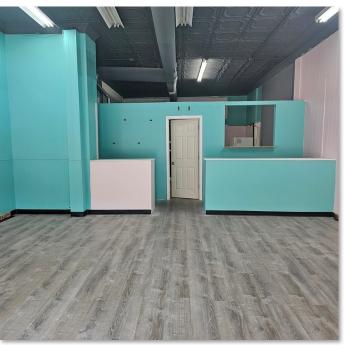

Prime storefront location in the heart of Lincoln Park. 22' of frontage along bustling Lincoln Avenue with signage opportunity. Clear-span layout and 14' ceiling. Separate bathroom and central air included.