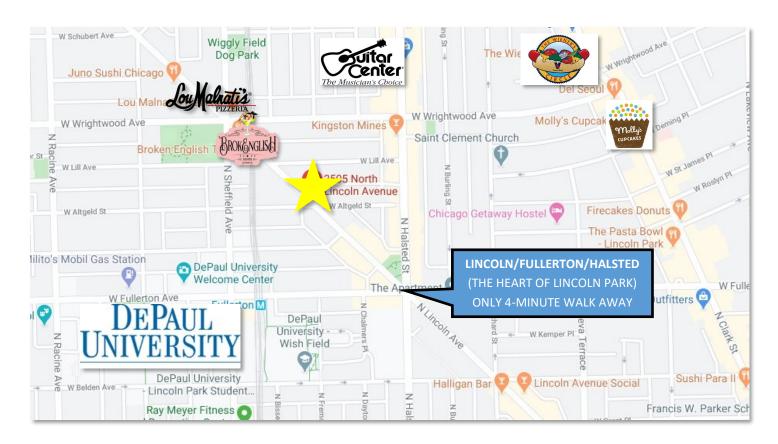

Short walk to DePaul University Campus, Fullerton Station L-stop (Red, Brown and Purple lines), and the busy intersection of Lincoln/Halsted/Fullerton.

Ideal for any retail or office use.