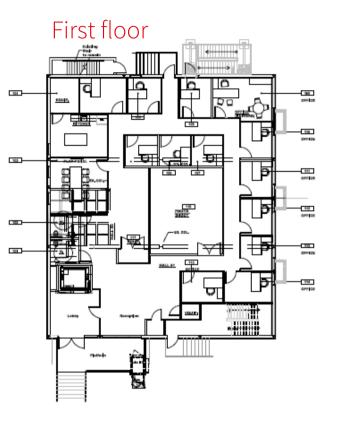

# Floorplans

## Property specifications

| Lot size                      | 0.25 acres                                                                                                                                                                                                       |
|-------------------------------|------------------------------------------------------------------------------------------------------------------------------------------------------------------------------------------------------------------|
| Availability                  | <ul> <li>1st floor: 3,850 square feet</li> <li>2nd floor: 3,850 square feet</li> <li>Garden level: 900 square feet</li> <li>includes conference / training center with private lavatory and breakroom</li> </ul> |
| Possession                    | Immediate                                                                                                                                                                                                        |
| Real estate taxes             | Patchogue Village: \$12,190.67<br>Brookhaven Town: \$31,986.48                                                                                                                                                   |
| Elevator                      | 1 passenger elevator                                                                                                                                                                                             |
| Parking                       | Village municipal parking                                                                                                                                                                                        |
| Sewer                         | Connected                                                                                                                                                                                                        |
| Asking price /<br>Rental rate | Upon request                                                                                                                                                                                                     |
|                               |                                                                                                                                                                                                                  |