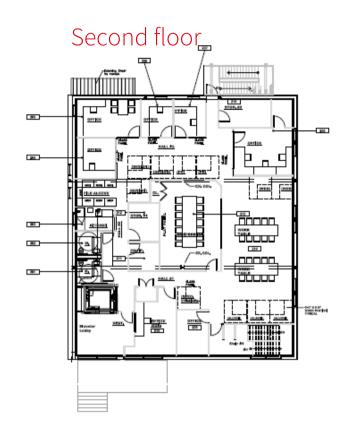

# Floorplans

## Property specifications

| Lot size                      | 0.25 acres                                                                                                                                                                                                       |
|-------------------------------|------------------------------------------------------------------------------------------------------------------------------------------------------------------------------------------------------------------|
| Availability                  | <ul> <li>1st floor: 3,850 square feet</li> <li>2nd floor: 3,850 square feet</li> <li>Garden level: 900 square feet</li> <li>includes conference / training center with private lavatory and breakroom</li> </ul> |
| Possession                    | Immediate                                                                                                                                                                                                        |
| Real estate taxes             | Patchogue Village: \$12,190.67<br>Brookhaven Town: \$31,986.48                                                                                                                                                   |
| Elevator                      | 1 passenger elevator                                                                                                                                                                                             |
| Parking                       | Village municipal parking                                                                                                                                                                                        |
| Sewer                         | Connected                                                                                                                                                                                                        |
| Asking price /<br>Rental rate | Upon request                                                                                                                                                                                                     |
|                               |                                                                                                                                                                                                                  |