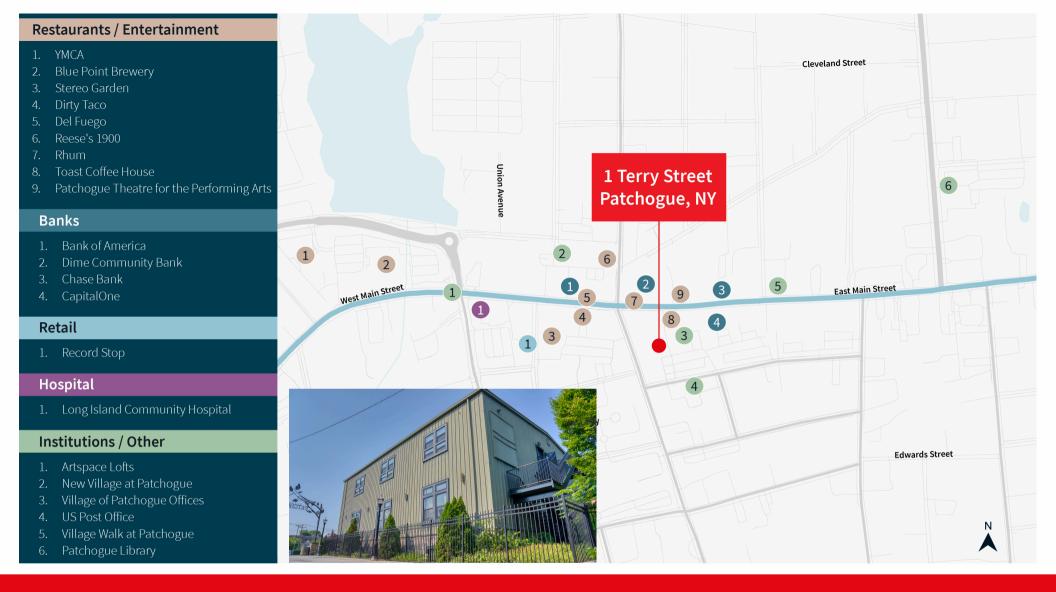

Adjacent to a large municipal parking field, 1 Terry Street is steps from the Village's bustling downtown with its many retail restaurant and entertainment venues. Within walking distance of the LIRR station and many MTA bus lines running through the village, 1 Terry Street is the true definition of a transit oriented commercial development.