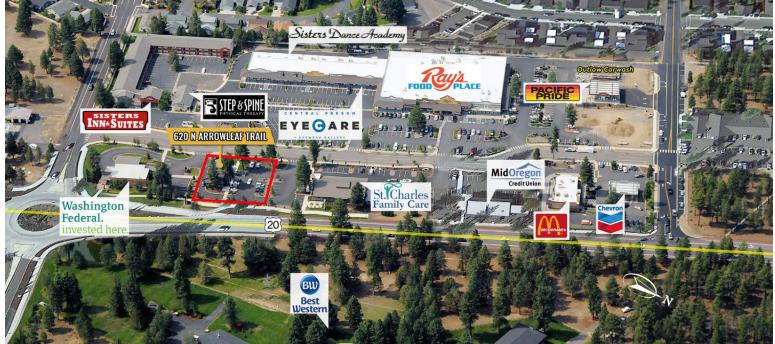

#### **HIGHLIGHTS**

- Anchored by Rays Food Place and McDonalds
- Excellent highway visibility
- Surrounded by office, medical, retail, schools and residential housing
- Other tenants include St. Charles Family Care, Step & Spine Physical Therapy, Central Oregon Eyecare, Outlaw Carwash, Pacific Pride, Sisters Dance Academy, Mid-Oregon Credit Union and Washington Federal