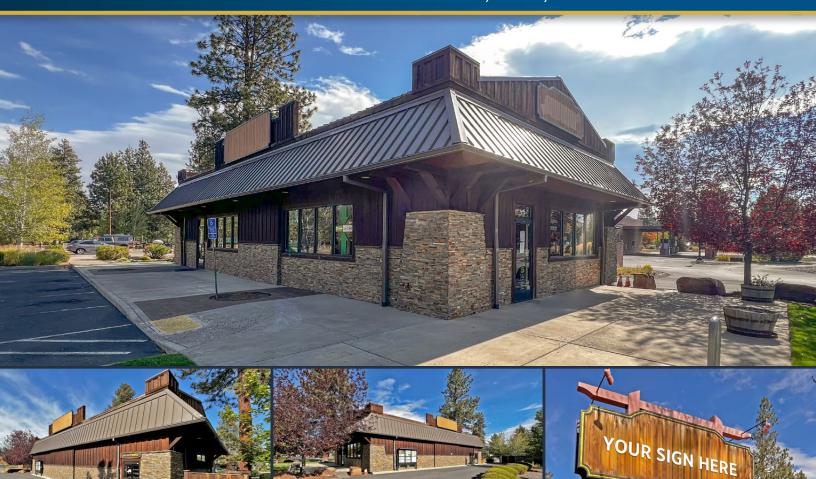

### FOR LEASE

2,016 SF | \$2.80/SF/MO. NNN

## Quick Service Restaurant Building with Drive-Thru

620 N Arrowleaf Trail, Sisters, OR 97759

DRIVE-THRU

### **PROPERTY DETAILS**

DRIVE-THRU

**Avail. Space:** Suite 2,016 SF

**Lease Rate:** \$2.80/SF/Mo. NNN

CAMs: Est. at \$0.85/SF/Mo.

(Not including utilities)

**Zoning:** Highway Commercial (HC)

**Parking:** Ample onsite spaces

#### **HIGHLIGHTS**

- Anchored by Rays Food Place and McDonalds
- Excellent highway visibility
- Surrounded by office, medical, retail, schools and residential housing
- Other tenants include St. Charles Family Care, Step & Spine Physical Therapy, Central Oregon Eyecare, Outlaw Carwash, Pacific Pride, Sisters Dance Academy, Mid-Oregon Credit Union and Washington Federal