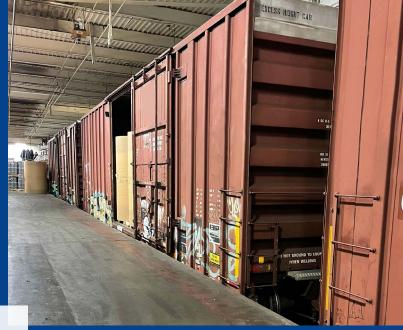

### Property Overview

- ±160,000 SF industrial facility
- ±8.1 acres
- 5.800 SF offices
- Ceiling heights up to 26' clear
- 16 tailgate loading docks
- 1 drive-in door
- Active interior rail
- 160 car parking spaces
- 41 trailer parking spaces
- Zoned I-1 Light Industrial
- Easy access to Route 1, I-76 and I-95