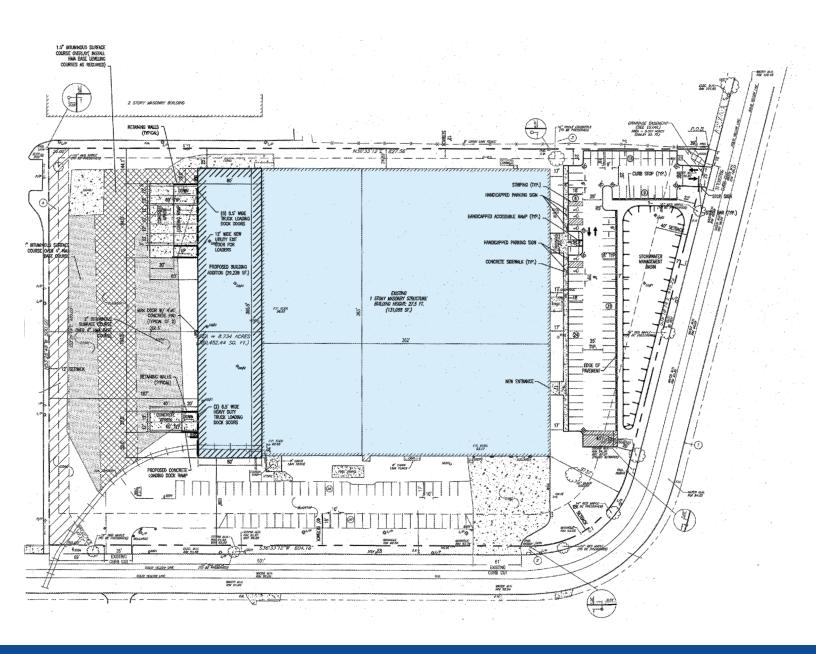

# Site Plan

### Property Overview

- ±160,000 SF industrial facility
- ±8.1 acres
- 5.800 SF offices
- Ceiling heights up to 26' clear
- 16 tailgate loading docks
- 1 drive-in door
- Active interior rail
- 160 car parking spaces
- 41 trailer parking spaces
- Zoned I-1 Light Industrial
- Easy access to Route 1, I-76 and I-95