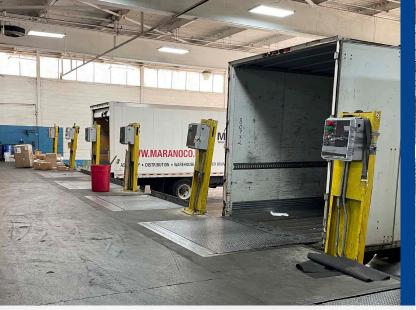

### Property Overview

- ±160,000 SF industrial facility
- ±8.1 acres
- 5.800 SF offices
- Ceiling heights up to 26' clear
- 16 tailgate loading docks
- 1 drive-in door
- Active interior rail
- 160 car parking spaces
- 41 trailer parking spaces
- Zoned I-1 Light Industrial
- Easy access to Route 1, I-76 and I-95