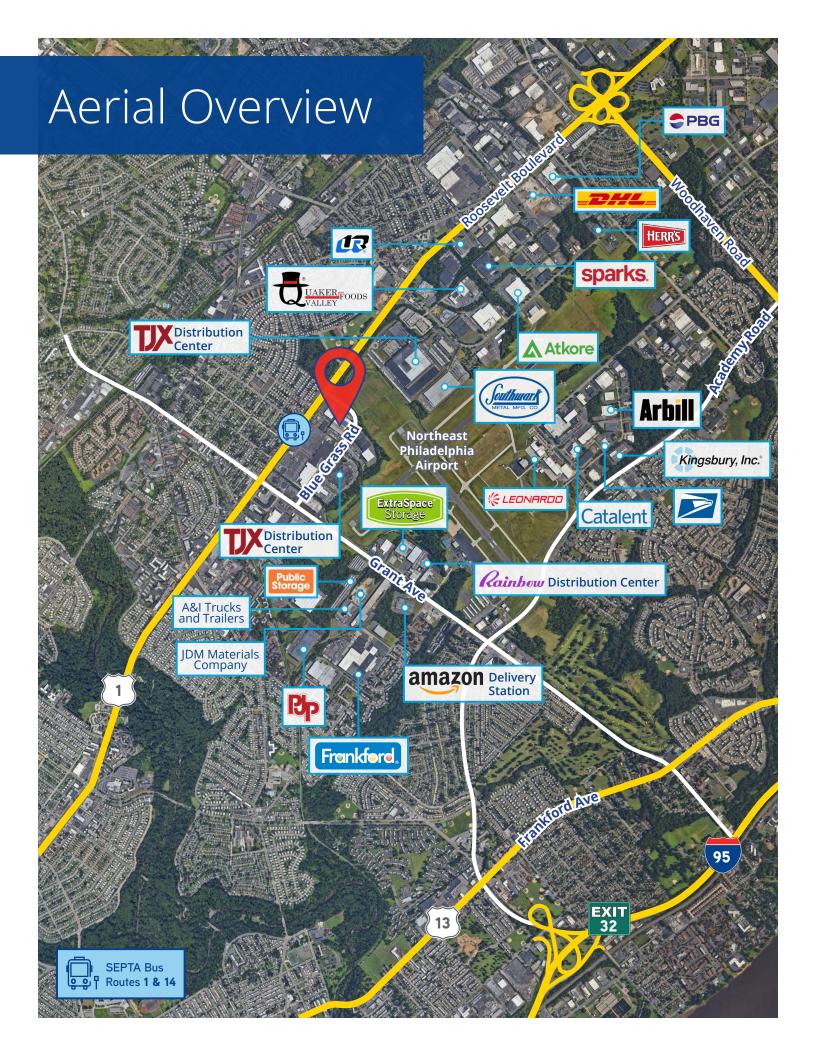

#### **Business Demographics**

2,008,098 Residental Population

**194,144**Blue Collar
Employees

**1,132**Warehousing
Businesses

**4,464**Construction
Businesses

**2,558**Manufacturing