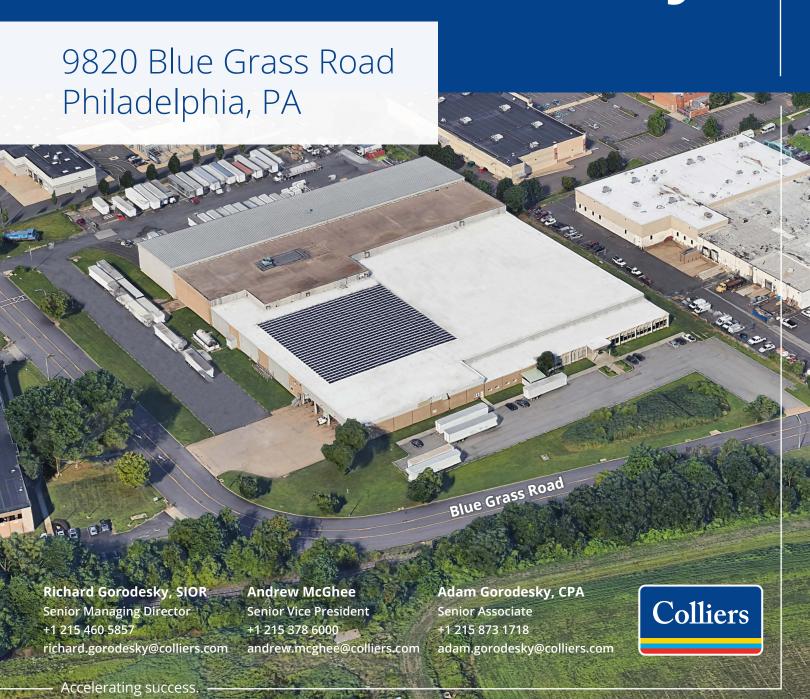

## For Lease

# Prime Rail-Served Industrial Facility

### Property Overview

- ±160,000 SF industrial facility
- ±8.1 acres
- 5.800 SF offices
- Ceiling heights up to 26' clear
- 16 tailgate loading docks
- 1 drive-in door
- Active interior rail
- 160 car parking spaces
- 41 trailer parking spaces
- Zoned I-1 Light Industrial
- Easy access to Route 1, I-76 and I-95

#### For More Information, Please Contact:

Richard Gorodesky, SIOR

Senior Managing Director +1 215 460 5857

richard.gorodesky@colliers.com

**Andrew McGhee** 

Senior Vice President +1 215 378 6000

Adam Gorodesky, CPA