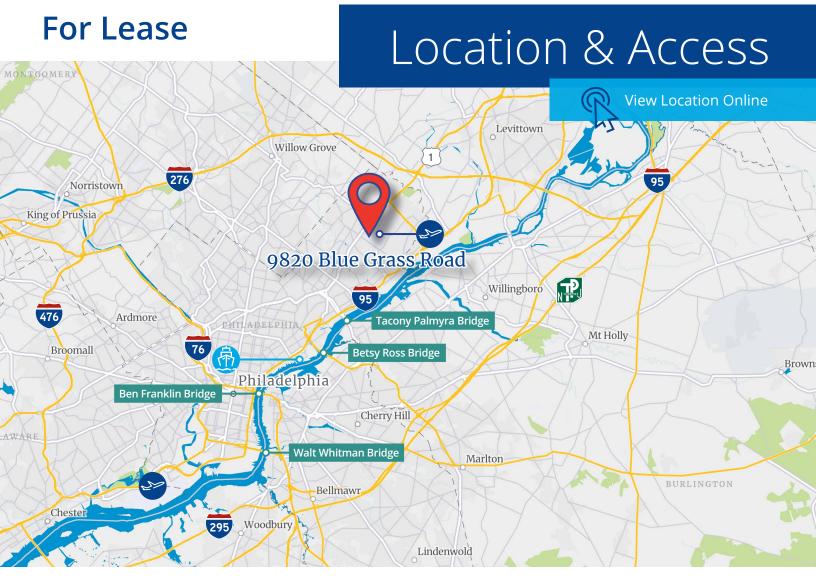

#### **Drive Times**

**Bridges** 

10 minutes (3 miles)

**Betsy Ross** 

17 minutes (7 miles)

NE Philadelphia (PNE) 3 minutes (<1 mile)

Packer Avenue Marine Terminal 42 minutes (14 miles)

Route 1

1 minute (<1 mile)

Walt Whitman

28 minutes (14 miles)

Philadelphia (PHL) 34 minutes (19 miles)