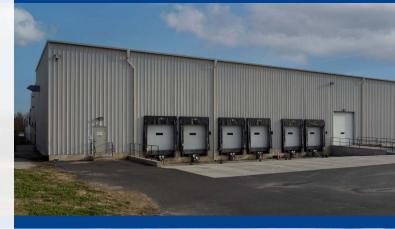

### Property Overview

- ±160,000 SF industrial facility
- ±8.1 acres
- 5.800 SF offices
- Ceiling heights up to 26' clear
- 16 tailgate loading docks
- 1 drive-in door
- Active interior rail
- 160 car parking spaces
- 41 trailer parking spaces
- Zoned I-1 Light Industrial
- Easy access to Route 1, I-76 and I-95