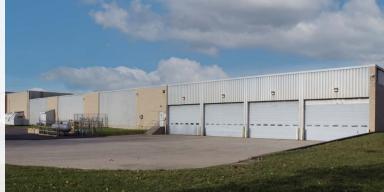

### Property Overview

- ±160,000 SF industrial facility
- ±8.1 acres
- 5.800 SF offices
- Ceiling heights up to 26' clear
- 16 tailgate loading docks
- 1 drive-in door
- Active interior rail
- 160 car parking spaces
- 41 trailer parking spaces
- Zoned I-1 Light Industrial
- Easy access to Route 1, I-76 and I-95