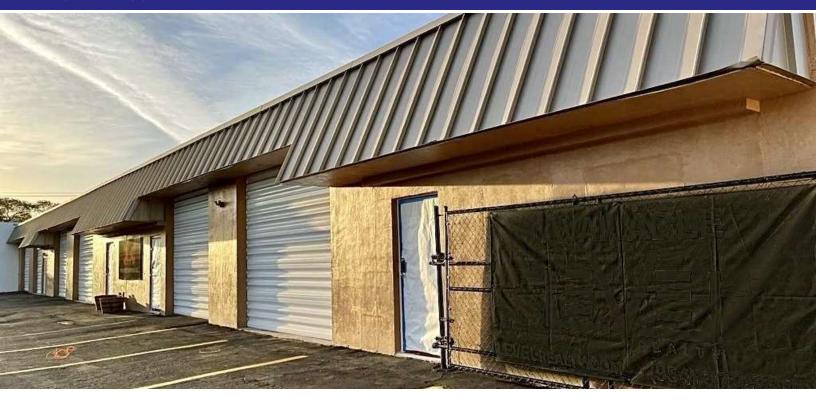

## PROPERTY DESCRIPTION

The Oakland Park Warehouses is an industrial warehouse property in Oakland Park, FL. This multi-tenant property has 7 units totaling 12,125 SF. The unit sizes range from 850 square feet to 3,300 square feet. Some units have 10% office, which are airconditioned. There are a total of 13 grade level overhead doors that are either 12' x 10' or 10' x 10' with some units having more than one overhead door. All bays have an 11' clear ceiling height. Easy access to the I-95 interchange. Zoned I-1 for Light Industrial.

## PROPERTY HIGHLIGHTS

- Small bay warehouses
- Units range from 850 SF to 3,300 SF
- Air-conditioned offices available
- 12' x 10' and 10' x 10' grade level overhead doors
- 11' clear ceiling in warehouse
- Easy access to I-95 interchange