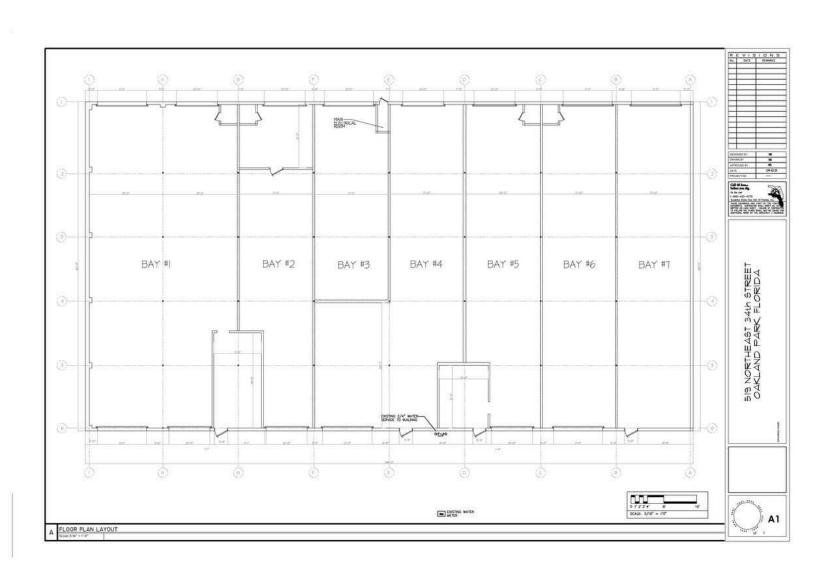

## PROPERTY DESCRIPTION

The Oakland Park Warehouses is an industrial warehouse property in Oakland Park, FL. This multi-tenant property has 7 units totaling 12,125 SF. The unit sizes range from 850 square feet to 3,300 square feet. Some units have 10% office, which are airconditioned. There are a total of 13 grade level overhead doors that are either 12' x 10' or 10' x 10' with some units having more than one overhead door. All bays have an 11' clear ceiling height. Easy access to the I-95 interchange. Zoned I-1 for Light Industrial.

## PROPERTY HIGHLIGHTS

- Small bay warehouses
- Units range from 850 SF to 3,300 SF
- Air-conditioned offices available
- 12' x 10' and 10' x 10' grade level overhead doors
- 11' clear ceiling in warehouse
- Easy access to I-95 interchange