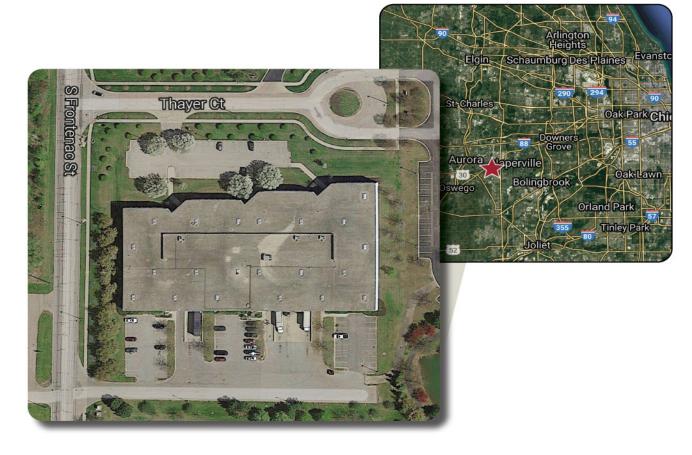

# ±24,062 SF Available

Suite 200 For Lease

3505 Thayer Court Aurora, IL 60504 www.cbre.com/properties

### **HIGHLIGHTS**

- + Well maintained building with flexibility for distribution or manufacturing
- + Newer Roof (2019)
- + Located in Prestigious Meadow Lake Corporate Center

- + Low DuPage County Real Estate Taxes
- + Convenient Access to I-88 by Route 59 or Eola Road Interchange