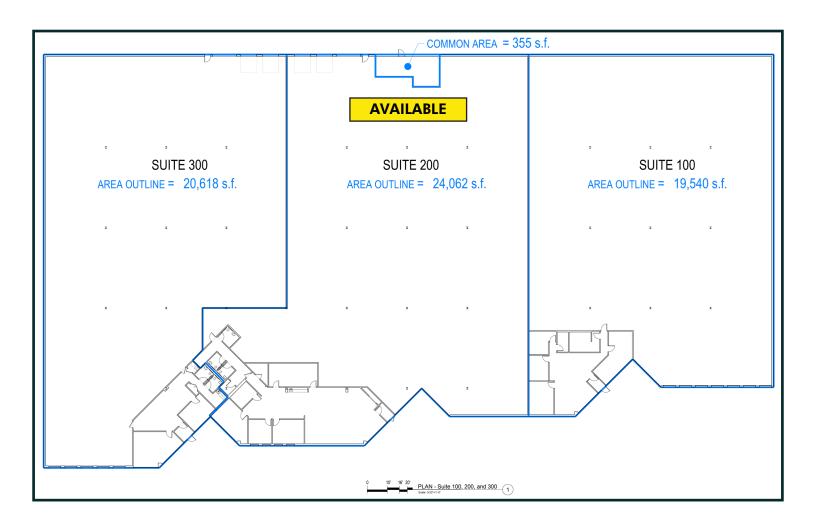

# ±24,062 SF Available

Suite 200 For Lease

3505 Thayer Court Aurora, IL 60504 www.cbre.com/properties

| SPECIFICATIONS      |               |
|---------------------|---------------|
| RBA                 | 64,220 SF     |
| Available For Lease | 24,062 SF     |
| Office              | ±2,960 SF     |
| Docks               | 2             |
| DID                 | 1             |
| Clear Height        | 21'           |
| Power               | 400a/120-208v |
| Parking             | 30            |
| Construction        | Precast       |
| Year Built          | 1989          |
| Taxes               | \$1.67        |
| CAM                 | \$1.71        |
| Lease Rate          | STO           |
| Sale Price          | STO           |