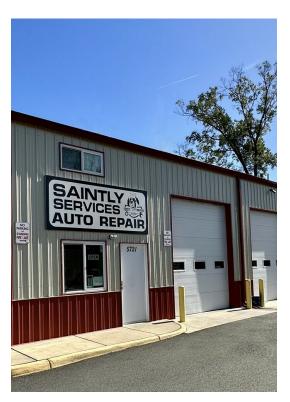

### **Auto Repair Shop**

\$3,100,000

5721 Wellington Rd, Gainesville, VA 20155

Rare Opportunity to purchase free-standing auto repair shop in highly desirable market. Located on 1.5 acre corner lot in Gainesville, Virginia within minutes of vibrant retail corridor, restaurants and Virginia Gateway shopping development. Easy access to I-66, Rt 29 and Prince William County Parkway.

- 2,450 sf Free Standing Auto Repair Shop
- 1.5 Acre Corner Lot
- 4 Service Bays / Customer Reception Area
- 15 parking Spaces
- High Visibility & Traffic Count
- Zoning- M-1 Heavy