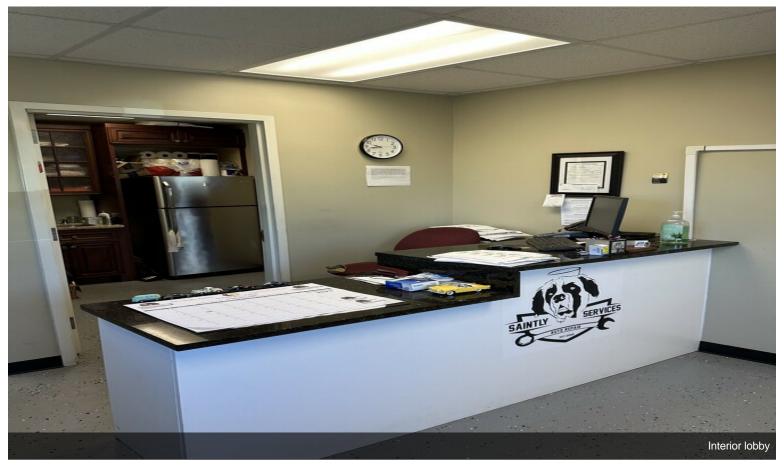

### **Auto Repair Shop**

\$3,100,000

5721 Wellington Rd, Gainesville, VA 20155

Rare Opportunity to purchase free-standing auto repair shop in highly desirable market. Located on 1.5 acre corner lot in Gainesville, Virginia within minutes of vibrant retail corridor, restaurants and Virginia Gateway shopping development. Easy access to I-66, Rt 29 and Prince William County Parkway.

- 2,450 sf Free Standing Auto Repair Shop
- 1.5 Acre Corner Lot
- 4 Service Bays / Customer Reception Area
- 15 parking Spaces
- High Visibility & Traffic Count
- Zoning- M-1 Heavy