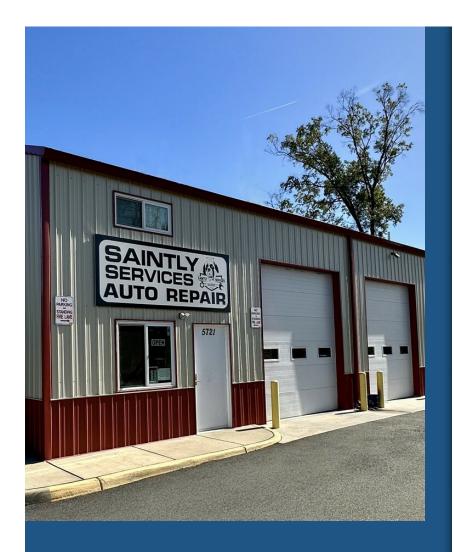

### **Auto Repair Shop**

\$3,100,000

5721 Wellington Rd, Gainesville, VA 20155

Rare Opportunity to purchase free-standing auto repair shop in highly desirable market. Located on 1.5 acre corner lot in Gainesville, Virginia within minutes of vibrant retail corridor, restaurants and Virginia Gateway shopping development. Easy access to I-66, Rt 29 and Prince William County Parkway.

- 2,450 sf Free Standing Auto Repair Shop
- 1.5 Acre Corner Lot
- 4 Service Bays / Customer Reception Area
- 15 parking Spaces
- High Visibility & Traffic Count
- Zoning- M-1 Heavy