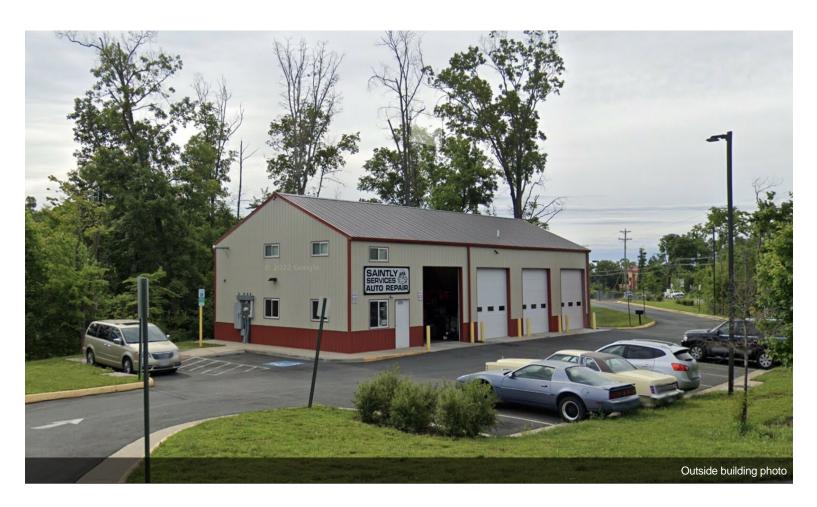

### **Auto Repair Shop**

\$3,100,000

5721 Wellington Rd, Gainesville, VA 20155

Rare Opportunity to purchase free-standing auto repair shop in highly desirable market. Located on 1.5 acre corner lot in Gainesville, Virginia within minutes of vibrant retail corridor, restaurants and Virginia Gateway shopping development. Easy access to I-66, Rt 29 and Prince William County Parkway.

- 2,450 sf Free Standing Auto Repair Shop
- 1.5 Acre Corner Lot
- 4 Service Bays / Customer Reception Area
- 15 parking Spaces
- High Visibility & Traffic Count
- Zoning- M-1 Heavy