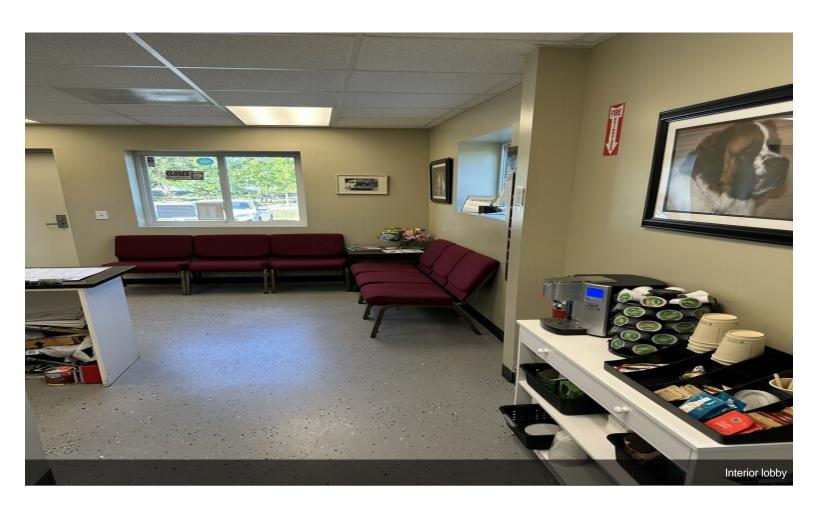

### **Auto Repair Shop**

\$3,100,000

5721 Wellington Rd, Gainesville, VA 20155

Rare Opportunity to purchase free-standing auto repair shop in highly desirable market. Located on 1.5 acre corner lot in Gainesville, Virginia within minutes of vibrant retail corridor, restaurants and Virginia Gateway shopping development. Easy access to I-66, Rt 29 and Prince William County Parkway.

- 2,450 sf Free Standing Auto Repair Shop
- 1.5 Acre Corner Lot
- 4 Service Bays / Customer Reception Area
- 15 parking Spaces
- High Visibility & Traffic Count
- Zoning- M-1 Heavy