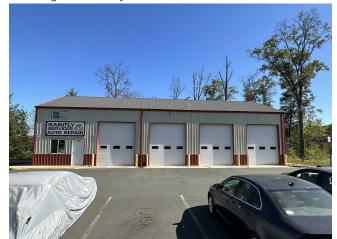

- 2,450 sf Free Standing Auto Repair Shop
- 1.5 Acre Corner Lot
- 4 Service Bays / Customer Reception Area
- 15 parking Spaces
- High Visibility & Traffic Count
- Zoning- M-1 Heavy