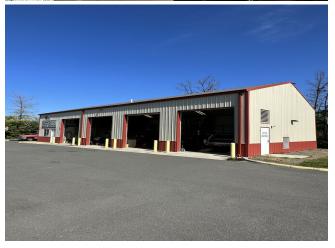

- 2,450 sf Free Standing Auto Repair Shop
- 1.5 Acre Corner Lot
- 4 Service Bays / Customer Reception Area
- 15 parking Spaces
- High Visibility & Traffic Count
- Zoning- M-1 Heavy