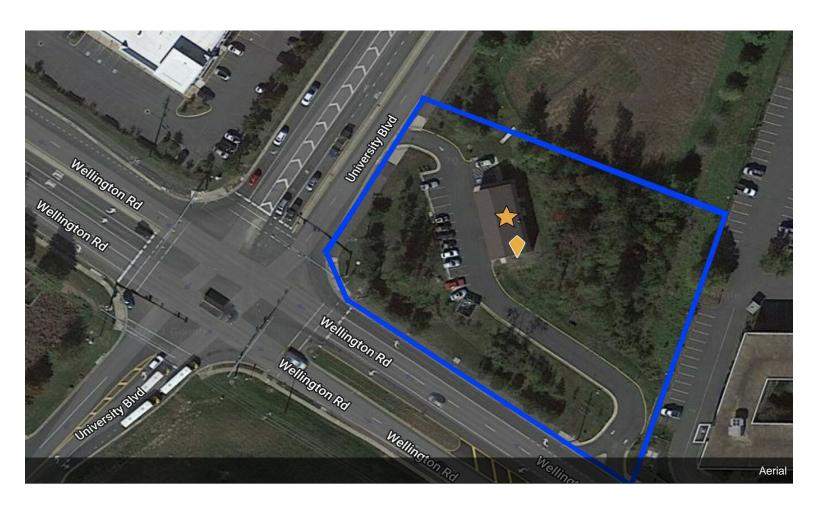

### **Auto Repair Shop**

\$3,100,000

5721 Wellington Rd, Gainesville, VA 20155

Rare Opportunity to purchase free-standing auto repair shop in highly desirable market. Located on 1.5 acre corner lot in Gainesville, Virginia within minutes of vibrant retail corridor, restaurants and Virginia Gateway shopping development. Easy access to I-66, Rt 29 and Prince William County Parkway.

- 2,450 sf Free Standing Auto Repair Shop
- 1.5 Acre Corner Lot
- 4 Service Bays / Customer Reception Area
- 15 parking Spaces
- High Visibility & Traffic Count
- Zoning- M-1 Heavy