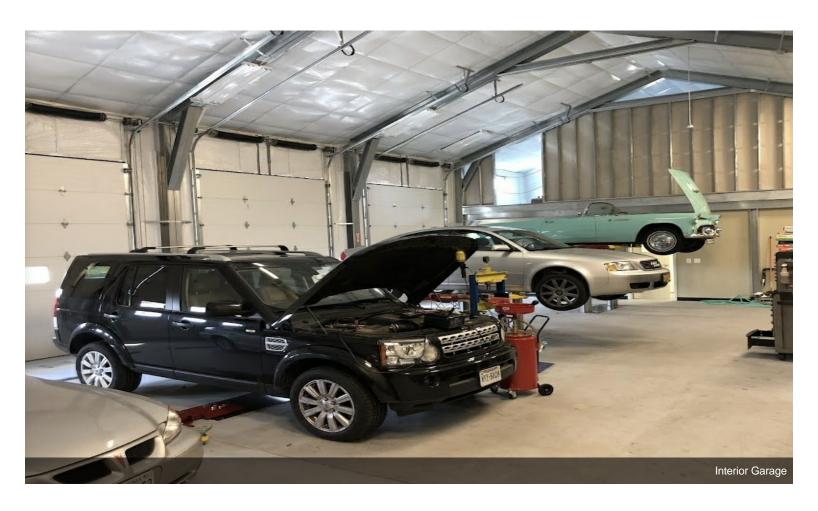

- 2,450 sf Free Standing Auto Repair Shop
- 1.5 Acre Corner Lot
- 4 Service Bays / Customer Reception Area
- 15 parking Spaces
- High Visibility & Traffic Count
- Zoning- M-1 Heavy