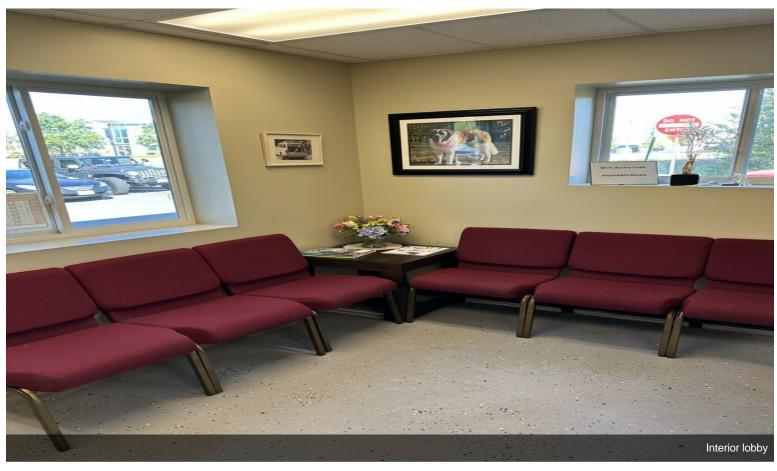

### **Auto Repair Shop**

\$3,100,000

5721 Wellington Rd, Gainesville, VA 20155

Rare Opportunity to purchase free-standing auto repair shop in highly desirable market. Located on 1.5 acre corner lot in Gainesville, Virginia within minutes of vibrant retail corridor, restaurants and Virginia Gateway shopping development. Easy access to I-66, Rt 29 and Prince William County Parkway.

- 2,450 sf Free Standing Auto Repair Shop
- 1.5 Acre Corner Lot
- 4 Service Bays / Customer Reception Area
- 15 parking Spaces
- High Visibility & Traffic Count
- Zoning- M-1 Heavy