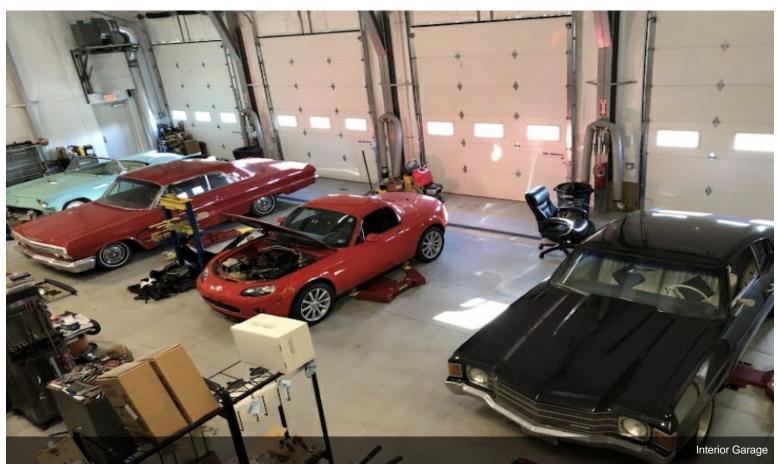

- 2,450 sf Free Standing Auto Repair Shop
- 1.5 Acre Corner Lot
- 4 Service Bays / Customer Reception Area
- 15 parking Spaces
- High Visibility & Traffic Count
- Zoning- M-1 Heavy