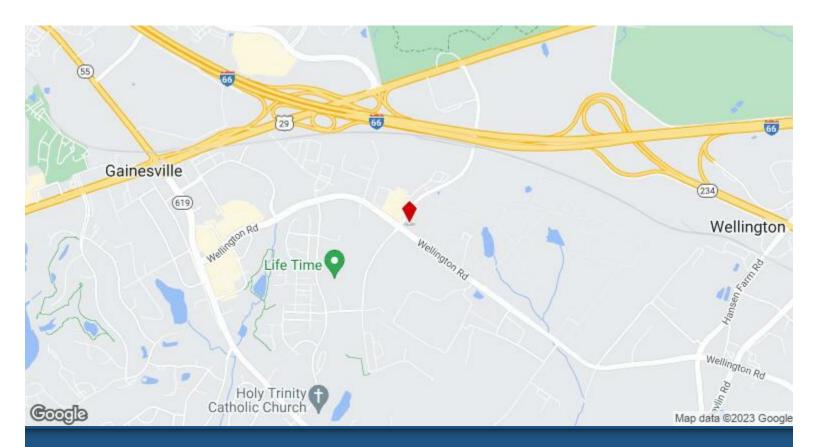

# For Sale **Auto Repair Shop** 5721 Wellington Rd, Gainesville, VA 20155

Real Estate Solutions

### **Auto Repair Shop**

\$3,100,000

5721 Wellington Rd, Gainesville, VA 20155

Rare Opportunity to purchase free-standing auto repair shop in highly desirable market. Located on 1.5 acre corner lot in Gainesville, Virginia within minutes of vibrant retail corridor, restaurants and Virginia Gateway shopping development. Easy access to I-66, Rt 29 and Prince William County Parkway.