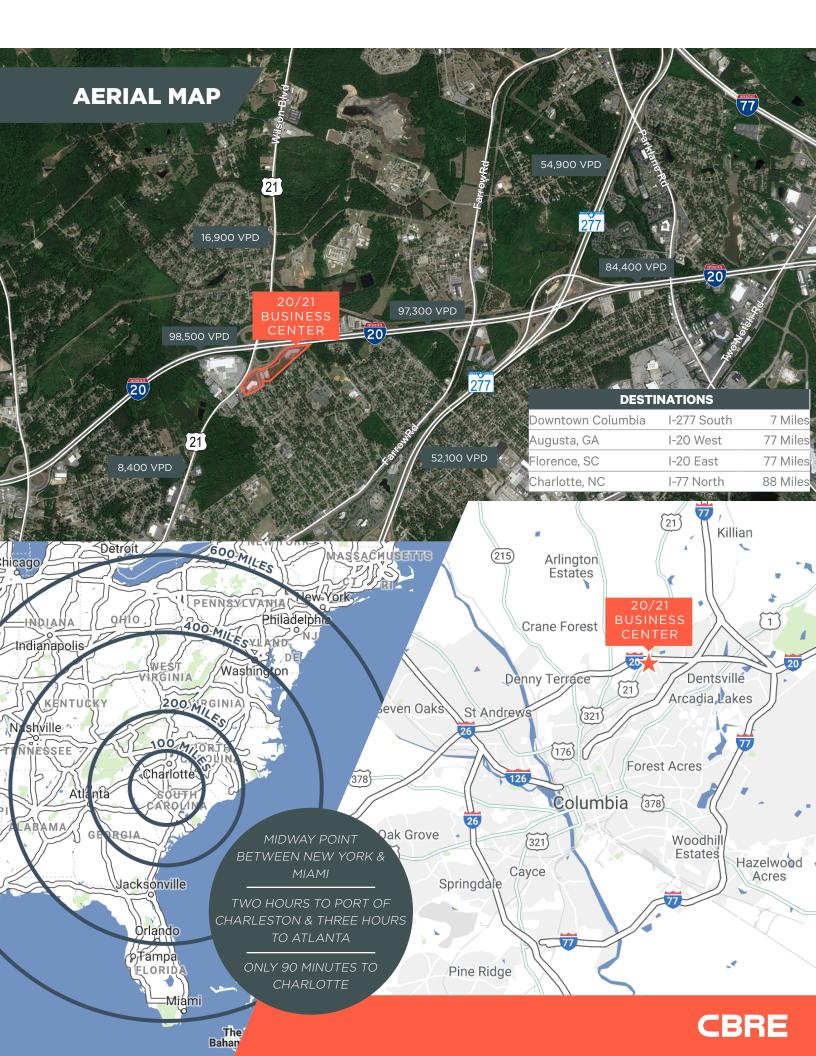

21 BUSINESS CENTER

#### PRIME INTERSTATE LOCATION

HIGH VISIBILTY OPPORTUNITIES AVAILABLE CAPITAL IMPROVEMENTS RECENTLY COMPLETED

**LAVER3** 

ATLAS

COLUMBIA, SOUTH CAROLINA

### **FOR LEASE** FLEX/OFFICE SPACE



### CENTRAL LOCATION

EXCELLENT ACCESSIBILITY

6904 N MAIN STREE

III H

400 NORTHEAST DR

PROFESSIONALLY MANAGED

#### **PRIME OPPORTUNITY**

- Professional/Flex park environment
- Two suites available: ± 2,450 SF and ±4,189 SF Flex space
- New exterior paint and updated standard signage
- Warehouse areas offer dock or drive-in doors and 12'+ clear heights
- Ideal central location with excellent interstate accessibility and visibility
- Ample on-site parking
- Signage opportunities
- Asking rate \$12.00- \$12.75 per rentable square foot, NNN

#### **HIGHLY FLEXIBLE SPACES**



# 20/21 BUSINESS CENTER

#### CONTACT US

Marie Dieckmann Senior Associate

+1 803 744 5091 marie.dieckmann@cbre.com

> Aaron Dupree, CCIM First Vice President

+1 803 744 6859 aaron.dupree@cbre.com

www.cbre.com/columbia 1333 Main Street, Suite 210 | Columbia, SC 29201



© 2024 CBRE, Inc. All rights reserved. This information has been obtained from sources believed reliable, but has not been verified for accuracy or completeness. You should conduct a careful, independent investigation of the property and verify all information. Any reliance on this information is solely at your own risk. CBRE and the CBRE logo are service marks of CBRE, Inc. All other marks displayed on this document are the property of their respective owners, and the use of such logos does not imply any affiliation w