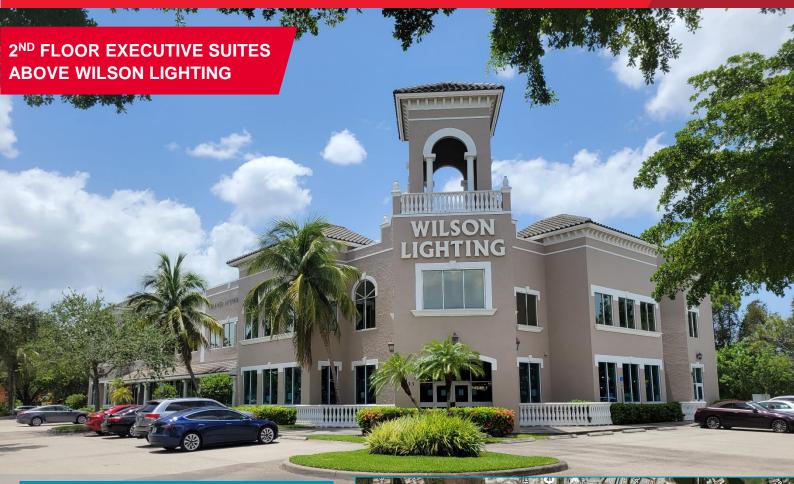

## FOR LEASE OFFICE SPACE 3333 Renaissance Blvd.

3333 Renaissance Blvd. Bonita Springs, FL 34134

## **Property Highlights**

- Units are all on the 2<sup>nd</sup> floor, above the Wilson Lighting Store
- Includes a shared conference room, elevator, mailbox & 24/7 access. No Wi-Fi or Phone Incl.
- On-site building management
- Building fronts on US-41
- Easy access to FGCU, I-75, three regional malls, Naples & Fort Myers
- Not all uses will apply here call for details