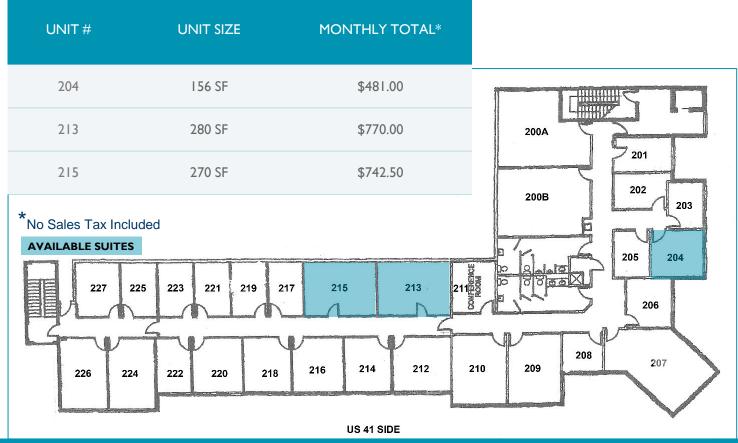

## BUILDING FEATURES LEASE RATE \$33.00-\$37.00 psf UNIT SIZE 156-270 sf YEAR BUILT 2001 ZONING CPD

PARCEL ID 16-47-25-B2-02200.C000

## **Property Highlights**

- Units are all on the 2<sup>nd</sup> floor, above the Wilson Lighting Store
- Includes a shared conference room, elevator, mailbox & 24/7 access. No Wi-Fi or Phone Incl.
- On-site building management
- Building fronts on US-41
- Easy access to FGCU, I-75, three regional malls, Naples & Fort Myers
- Not all uses will apply here call for details