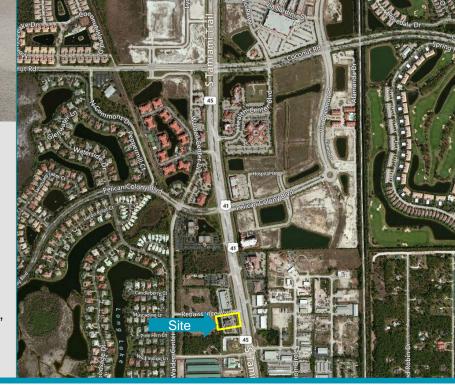

## **Property Highlights**

- Units are all on the 2<sup>nd</sup> floor, above the Wilson Lighting Store
- Includes a shared conference room, elevator, mailbox & 24/7 access. No Wi-Fi or Phone Incl.
- On-site building management
- Building fronts on US-41
- Easy access to FGCU, I-75, three regional malls, Naples & Fort Myers
- Not all uses will apply here call for details