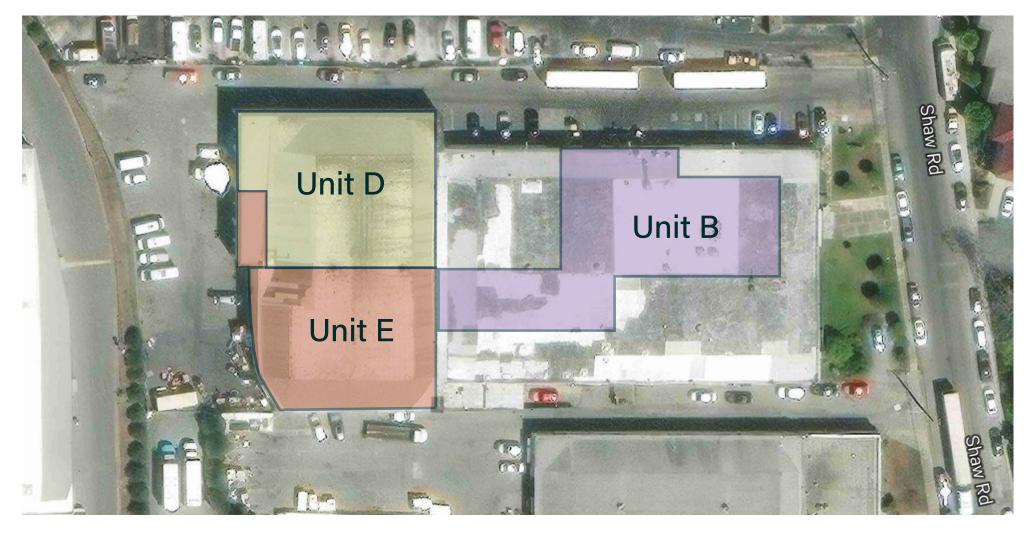

## **Property Highlights**

- ±10,000 SF Warehouse
- ±650 SF Open Office Area and Restroom
- Bonus Mezzanine
- Mostly open bow and truss ceiling with 22' clear to trusses and 35' to roof
- 4 Dock-high Loading Doors, 2 with pit levelers, and 1 Drive-in Door
- ±1,500 SF Refrigeration unit available
- Full building fire sprinkler system
- 1200 Amp 3 Phase 208Y/120 Volt Electrical Service to building
- Sink and floor drains in warehouse
- Potential for secure fenced yard
- Rental Rate: \$1.75/SF/Mo. Industrial Gross
- Expandable with adjacent units D (±9,500 SF) and B (±9,528 SF)