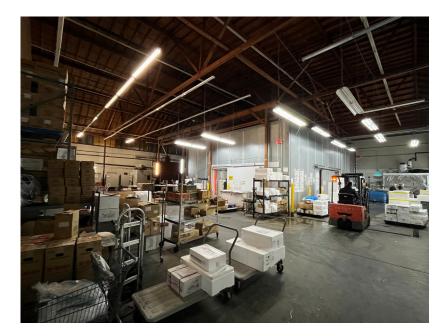

## **Property Highlights**

- ±10,000 SF Warehouse
- ±650 SF Open Office Area and Restroom
- Bonus Mezzanine
- Mostly open bow and truss ceiling with 22' clear to trusses and 35' to roof
- 4 Dock-high Loading Doors, 2 with pit levelers, and 1 Drive-in Door
- ±1,500 SF Refrigeration unit available
- Full building fire sprinkler system
- 1200 Amp 3 Phase 208Y/120 Volt Electrical Service to building
- Sink and floor drains in warehouse
- Potential for secure fenced yard
- Rental Rate: \$1.75/SF/Mo. Industrial Gross
- Expandable with adjacent units D (±9,500 SF) and B (±9,528 SF)