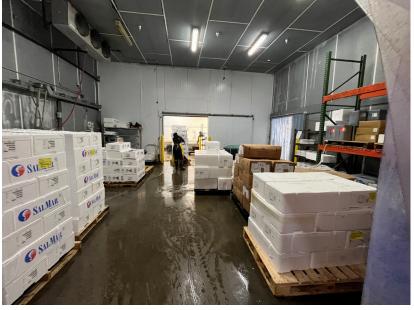

## **Property Highlights**

- ±10,000 SF Warehouse
- ±650 SF Open Office Area and Restroom
- Bonus Mezzanine
- Mostly open bow and truss ceiling with 22' clear to trusses and 35' to roof
- 4 Dock-high Loading Doors, 2 with pit levelers, and 1 Drive-in Door
- ±1,500 SF Refrigeration unit available
- Full building fire sprinkler system
- 1200 Amp 3 Phase 208Y/120 Volt Electrical Service to building
- Sink and floor drains in warehouse
- Potential for secure fenced yard
- Rental Rate: \$1.75/SF/Mo. Industrial Gross
- Expandable with adjacent units D (±9,500 SF) and B (±9,528 SF)