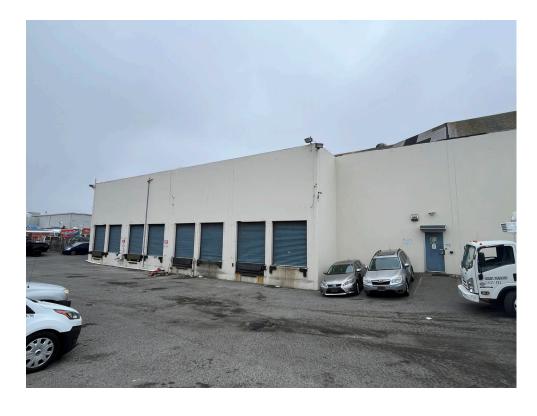

## **Property Highlights**

- ±10,000 SF Warehouse
- ±650 SF Open Office Area and Restroom
- Bonus Mezzanine
- Mostly open bow and truss ceiling with 22' clear to trusses and 35' to roof
- 4 Dock-high Loading Doors, 2 with pit levelers, and 1 Drive-in Door
- ±1,500 SF Refrigeration unit available
- Full building fire sprinkler system
- 1200 Amp 3 Phase 208Y/120 Volt Electrical Service to building
- Sink and floor drains in warehouse
- Potential for secure fenced yard
- Rental Rate: \$1.75/SF/Mo. Industrial Gross
- Expandable with adjacent units D (±9,500 SF) and B (±9,528 SF)