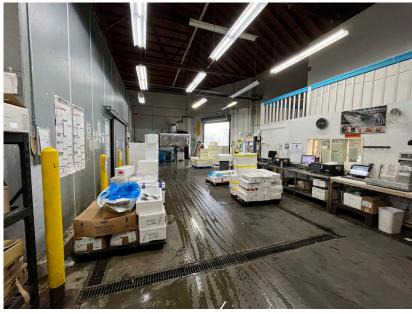

## **Property Highlights**

- ±10,000 SF Warehouse
- ±650 SF Open Office Area and Restroom
- Bonus Mezzanine
- Mostly open bow and truss ceiling with 22' clear to trusses and 35' to roof
- 4 Dock-high Loading Doors, 2 with pit levelers, and 1 Drive-in Door
- ±1,500 SF Refrigeration unit available
- Full building fire sprinkler system
- 1200 Amp 3 Phase 208Y/120 Volt Electrical Service to building
- Sink and floor drains in warehouse
- Potential for secure fenced yard
- Rental Rate: \$1.75/SF/Mo. Industrial Gross
- Expandable with adjacent units D (±9,500 SF) and B (±9,528 SF)