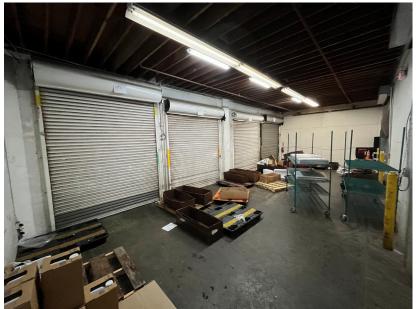

## **Property Highlights**

- ±10,000 SF Warehouse
- ±650 SF Open Office Area and Restroom
- Bonus Mezzanine
- Mostly open bow and truss ceiling with 22' clear to trusses and 35' to roof
- 4 Dock-high Loading Doors, 2 with pit levelers, and 1 Drive-in Door
- ±1,500 SF Refrigeration unit available
- Full building fire sprinkler system
- 1200 Amp 3 Phase 208Y/120 Volt Electrical Service to building
- Sink and floor drains in warehouse
- Potential for secure fenced yard
- Rental Rate: \$1.75/SF/Mo. Industrial Gross
- Expandable with adjacent units D (±9,500 SF) and B (±9,528 SF)