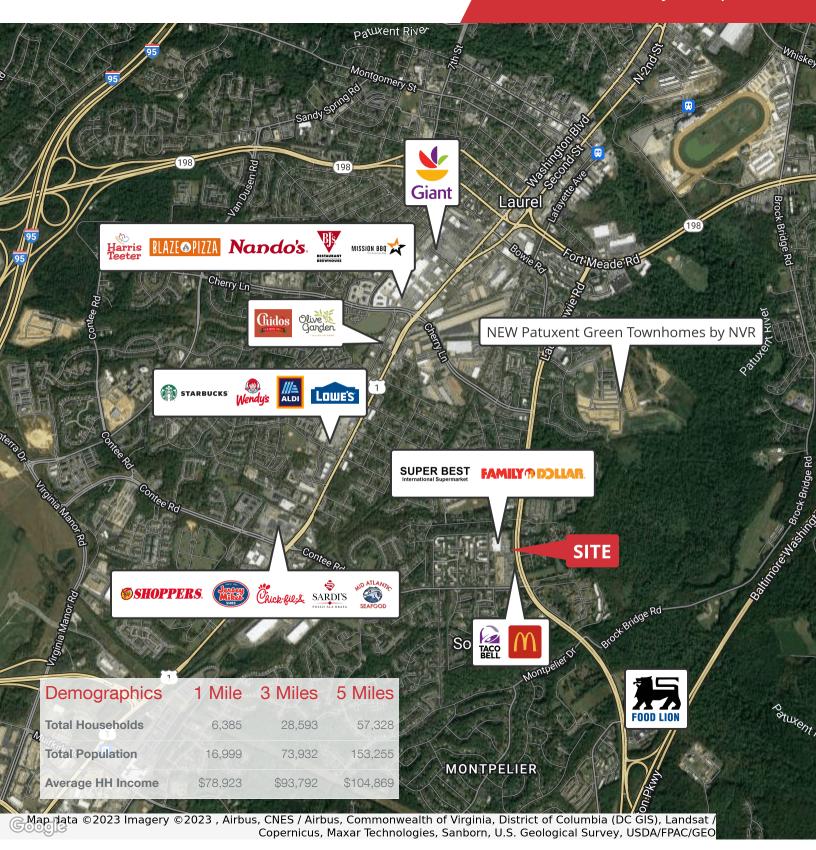

### **Property Highlights**

- Sites can accommodate approx. 3,000 SF to 7,000 SF (depending on use & layout)
- · Drive-thru capability
- · Zoned CGO Commercial General Office
- · Approx. 400' feet of frontage along Route 197
- Shopping center anchored by Super Best International Supermarket and Family Dollar
- · Large pylon signage availability
- Excellent visibility, access and frontage along the highly traveled Laurel Bowie Road (Route 197)
- Situated at a 4-way signalized intersection
- Near major highways, including I-95 and the Baltimore-Washington Parkway (MD 295) as well as US Route 1 (Baltimore Avenue)
- LEASE RATE: \$155,000 per year, NNN