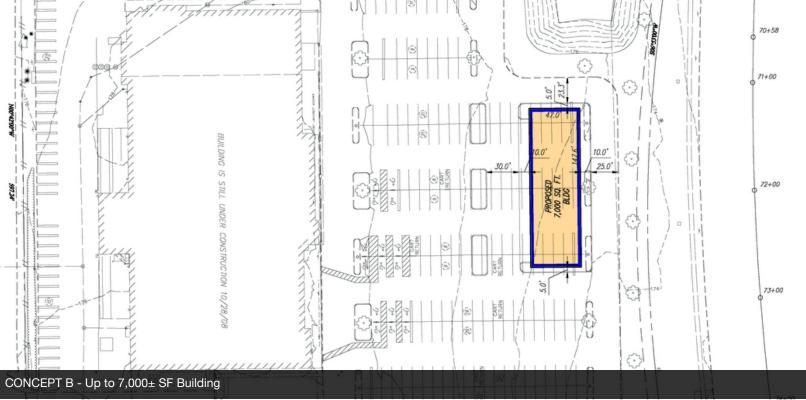

### **Property Highlights**

- Sites can accommodate approx. 3,000 SF to 7,000 SF (depending on use & layout)
- · Drive-thru capability
- · Zoned CGO Commercial General Office
- · Approx. 400' feet of frontage along Route 197
- Shopping center anchored by Super Best International Supermarket and Family Dollar
- · Large pylon signage availability
- Excellent visibility, access and frontage along the highly traveled Laurel Bowie Road (Route 197)
- Situated at a 4-way signalized intersection
- Near major highways, including I-95 and the Baltimore-Washington Parkway (MD 295) as well as US Route 1 (Baltimore Avenue)
- LEASE RATE: \$155,000 per year, NNN