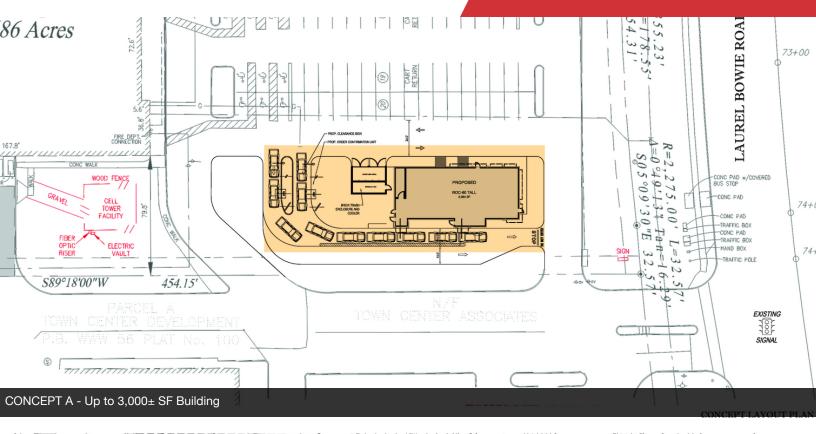

### **Property Highlights**

- Sites can accommodate approx. 3,000 SF to 7,000 SF (depending on use & layout)
- · Drive-thru capability
- · Zoned CGO Commercial General Office
- · Approx. 400' feet of frontage along Route 197
- Shopping center anchored by Super Best International Supermarket and Family Dollar
- · Large pylon signage availability
- Excellent visibility, access and frontage along the highly traveled Laurel Bowie Road (Route 197)
- Situated at a 4-way signalized intersection
- Near major highways, including I-95 and the Baltimore-Washington Parkway (MD 295) as well as US Route 1 (Baltimore Avenue)
- LEASE RATE: \$155,000 per year, NNN