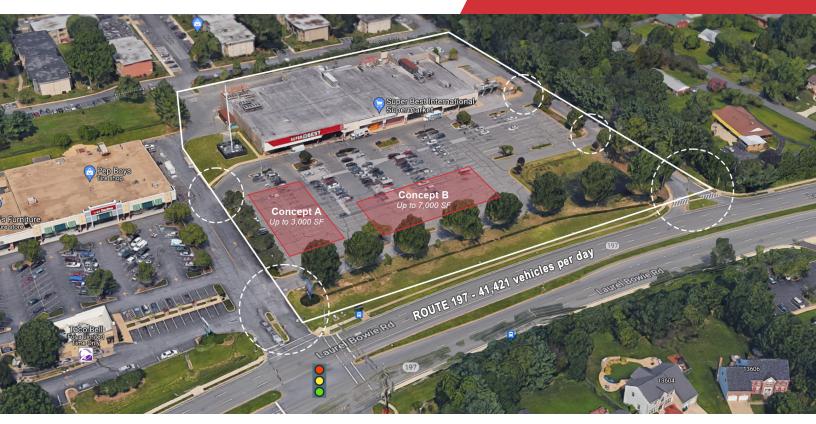

### **Property Highlights**

- Sites can accommodate approx. 3,000 SF to 7,000 SF (depending on use & layout)
- · Drive-thru capability
- · Zoned CGO Commercial General Office
- · Approx. 400' feet of frontage along Route 197
- Shopping center anchored by Super Best International Supermarket and Family Dollar
- · Large pylon signage availability
- Excellent visibility, access and frontage along the highly traveled Laurel Bowie Road (Route 197)
- Situated at a 4-way signalized intersection
- Near major highways, including I-95 and the Baltimore-Washington Parkway (MD 295) as well as US Route 1 (Baltimore Avenue)
- LEASE RATE: \$155,000 per year, NNN