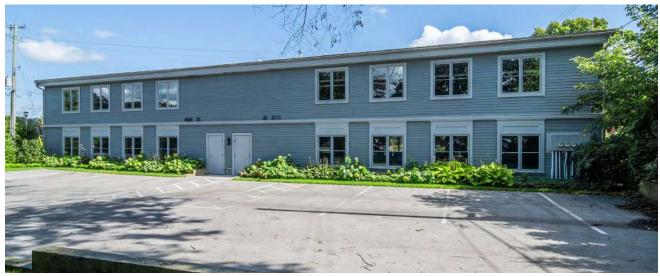

bination of the following units:
  - Unit 101: ± 2,000 SF (leasable square feet)
  - Unit 102: ± 2,000 SF (leasable square feet)
  - Unit 201: ± 2,000 SF (leasable square feet)
  - Unit 202: ± 2,000 SF (leasable square feet)
- Additional Rent: \$7.50 (2023 estimated)
- Property Taxes: \$3.76 (2023 estimated)
- With its open concept design, exposed ceilings, and modern finishes, it's the perfect environment to inspire your team to achieve greatness
- Located in the downtown core close to the waterfront, you'll enjoy not only a stunning workspace but also easy access to amenities and a vibrant community
- In close proximity to a new condo and marine redevelopment
- Ample onsite parking
- Zoning: Lowertown Mixed Use
- Utilities: Hydro and Gas individually metered



## **PROPERTY PHOTOS**









# 60 MILL STREET, GANANOQUE, ON

## **PROPERTY PHOTOS**















# 60 MILL STREET, GANANOQUE, ON

## **PROPERTY PHOTOS**















## **FLOOR PLANS**

### Main Floor



### **Second Floor**





# FUTURE DEVELOPMENTS IN THE AREA









## **LOCATION MAP**



All offices are independently owned and operated, except those marked as indicated at rlp.ca/disclaimer. Not intended to solicit currently listed properties or buyers under contract. The above information is from sources believed reliable, however, no responsibility is assumed for the accuracy of this information. ©2022 Bridgemarq Real Estate Services Manager Limited. All rights reserved.