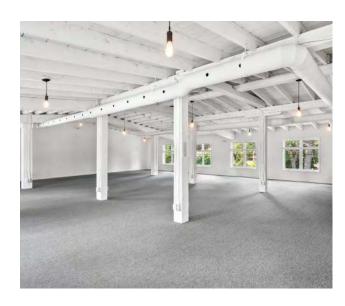

nit 201: ± 2,000 SF (leasable square feet)
  - Unit 202: ± 2,000 SF (leasable square feet)
- Additional Rent: \$7.50 (2023 estimated)
- Property Taxes: \$3.76 (2023 estimated)
- With its open concept design, exposed ceilings, and modern finishes, it's the perfect environment to inspire your team to achieve greatness
- Located in the downtown core close to the waterfront, you'll enjoy not only a stunning workspace but also easy access to amenities and a vibrant community
- In close proximity to a new condo and marine redevelopment
- Ample onsite parking
- Zoning: Lowertown Mixed Use
- Utilities: Hydro and Gas individually metered



## **PROPERTY PHOTOS**









# 60 MILL STREET, GANANOQUE, ON

## **PROPERTY PHOTOS**















# 60 MILL STREET, GANANOQUE, ON

## **PROPERTY PHOTOS**















## **FLOOR PLANS**

### Main Floor



### **Second Floor**





# FUTURE DEVELOPMENTS IN THE AREA









## **LOCATION MAP**



All offices are independently owned and operated, except those marked as indicated at rlp.ca/disclaimer. Not intended to solicit currently listed properties or buyers under contract. The above information is from sources believed reliable, however, no responsibility is assumed for the accuracy of this information. ©2022 Bridgemarq Real Estate Services Manager Limited. All rights reserved.