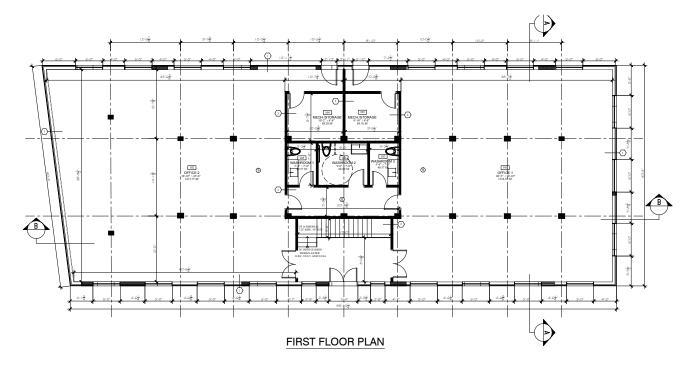

t 202: ± 2,000 SF (leasable square feet)
- Additional Rent: \$7.50 (2023 estimated)
- Property Taxes: \$3.76 (2023 estimated)
- With its open concept design, exposed ceilings, and modern finishes, it's the perfect environment to inspire your team to achieve greatness
- Located in the downtown core close to the waterfront, you'll enjoy not only a stunning workspace but also easy access to amenities and a vibrant community
- In close proximity to a new condo and marine redevelopment
- Ample onsite parking
- Zoning: Lowertown Mixed Use
- Utilities: Hydro and Gas individually metered



## **PROPERTY PHOTOS**









# 60 MILL STREET, GANANOQUE, ON

## **PROPERTY PHOTOS**















# 60 MILL STREET, GANANOQUE, ON

## **PROPERTY PHOTOS**















## **FLOOR PLANS**

### Main Floor



### **Second Floor**





# FUTURE DEVELOPMENTS IN THE AREA









## **LOCATION MAP**



All offices are independently owned and operated, except those marked as indicated at rlp.ca/disclaimer. Not intended to solicit currently listed properties or buyers under contract. The above information is from sources believed reliable, however, no responsibility is assumed for the accuracy of this information. ©2022 Bridgemarq Real Estate Services Manager Limited. All rights reserved.