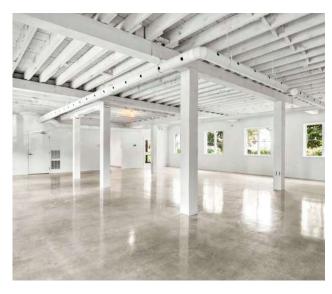

le square feet)
  - Unit 102: ± 2,000 SF (leasable square feet)
  - Unit 201: ± 2,000 SF (leasable square feet)
  - Unit 202: ± 2,000 SF (leasable square feet)
- Additional Rent: \$7.50 (2023 estimated)
- Property Taxes: \$3.76 (2023 estimated)
- With its open concept design, exposed ceilings, and modern finishes, it's the perfect environment to inspire your team to achieve greatness
- Located in the downtown core close to the waterfront, you'll enjoy not only a stunning workspace but also easy access to amenities and a vibrant community
- In close proximity to a new condo and marine redevelopment
- Ample onsite parking
- Zoning: Lowertown Mixed Use
- Utilities: Hydro and Gas individually metered



## **PROPERTY PHOTOS**









# 60 MILL STREET, GANANOQUE, ON

## **PROPERTY PHOTOS**















# 60 MILL STREET, GANANOQUE, ON

## **PROPERTY PHOTOS**















## **FLOOR PLANS**

### Main Floor



### **Second Floor**





# FUTURE DEVELOPMENTS IN THE AREA









## **LOCATION MAP**



All offices are independently owned and operated, except those marked as indicated at rlp.ca/disclaimer. Not intended to solicit currently listed properties or buyers under contract. The above information is from sources believed reliable, however, no responsibility is assumed for the accuracy of this information. ©2022 Bridgemarq Real Estate Services Manager Limited. All rights reserved.