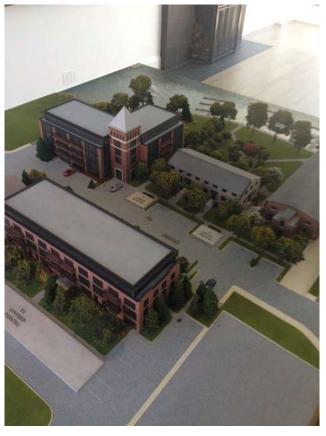

(2023 estimated)
- Property Taxes: \$3.76 (2023 estimated)
- With its open concept design, exposed ceilings, and modern finishes, it's the perfect environment to inspire your team to achieve greatness
- Located in the downtown core close to the waterfront, you'll enjoy not only a stunning workspace but also easy access to amenities and a vibrant community
- In close proximity to a new condo and marine redevelopment
- Ample onsite parking
- Zoning: Lowertown Mixed Use
- Utilities: Hydro and Gas individually metered



## **PROPERTY PHOTOS**









# 60 MILL STREET, GANANOQUE, ON

## **PROPERTY PHOTOS**















# 60 MILL STREET, GANANOQUE, ON

## **PROPERTY PHOTOS**















## **FLOOR PLANS**

### Main Floor



### **Second Floor**





# FUTURE DEVELOPMENTS IN THE AREA









## **LOCATION MAP**



All offices are independently owned and operated, except those marked as indicated at rlp.ca/disclaimer. Not intended to solicit currently listed properties or buyers under contract. The above information is from sources believed reliable, however, no responsibility is assumed for the accuracy of this information. ©2022 Bridgemarq Real Estate Services Manager Limited. All rights reserved.