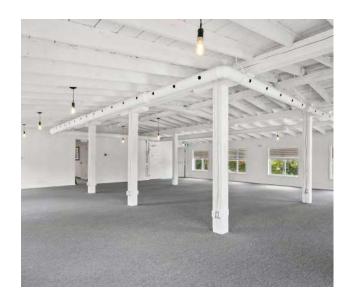

are feet)
  - Unit 102: ± 2,000 SF (leasable square feet)
  - Unit 201: ± 2,000 SF (leasable square feet)
  - Unit 202: ± 2,000 SF (leasable square feet)
- Additional Rent: \$7.50 (2023 estimated)
- Property Taxes: \$3.76 (2023 estimated)
- With its open concept design, exposed ceilings, and modern finishes, it's the perfect environment to inspire your team to achieve greatness
- Located in the downtown core close to the waterfront, you'll enjoy not only a stunning workspace but also easy access to amenities and a vibrant community
- In close proximity to a new condo and marine redevelopment
- Ample onsite parking
- Zoning: Lowertown Mixed Use
- Utilities: Hydro and Gas individually metered



## **PROPERTY PHOTOS**









# 60 MILL STREET, GANANOQUE, ON

## **PROPERTY PHOTOS**















# 60 MILL STREET, GANANOQUE, ON

## **PROPERTY PHOTOS**















## **FLOOR PLANS**

### Main Floor



### **Second Floor**





# FUTURE DEVELOPMENTS IN THE AREA









## **LOCATION MAP**



All offices are independently owned and operated, except those marked as indicated at rlp.ca/disclaimer. Not intended to solicit currently listed properties or buyers under contract. The above information is from sources believed reliable, however, no responsibility is assumed for the accuracy of this information. ©2022 Bridgemarq Real Estate Services Manager Limited. All rights reserved.