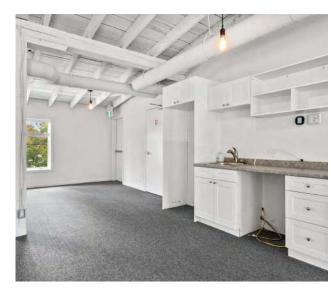

t 201: ± 2,000 SF (leasable square feet)
  - Unit 202: ± 2,000 SF (leasable square feet)
- Additional Rent: \$7.50 (2023 estimated)
- Property Taxes: \$3.76 (2023 estimated)
- With its open concept design, exposed ceilings, and modern finishes, it's the perfect environment to inspire your team to achieve greatness
- Located in the downtown core close to the waterfront, you'll enjoy not only a stunning workspace but also easy access to amenities and a vibrant community
- In close proximity to a new condo and marine redevelopment
- Ample onsite parking
- Zoning: Lowertown Mixed Use
- Utilities: Hydro and Gas individually metered



## **PROPERTY PHOTOS**









# 60 MILL STREET, GANANOQUE, ON

## **PROPERTY PHOTOS**















# 60 MILL STREET, GANANOQUE, ON

## **PROPERTY PHOTOS**















## **FLOOR PLANS**

### Main Floor



### **Second Floor**





# FUTURE DEVELOPMENTS IN THE AREA









## **LOCATION MAP**



All offices are independently owned and operated, except those marked as indicated at rlp.ca/disclaimer. Not intended to solicit currently listed properties or buyers under contract. The above information is from sources believed reliable, however, no responsibility is assumed for the accuracy of this information. ©2022 Bridgemarq Real Estate Services Manager Limited. All rights reserved.