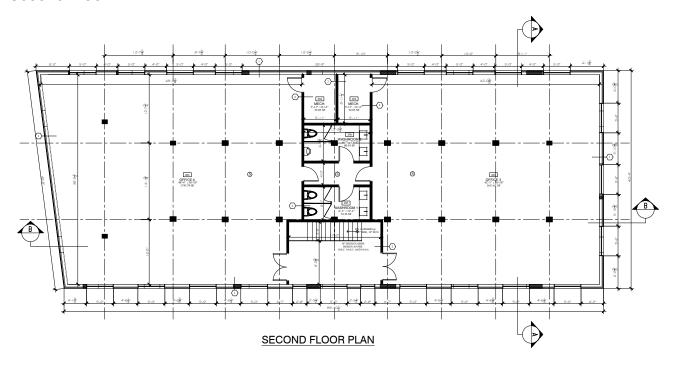

ble square feet)
- Additional Rent: \$7.50 (2023 estimated)
- Property Taxes: \$3.76 (2023 estimated)
- With its open concept design, exposed ceilings, and modern finishes, it's the perfect environment to inspire your team to achieve greatness
- Located in the downtown core close to the waterfront, you'll enjoy not only a stunning workspace but also easy access to amenities and a vibrant community
- In close proximity to a new condo and marine redevelopment
- Ample onsite parking
- Zoning: Lowertown Mixed Use
- Utilities: Hydro and Gas individually metered



## **PROPERTY PHOTOS**









# 60 MILL STREET, GANANOQUE, ON

## **PROPERTY PHOTOS**















# 60 MILL STREET, GANANOQUE, ON

## **PROPERTY PHOTOS**















## **FLOOR PLANS**

### Main Floor



### **Second Floor**





# FUTURE DEVELOPMENTS IN THE AREA









## **LOCATION MAP**



All offices are independently owned and operated, except those marked as indicated at rlp.ca/disclaimer. Not intended to solicit currently listed properties or buyers under contract. The above information is from sources believed reliable, however, no responsibility is assumed for the accuracy of this information. ©2022 Bridgemarq Real Estate Services Manager Limited. All rights reserved.