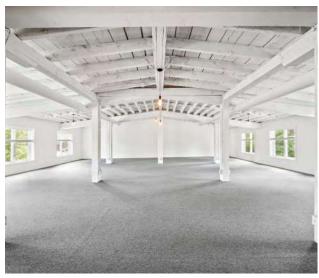

201: ± 2,000 SF (leasable square feet)
  - Unit 202: ± 2,000 SF (leasable square feet)
- Additional Rent: \$7.50 (2023 estimated)
- Property Taxes: \$3.76 (2023 estimated)
- With its open concept design, exposed ceilings, and modern finishes, it's the perfect environment to inspire your team to achieve greatness
- Located in the downtown core close to the waterfront, you'll enjoy not only a stunning workspace but also easy access to amenities and a vibrant community
- In close proximity to a new condo and marine redevelopment
- Ample onsite parking
- Zoning: Lowertown Mixed Use
- Utilities: Hydro and Gas individually metered



## **PROPERTY PHOTOS**









# 60 MILL STREET, GANANOQUE, ON

## **PROPERTY PHOTOS**















# 60 MILL STREET, GANANOQUE, ON

## **PROPERTY PHOTOS**















## **FLOOR PLANS**

### Main Floor



### **Second Floor**





# FUTURE DEVELOPMENTS IN THE AREA









## **LOCATION MAP**



All offices are independently owned and operated, except those marked as indicated at rlp.ca/disclaimer. Not intended to solicit currently listed properties or buyers under contract. The above information is from sources believed reliable, however, no responsibility is assumed for the accuracy of this information. ©2022 Bridgemarq Real Estate Services Manager Limited. All rights reserved.