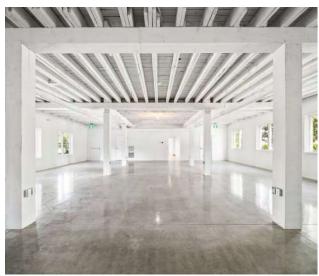

square feet)
  - Unit 102: ± 2,000 SF (leasable square feet)
  - Unit 201: ± 2,000 SF (leasable square feet)
  - Unit 202: ± 2,000 SF (leasable square feet)
- Additional Rent: \$7.50 (2023 estimated)
- Property Taxes: \$3.76 (2023 estimated)
- With its open concept design, exposed ceilings, and modern finishes, it's the perfect environment to inspire your team to achieve greatness
- Located in the downtown core close to the waterfront, you'll enjoy not only a stunning workspace but also easy access to amenities and a vibrant community
- In close proximity to a new condo and marine redevelopment
- Ample onsite parking
- Zoning: Lowertown Mixed Use
- Utilities: Hydro and Gas individually metered



## **PROPERTY PHOTOS**









# 60 MILL STREET, GANANOQUE, ON

## **PROPERTY PHOTOS**















# 60 MILL STREET, GANANOQUE, ON

## **PROPERTY PHOTOS**















## **FLOOR PLANS**

### Main Floor



### **Second Floor**





# FUTURE DEVELOPMENTS IN THE AREA









## **LOCATION MAP**



All offices are independently owned and operated, except those marked as indicated at rlp.ca/disclaimer. Not intended to solicit currently listed properties or buyers under contract. The above information is from sources believed reliable, however, no responsibility is assumed for the accuracy of this information. ©2022 Bridgemarq Real Estate Services Manager Limited. All rights reserved.