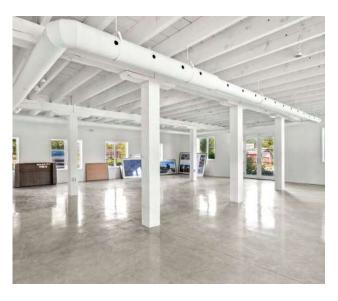

## **Property Features**

- Discover a new level of productivity and collaboration in this Fully renovated, ready to move in office space
- Options Available: Entire building, or any combination of the following units:
  - Unit 101: ± 2,000 SF (leasable square feet)
  - Unit 102: ± 2,000 SF (leasable square feet)
  - Unit 201: ± 2,000 SF (leasable square feet)
  - Unit 202: ± 2,000 SF (leasable square feet)
- Additional Rent: \$7.50 (2023 estimated)
- Property Taxes: \$3.76 (2023 estimated)
- With its open concept design, exposed ceilings, and modern finishes, it's the perfect environment to inspire your team to achieve greatness
- Located in the downtown core close to the waterfront, you'll enjoy not only a stunning workspace but also easy access to amenities and a vibrant community
- In close proximity to a new condo and marine redevelopment
- Ample onsite parking
- Zoning: Lowertown Mixed Use
- Utilities: Hydro and Gas individually metered

## **PROPERTY PHOTOS**