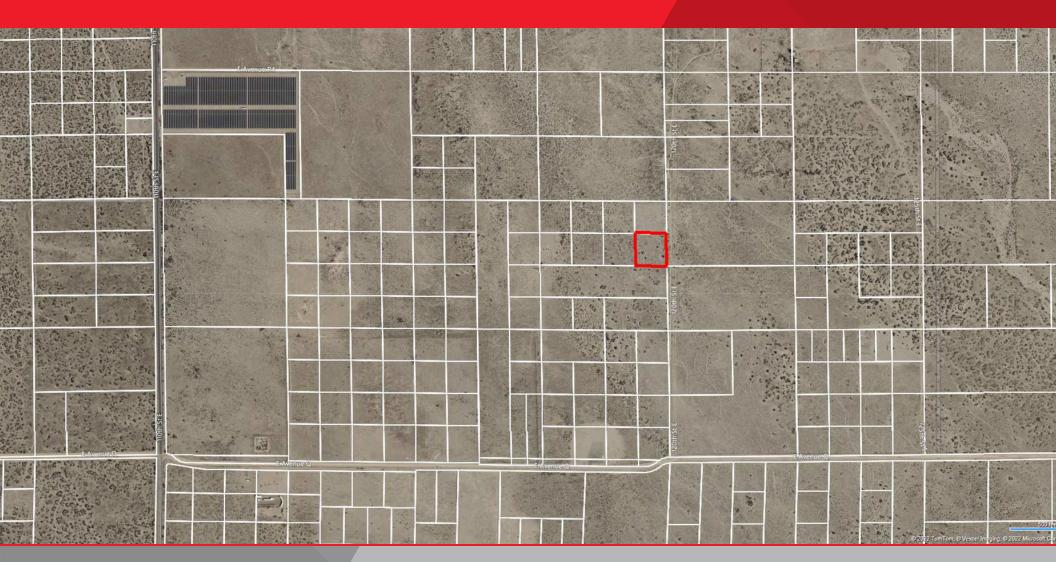

2.56 Acres on 120th Street Palmdale, CA 93591

### **Property Overview**

Excellent investment opportunity for future development located within the city limits of Palmdale.

This parcel zoned M-4 (Employment FLEX/ Planned Industrial) offers a wide array of industrial uses and has 2.56 acres with street frontage along 120th Street.