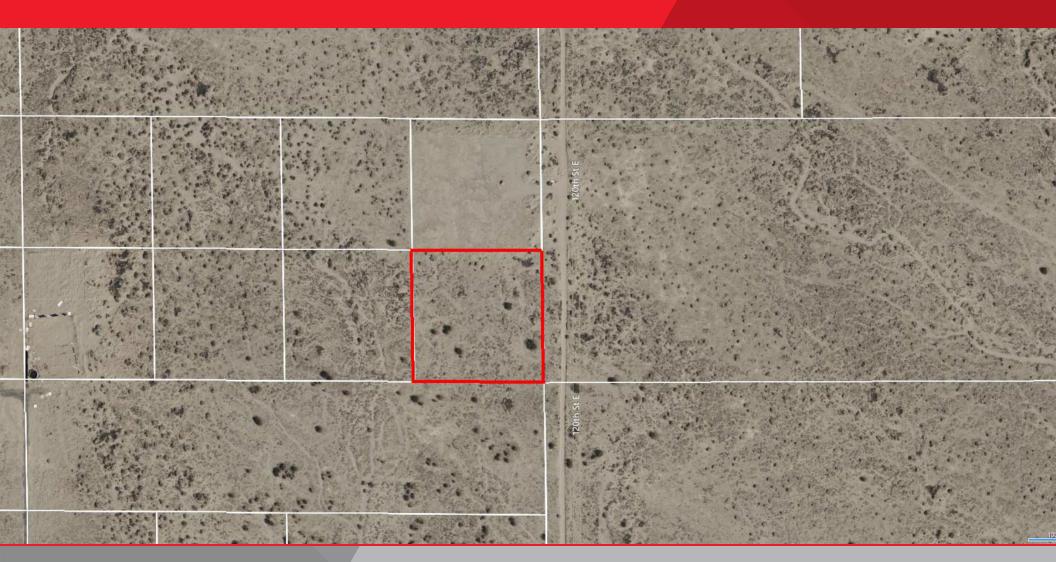

2.56 Acres on 120th Street Palmdale, CA 93591

### **Property Overview**

Excellent investment opportunity for future development located within the city limits of Palmdale.

This parcel zoned M-4 (Employment FLEX/ Planned Industrial) offers a wide array of industrial uses and has 2.56 acres with street frontage along 120th Street.

Surrounding area offers existing developed properties along Avenue M-8 and paved streets end at the intersection of 100th St. East and Avenue M.