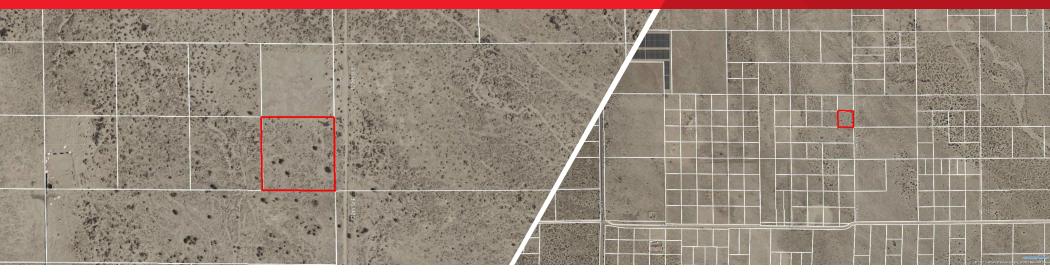

2.56 Acres on 120th Street Palmdale, CA 93591

### **Property Overview**

Excellent investment opportunity for future development located within the city limits of Palmdale.

This parcel zoned M-4 (Employment FLEX/ Planned Industrial) offers a wide array of industrial uses and has 2.56 acres with street frontage along 120th Street.

Surrounding area offers existing developed properties along Avenue M-8 and paved streets end at the intersection of 100th St. East and Avenue M.