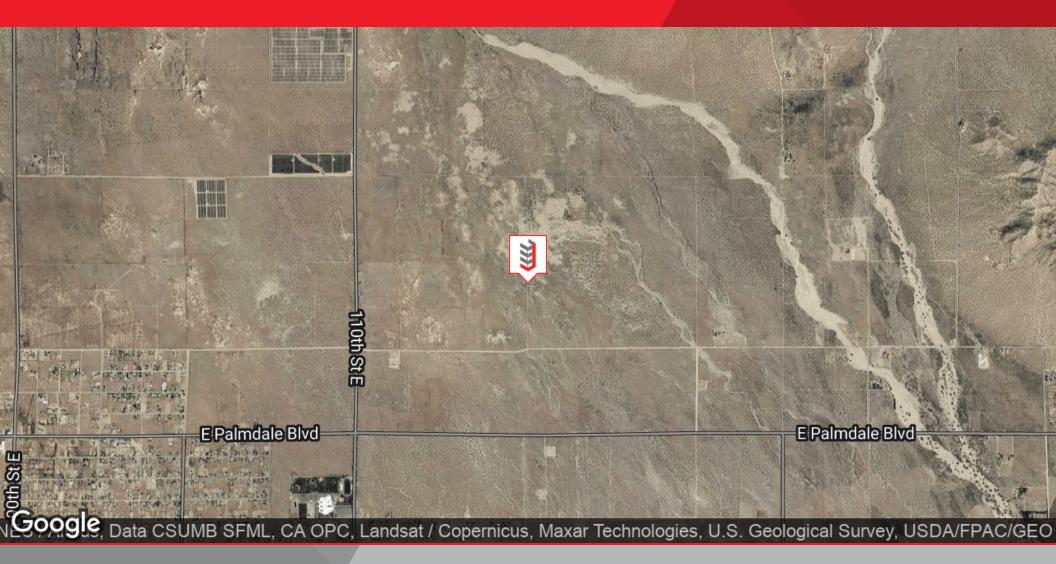

### **Property Overview**

Excellent investment opportunity for future development located within the city limits of Palmdale.

This parcel zoned M-4 (Employment FLEX/ Planned Industrial) offers a wide array of industrial uses and has 2.56 acres with street frontage along 120th Street.

Surrounding area offers existing developed properties along Avenue M-8 and paved streets end at the intersection of 100th St. East and Avenue M.