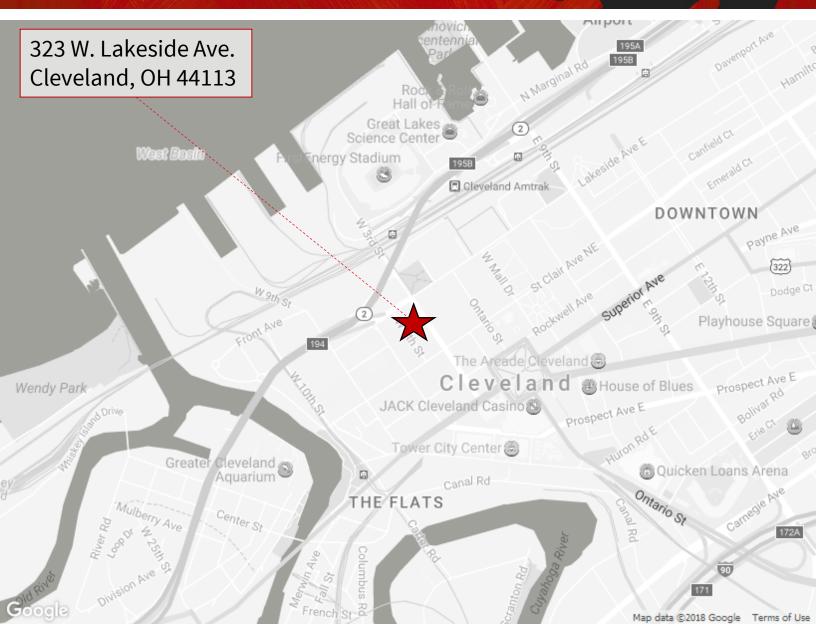

Current availability:

1<sup>st</sup> Floor: 2,583 SF – 7,262 SF

2<sup>nd</sup> Floor: 24,257 SF

**3**<sup>rd</sup> **Floor:** 4,535 SF – 14,278 SF

\*52,915 SF of contiguous space available

Building Location