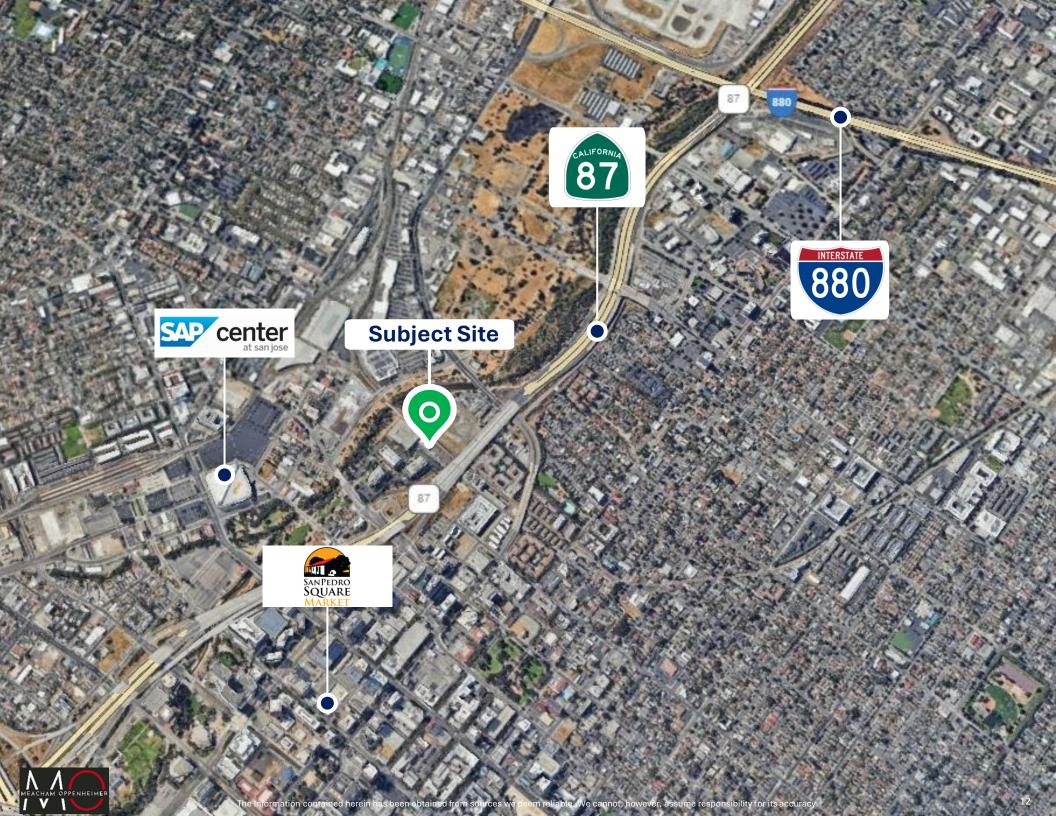

## Renovated First & Second Floor Units For Lease

- Fully renovated basement, first floor, and second floor retail/office units in downtown San Jose.
- Unit 100: 4,334 SF \$ 1.85 PSF plus NNN. (Possible to combine with unit 200)
- O **Unit 125**: 4,717 SF \$ 1.85 PSF plus NNN. (Can be combined with unit 150)
- O Unit 150: 4,732 SF \$ 1.85 PSF plus NNN. (Can be combined with unit 125)
- O Unit 200: 5,589 SF \$ 1.85 PSF plus NNN. (Possible to combine with unit 100)
- Strong demographics with average household incomes of \$169,546 in a 1-mile radius.
- Easy access to HWY 87 & 280.
- Dense population of 244,930 people in a 3-mile radius.
- $\bigcirc$  20 <u>+</u> parking spots available.