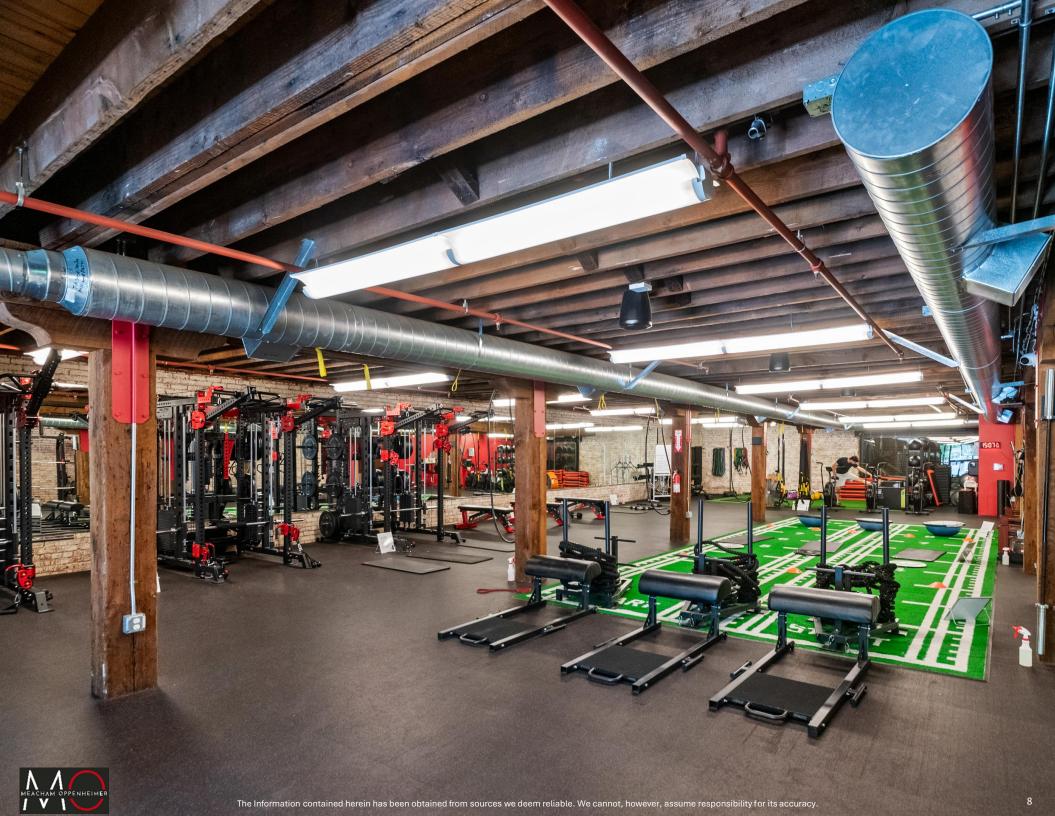

# 269-299 Bassett Street Retail/Office For Lease

## Renovated First & Second Floor Units For Lease

- Fully renovated basement, first floor, and second floor retail/office units in downtown San Jose.
- Unit 100: 4,334 SF \$ 1.85 PSF plus NNN. (Possible to combine with unit 200)
- O **Unit 125**: 4,717 SF \$ 1.85 PSF plus NNN. (Can be combined with unit 150)
- O Unit 150: 4,732 SF \$ 1.85 PSF plus NNN. (Can be combined with unit 125)
- O Unit 200: 5,589 SF \$ 1.85 PSF plus NNN. (Possible to combine with unit 100)
- Strong demographics with average household incomes of \$169,546 in a 1-mile radius.
- Easy access to HWY 87 & 280.
- Dense population of 244,930 people in a 3-mile radius.
- $\bigcirc$  20 <u>+</u> parking spots available.