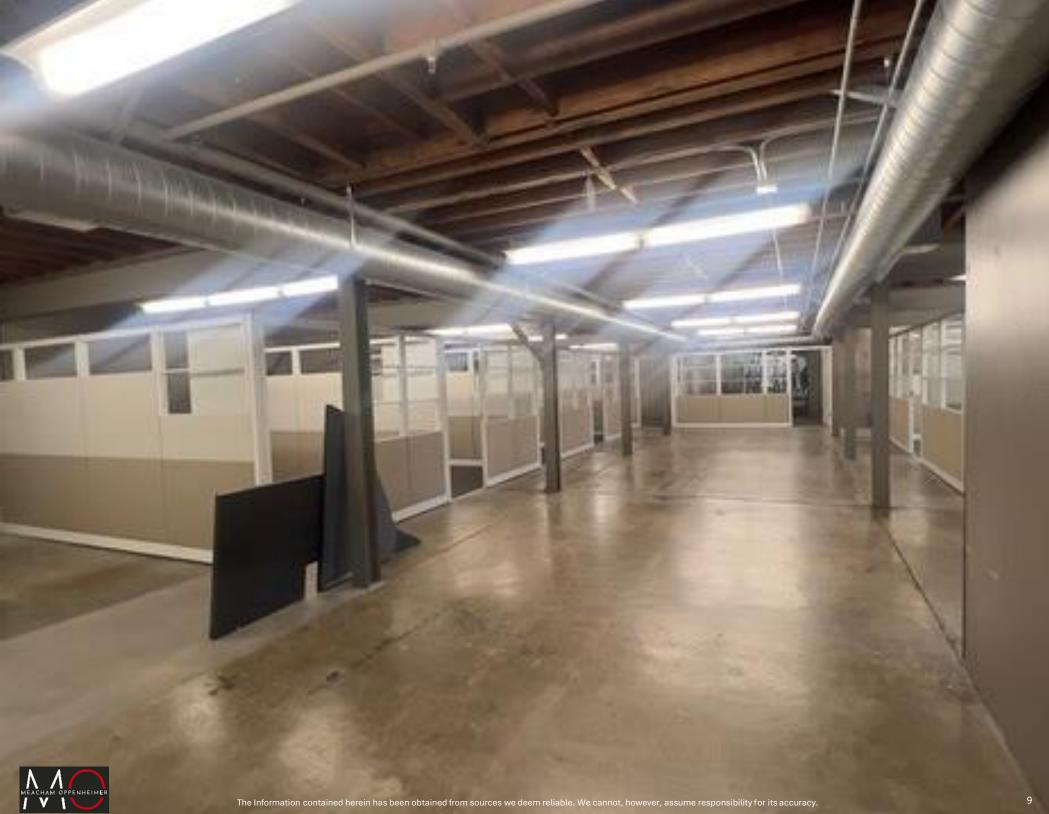

# 269-299 Bassett Street Retail/Office For Lease

## Renovated First & Second Floor Units For Lease

- Fully renovated basement, first floor, and second floor retail/office units in downtown San Jose.
- Unit 100: 4,334 SF \$ 1.85 PSF plus NNN. (Possible to combine with unit 200)
- O **Unit 125**: 4,717 SF \$ 1.85 PSF plus NNN. (Can be combined with unit 150)
- O Unit 150: 4,732 SF \$ 1.85 PSF plus NNN. (Can be combined with unit 125)
- O Unit 200: 5,589 SF \$ 1.85 PSF plus NNN. (Possible to combine with unit 100)
- Strong demographics with average household incomes of \$169,546 in a 1-mile radius.
- Easy access to HWY 87 & 280.
- Dense population of 244,930 people in a 3-mile radius.
- $\bigcirc$  20 <u>+</u> parking spots available.