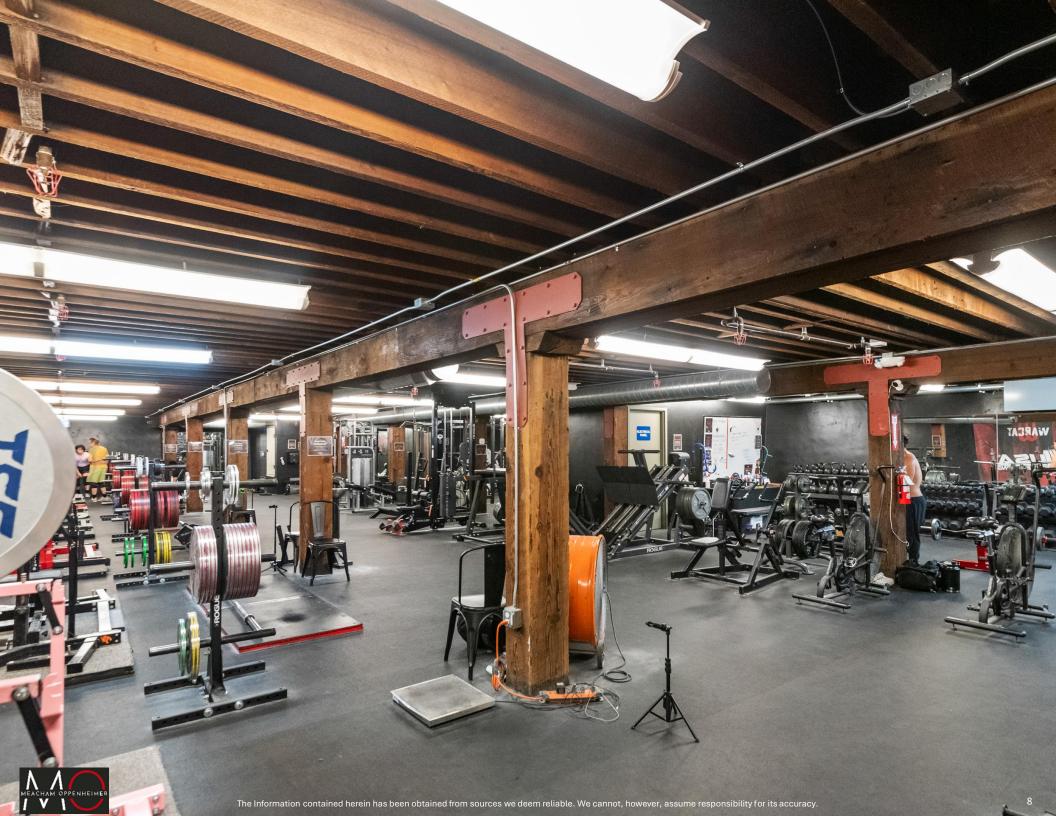

## Renovated First & Second Floor Units For Lease

- Fully renovated basement, first floor, and second floor retail/office units in downtown San Jose.
- Unit 100: 4,334 SF \$ 1.85 PSF plus NNN. (Possible to combine with unit 200)
- O **Unit 125**: 4,717 SF \$ 1.85 PSF plus NNN. (Can be combined with unit 150)
- O Unit 150: 4,732 SF \$ 1.85 PSF plus NNN. (Can be combined with unit 125)
- O Unit 200: 5,589 SF \$ 1.85 PSF plus NNN. (Possible to combine with unit 100)
- Strong demographics with average household incomes of \$169,546 in a 1-mile radius.
- Easy access to HWY 87 & 280.
- Dense population of 244,930 people in a 3-mile radius.
- $\bigcirc$  20 <u>+</u> parking spots available.