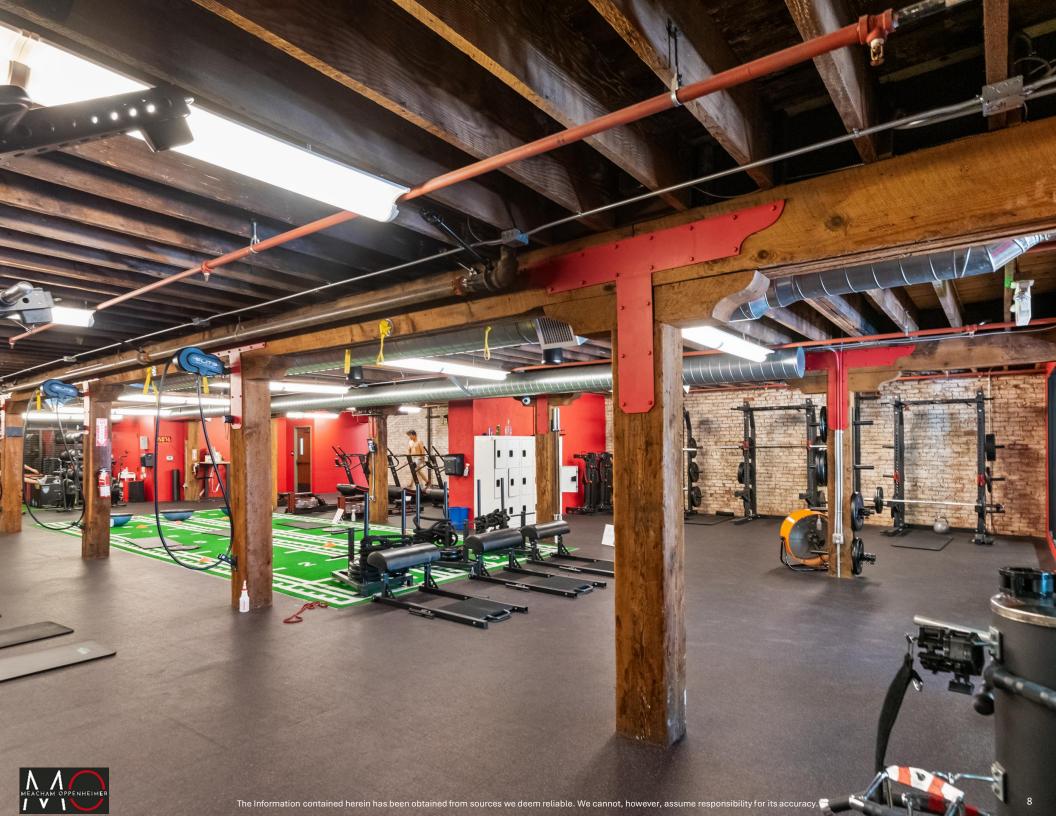

## Renovated First & Second Floor Units For Lease

- Fully renovated basement, first floor, and second floor retail/office units in downtown San Jose.
- Unit 100: 4,334 SF \$ 1.85 PSF plus NNN. (Possible to combine with unit 200)
- O **Unit 125**: 4,717 SF \$ 1.85 PSF plus NNN. (Can be combined with unit 150)
- O Unit 150: 4,732 SF \$ 1.85 PSF plus NNN. (Can be combined with unit 125)
- O Unit 200: 5,589 SF \$ 1.85 PSF plus NNN. (Possible to combine with unit 100)
- Strong demographics with average household incomes of \$169,546 in a 1-mile radius.
- Easy access to HWY 87 & 280.
- Dense population of 244,930 people in a 3-mile radius.
- $\bigcirc$  20 <u>+</u> parking spots available.