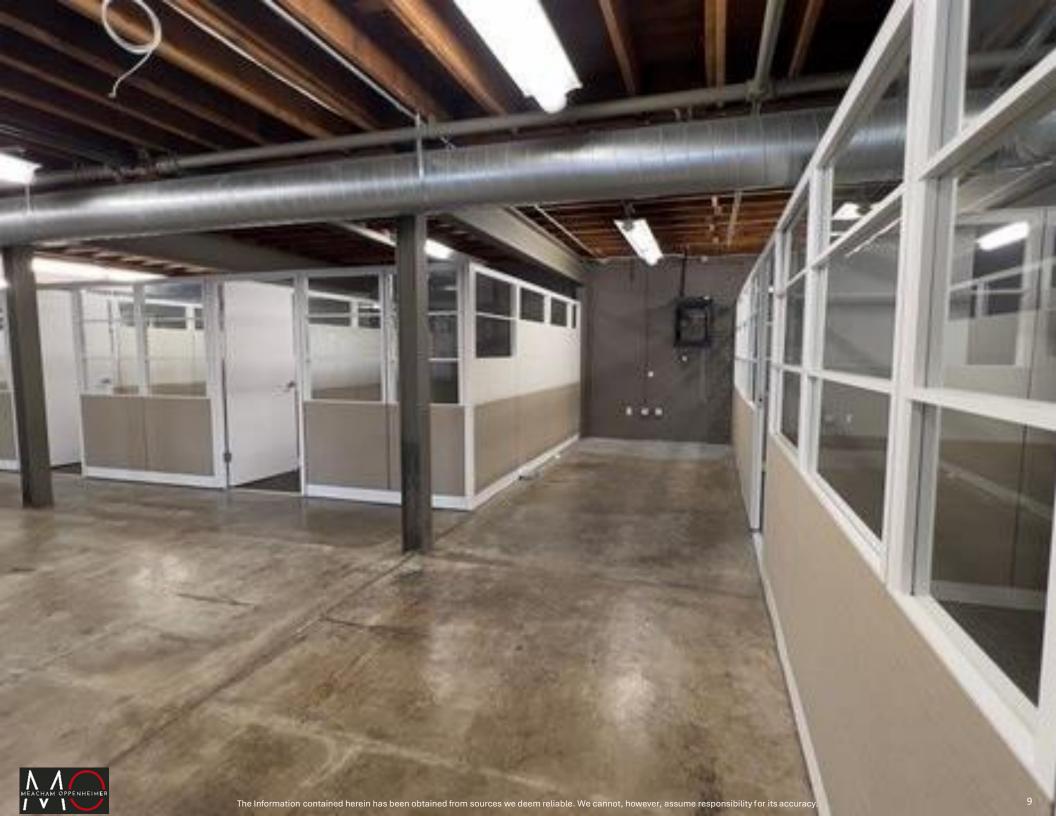

# 269-299 Bassett Street Retail/Office For Lease

## Renovated First & Second Floor Units For Lease

- Fully renovated basement, first floor, and second floor retail/office units in downtown San Jose.
- Unit 100: 4,334 SF \$ 1.85 PSF plus NNN. (Possible to combine with unit 200)
- O **Unit 125**: 4,717 SF \$ 1.85 PSF plus NNN. (Can be combined with unit 150)
- O Unit 150: 4,732 SF \$ 1.85 PSF plus NNN. (Can be combined with unit 125)
- O Unit 200: 5,589 SF \$ 1.85 PSF plus NNN. (Possible to combine with unit 100)
- Strong demographics with average household incomes of \$169,546 in a 1-mile radius.
- Easy access to HWY 87 & 280.
- Dense population of 244,930 people in a 3-mile radius.
- $\bigcirc$  20 <u>+</u> parking spots available.