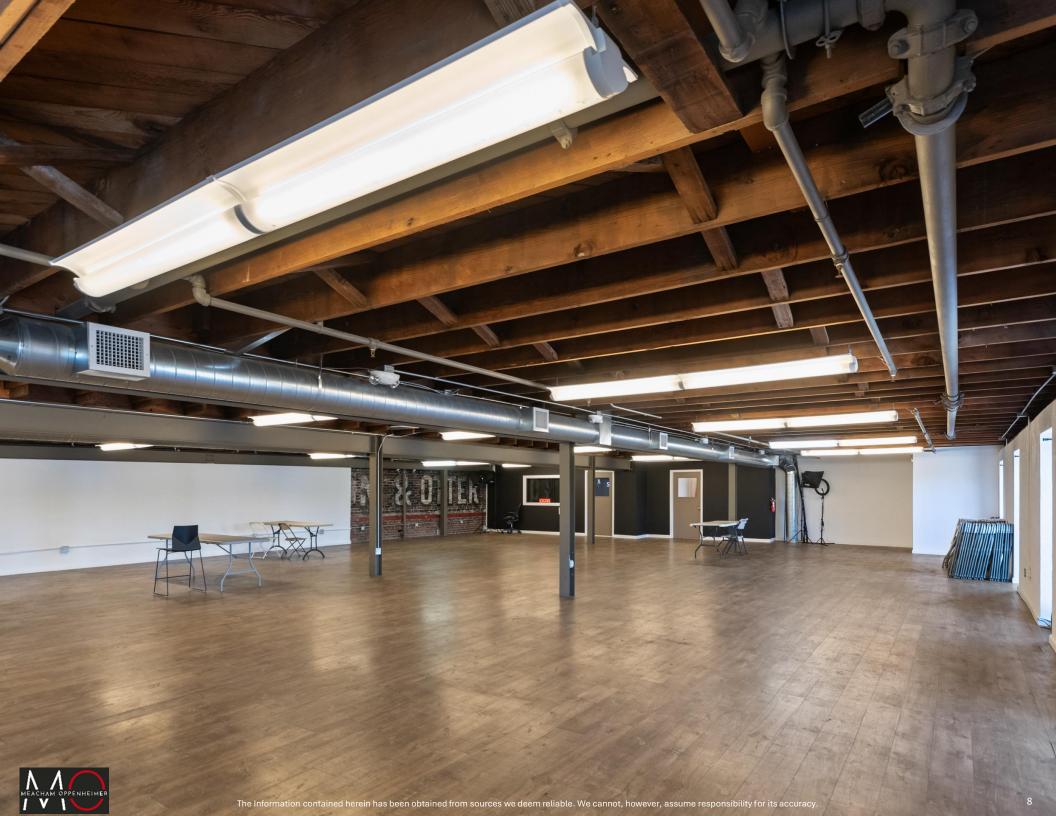

# 269-299 Bassett Street Retail/Office For Lease

## Renovated First & Second Floor Units For Lease

- Fully renovated basement, first floor, and second floor retail/office units in downtown San Jose.
- Unit 100: 4,334 SF \$ 1.85 PSF plus NNN. (Possible to combine with unit 200)
- O **Unit 125**: 4,717 SF \$ 1.85 PSF plus NNN. (Can be combined with unit 150)
- O Unit 150: 4,732 SF \$ 1.85 PSF plus NNN. (Can be combined with unit 125)
- O Unit 200: 5,589 SF \$ 1.85 PSF plus NNN. (Possible to combine with unit 100)
- Strong demographics with average household incomes of \$169,546 in a 1-mile radius.
- Easy access to HWY 87 & 280.
- Dense population of 244,930 people in a 3-mile radius.
- $\bigcirc$  20 <u>+</u> parking spots available.