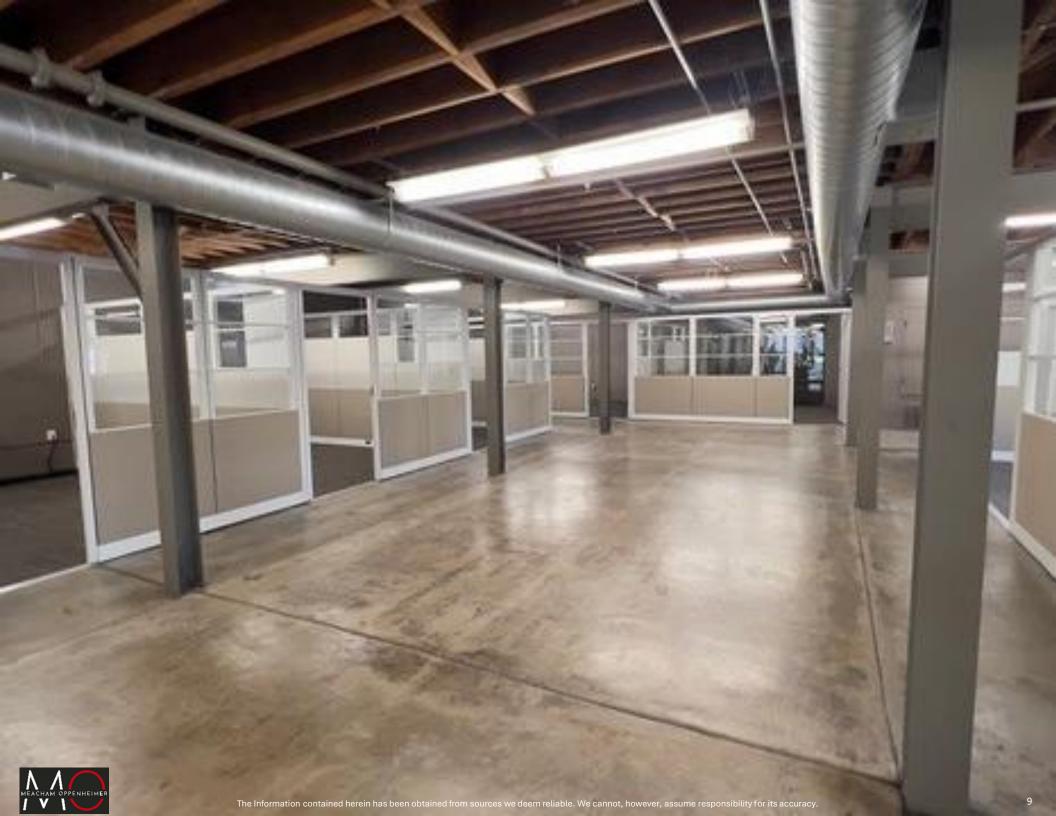

# 269-299 Bassett Street Retail/Office For Lease

## Renovated First & Second Floor Units For Lease

- Fully renovated basement, first floor, and second floor retail/office units in downtown San Jose.
- Unit 100: 4,334 SF \$ 1.85 PSF plus NNN. (Possible to combine with unit 200)
- O **Unit 125**: 4,717 SF \$ 1.85 PSF plus NNN. (Can be combined with unit 150)
- O Unit 150: 4,732 SF \$ 1.85 PSF plus NNN. (Can be combined with unit 125)
- O Unit 200: 5,589 SF \$ 1.85 PSF plus NNN. (Possible to combine with unit 100)
- Strong demographics with average household incomes of \$169,546 in a 1-mile radius.
- Easy access to HWY 87 & 280.
- Dense population of 244,930 people in a 3-mile radius.
- $\bigcirc$  20 <u>+</u> parking spots available.