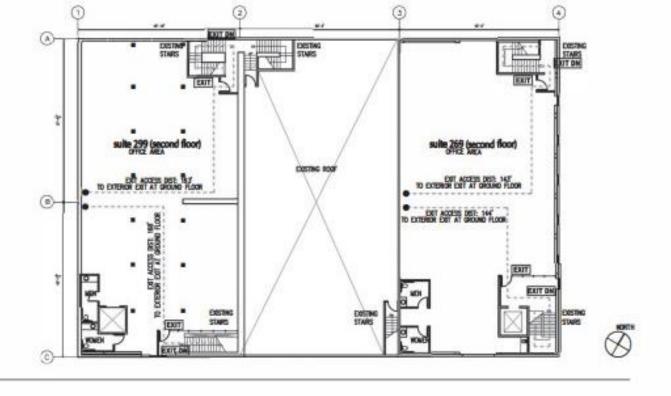

rcial

# of Parking Spaces: 20+

# 269-299 Bassett Street Retail/Office For Lease

## Renovated First & Second Floor Units For Lease

- Fully renovated basement, first floor, and second floor retail/office units in downtown San Jose.
- Unit 100: 4,334 SF \$ 1.85 PSF plus NNN. (Possible to combine with unit 200)
- O **Unit 125**: 4,717 SF \$ 1.85 PSF plus NNN. (Can be combined with unit 150)
- O Unit 150: 4,732 SF \$ 1.85 PSF plus NNN. (Can be combined with unit 125)
- O Unit 200: 5,589 SF \$ 1.85 PSF plus NNN. (Possible to combine with unit 100)
- Strong demographics with average household incomes of \$169,546 in a 1-mile radius.
- Easy access to HWY 87 & 280.
- Dense population of 244,930 people in a 3-mile radius.
- $\bigcirc$  20 <u>+</u> parking spots available.

























## second floor plan -









### DEMOGRAPHICS



| 2023 SUMMARY                  | 1-MILE    | 3-MILE    | 5-MILE    |
|-------------------------------|-----------|-----------|-----------|
| Population                    | 32,928    | 244,930   | 700,047   |
| Households                    | 14,830    | 88,064    | 238,265   |
| Average Household Size        | 2.10      | 2.64      | 2.87      |
| Owner Occupied Housing Units  | 3,392     | 31,543    | 107,487   |
| Renter Occupied Housing Units | 11,438    | 56,521    | 130,778   |
| Median Age                    | 36.5      | 34.6      | 36.1      |
| Median Household Income       | \$114,452 | \$107,058 | \$118,722 |
| Average Household Income      | \$169,546 | \$157,318 | \$166,258 |

# 269-299 Bassett Street, San Jose

### **DAV