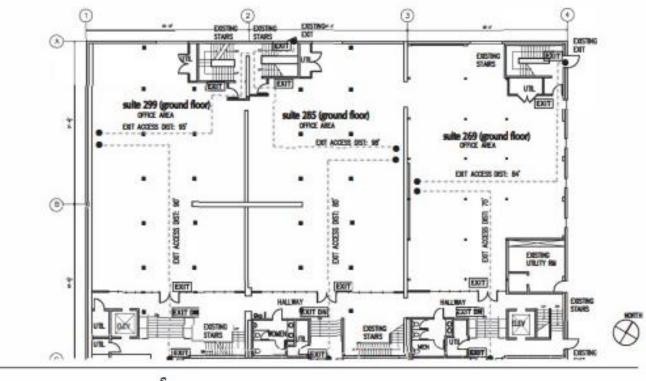

## Renovated First & Second Floor Units For Lease

- Fully renovated basement, first floor, and second floor retail/office units in downtown San Jose.
- Unit 100: 4,334 SF \$ 1.85 PSF plus NNN. (Possible to combine with unit 200)
- O **Unit 125**: 4,717 SF \$ 1.85 PSF plus NNN. (Can be combined with unit 150)
- O Unit 150: 4,732 SF \$ 1.85 PSF plus NNN. (Can be combined with unit 125)
- O Unit 200: 5,589 SF \$ 1.85 PSF plus NNN. (Possible to combine with unit 100)
- Strong demographics with average household incomes of \$169,546 in a 1-mile radius.
- Easy access to HWY 87 & 280.
- Dense population of 244,930 people in a 3-mile radius.
- $\bigcirc$  20 <u>+</u> parking spots available.