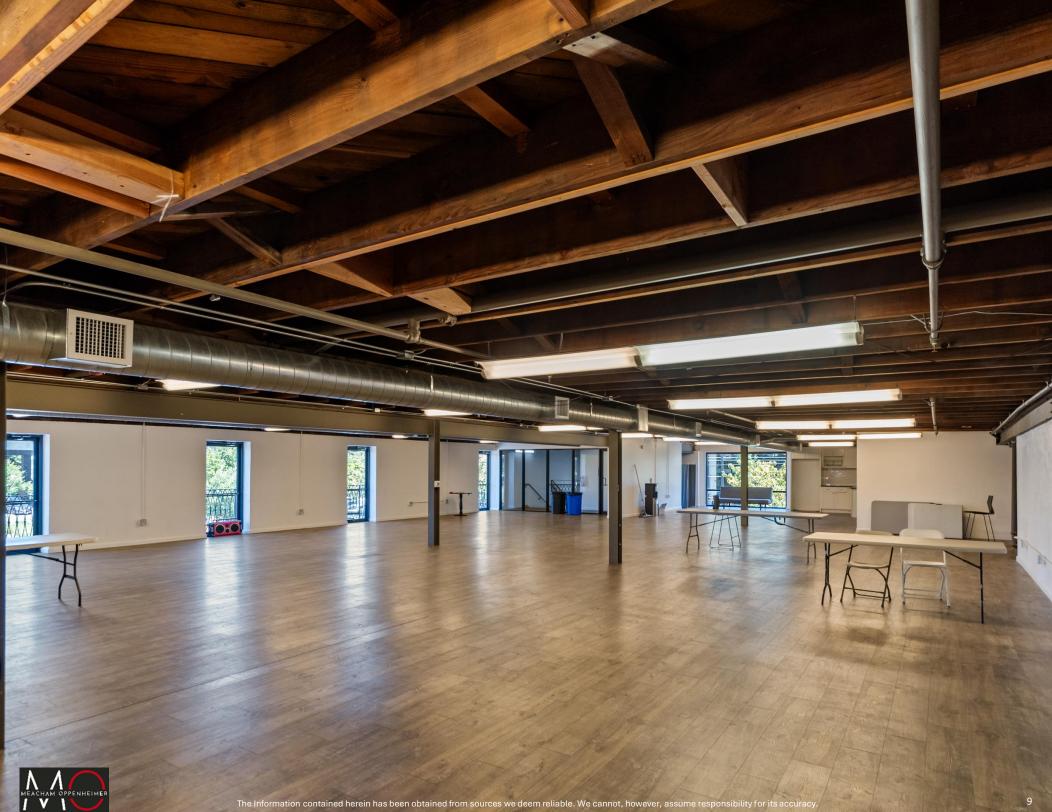

# 269-299 Bassett Street Retail/Office For Lease

## Renovated First & Second Floor Units For Lease

- Fully renovated basement, first floor, and second floor retail/office units in downtown San Jose.
- Unit 100: 4,334 SF \$ 1.85 PSF plus NNN. (Possible to combine with unit 200)
- O **Unit 125**: 4,717 SF \$ 1.85 PSF plus NNN. (Can be combined with unit 150)
- O Unit 150: 4,732 SF \$ 1.85 PSF plus NNN. (Can be combined with unit 125)
- O Unit 200: 5,589 SF \$ 1.85 PSF plus NNN. (Possible to combine with unit 100)
- Strong demographics with average household incomes of \$169,546 in a 1-mile radius.
- Easy access to HWY 87 & 280.
- Dense population of 244,930 people in a 3-mile radius.
- $\bigcirc$  20 <u>+</u> parking spots available.