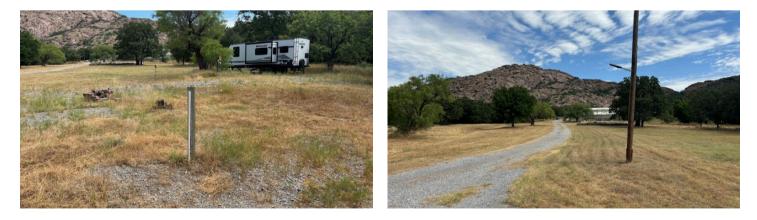

# \$600,000

Lot would also be a great RV Park as it neighbors the Quartz Mountain State Park & Resort with Camping areas which are always full during the season. This property must be seen to appreciate the peaceful scenic views.

### **PROPERTY OVERVIEW**

Just under 14 Acres of beautiful land nestled in the Quartz Mountain region of Southwestern Oklahoma. This land contains a red metal building that is 120' by 46' fully functional built out interior with full HVAC for a Cannabis Grow. Greenhouse is nearly 4,000 Square foot that needs repair with a cost of \$9,000. 3 RV spots, 4 car garage, and a double wide 2024 mobile home that sits in the back of the lot.