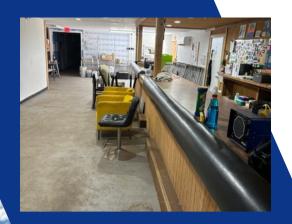

### **PROPERTY OVERVIEW**

Just under 14 Acres of beautiful land nestled in the Quartz Mountain region of Southwestern Oklahoma. This land contains a red metal building that is 120' by 46' fully functional built out interior with full HVAC for a Cannabis Grow. Greenhouse is nearly 4,000 Square foot that needs repair with a cost of \$9,000. 3 RV spots, 4 car garage, and a double wide 2024 mobile home that sits in the back of the lot.

The property can be used as a Cannabis Grow and Processing facility. OMMA Licenses are available for sale as well. The building could have several other uses as well and has a full size bar which the owner kept from it's honky tonk bar days as a gather place for employees.