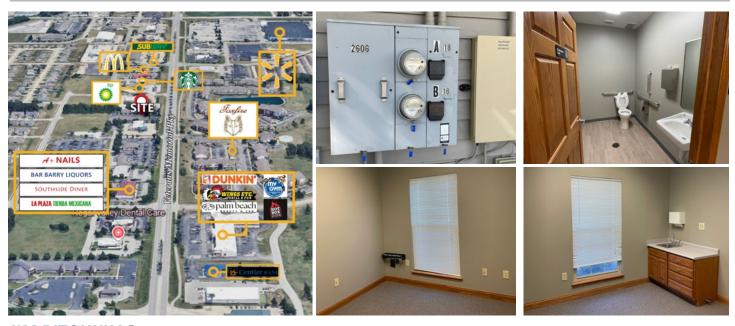

### **SUMMARY**

Jim Pitoukkas of Coldwell Banker Commercial Shook is proud to present space for lease in this beautiful multi-tenant neighborhood shopping center along well-travelled Veterans Memorial Parkway South. The subject property offers tenants excellent visibility, a great signage opportunity, and ample parking in a convenient location. Suite 7B, which is currently available for lease, is comprised of approximately 2,032 square feet. It is nicely built-out as medical office space, recently renovated with newer flooring and paint, and ready for your business! The space features a kitchenette, two restrooms, 3 offices or conference rooms without plumbing, and five patient rooms/offices with plumbing.

#### LOCATION DESCRIPTION

The property is on the growing south side of Lafayette, IN just moments from numerous successful housing developments, shopping, schools, and more. Veterans Memorial Parkway South, the property's frontage road is a very well-travelled beltway around Lafayette, IN.