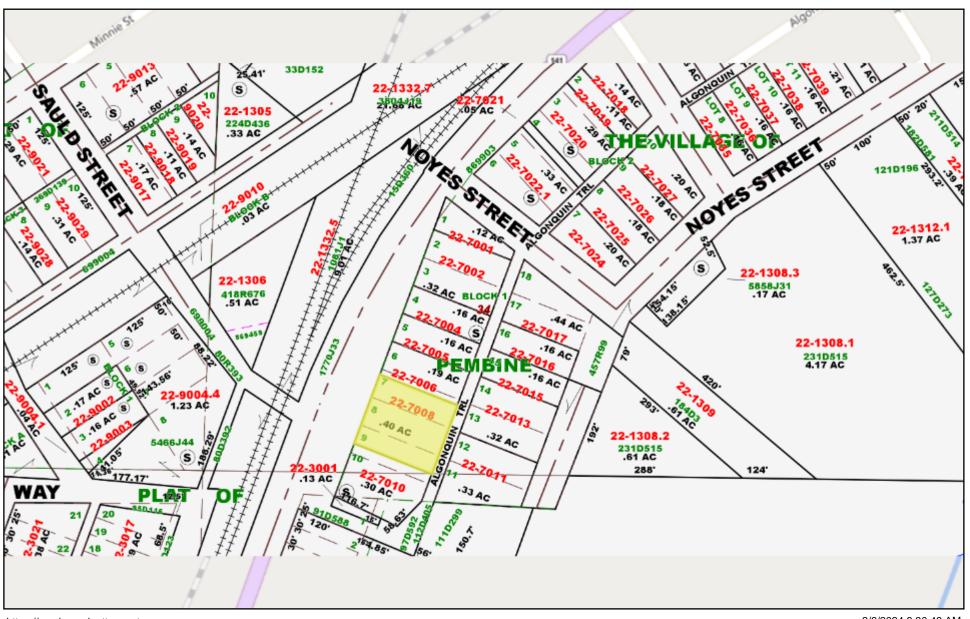

## **Marinette County Land Information Portal**

https://mcgis.marinettecounty.com

Notice/Disclaimer: The land records site is intended to be a general guide to property and land information, and does not represent a survey of real property nor should it be used or referenced to for conveyance of real property, guaranteeing title thereto or making official determinations of building development, permitting or other activity. Contact the appropriate County Department to obtain original source documents or for official determinations. This information has been developed from various sources and although efforts have been made to ensure accuracy and reliability; errors, omissions and variable conditions originating from compilation and sources used to develop the information may be reflected herein. In addition, land information is constantly changing and the most current or accurate data might not be represented. The information accessible through this site is represented "as is" without avarantly of any kind, either expressed or implied, or statutory, including, but not limited to, the implied warranties or merchantability and fitness for a particular purpose. No guarantee of accuracy, completeness or currentness is granted nor is any responsibility for reliance thereon assumed. The user assumes the entire risk as to the quality, use and reliability of the entire information. Marinette County does not accept any liability for damages or misrepresentation of any kind caused by inaccuracies in the information and in no event shall Marinette County, its elected or appointed officials or employees be liable for direct, indirect, incidental, consequential or special damages of any kind.