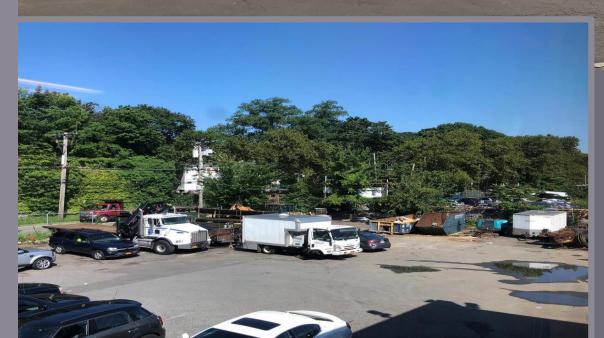

# **FOR LEASE** 28,142 sf Industrial Building & 20,000 sf of Usable Land

hawkeye

900 S. Columbus Ave. Mount Vernon, NY

hawkeye

6 Drive In Doors Usable Land ½ Mile to 195

### **PROPERTY FEATURES**

| 28,142                                                              |
|---------------------------------------------------------------------|
| 43,725                                                              |
| Industrial                                                          |
| 15'                                                                 |
| 6                                                                   |
| 4                                                                   |
| Concrete                                                            |
| Prime AAA<br>Less than 1/2 Mile to Bronx border                     |
| Walk to the Subway. 1/2 Mile to I-95 & to the Hutchinson River Pkwy |
| Fantastic Corner property, heavy<br>electric, drains & sprinklers   |
|                                                                     |