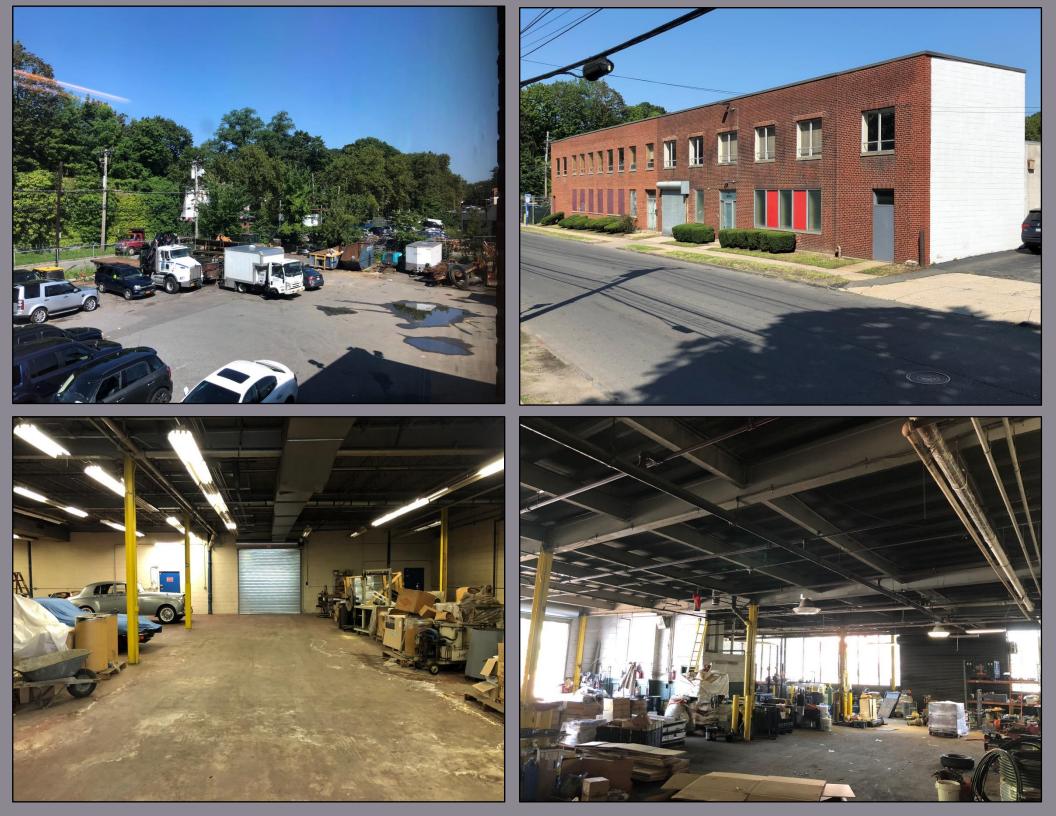

# **FOR LEASE** 28,142 sf Industrial Building & 20,000 sf of Usable Land

hawkeye

900 S. Columbus Ave. Mount Vernon, NY

hawkeye

6 Drive In Doors Usable Land ½ Mile to 195

### **PROPERTY FEATURES**

| 28,142                                                              |
|---------------------------------------------------------------------|
| 43,725                                                              |
| Industrial                                                          |
| 15'                                                                 |
| 6                                                                   |
| 4                                                                   |
| Concrete                                                            |
| Prime AAA<br>Less than 1/2 Mile to Bronx border                     |
| Walk to the Subway. 1/2 Mile to I-95 & to the Hutchinson River Pkwy |
| Fantastic Corner property, heavy<br>electric, drains & sprinklers   |
|                                                                     |

# **Aerial View**