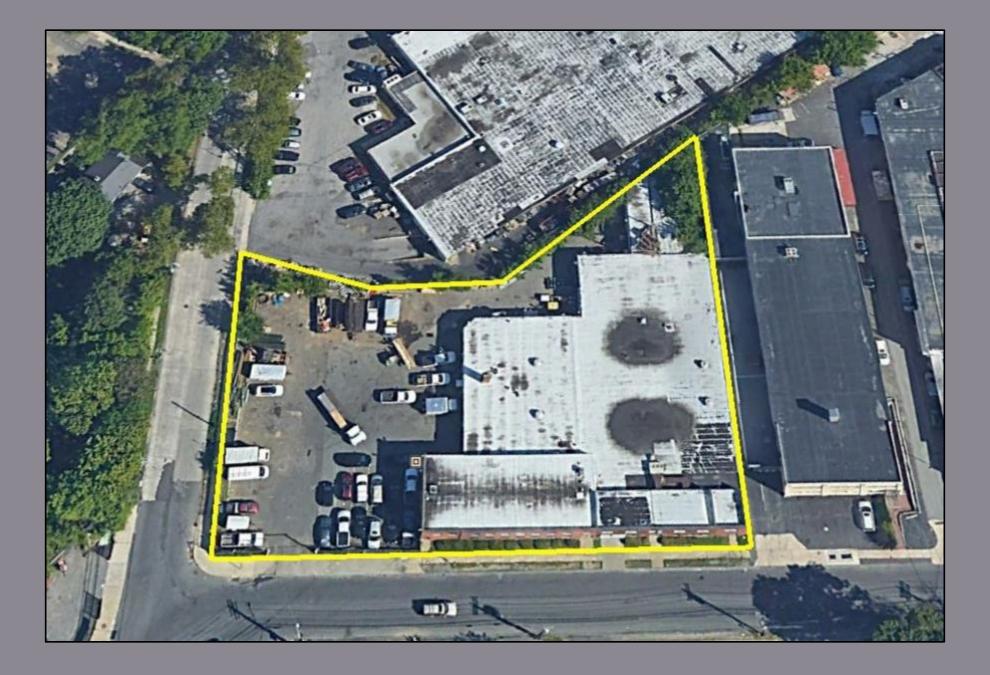

# **FOR LEASE** 28,142 sf Industrial Building & 20,000 sf of Usable Land

hawkeye

900 S. Columbus Ave. Mount Vernon, NY

hawkeye

6 Drive In Doors Usable Land ½ Mile to 195

### **PROPERTY FEATURES**

| 28,142                                                              |
|---------------------------------------------------------------------|
| 43,725                                                              |
| Industrial                                                          |
| 15'                                                                 |
| 6                                                                   |
| 4                                                                   |
| Concrete                                                            |
| Prime AAA<br>Less than 1/2 Mile to Bronx border                     |
| Walk to the Subway. 1/2 Mile to I-95 & to the Hutchinson River Pkwy |
| Fantastic Corner property, heavy<br>electric, drains & sprinklers   |
|                                                                     |

#### SF BREAKOUT

| GROUND FL. WAREHOUSE SF +/- | 21,854 |
|-----------------------------|--------|
| 2ND FL. OFFICE SF +/-       | 6,288  |
| USABLE LAND SF +/-          | 20,000 |

 BUILDING - ASKING LEASE PRICE
 \$16 psf Modified Gross