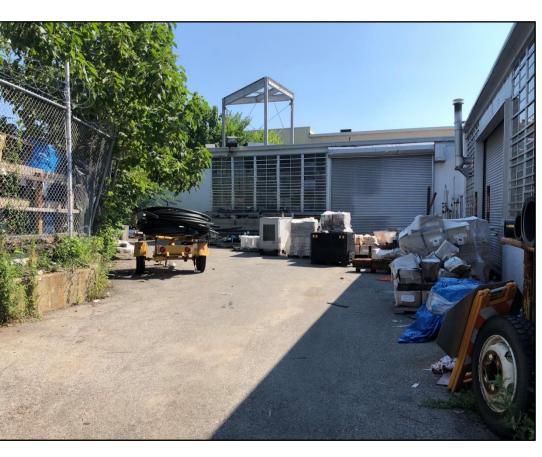

# **FOR LEASE** 28,142 sf Industrial Building & 20,000 sf of Usable Land

hawkeye

900 S. Columbus Ave. Mount Vernon, NY

hawkeye

6 Drive In Doors Usable Land ½ Mile to 195

### **PROPERTY FEATURES**

| 28,142                                                              |
|---------------------------------------------------------------------|
| 43,725                                                              |
| Industrial                                                          |
| 15'                                                                 |
| 6                                                                   |
| 4                                                                   |
| Concrete                                                            |
| Prime AAA<br>Less than 1/2 Mile to Bronx border                     |
| Walk to the Subway. 1/2 Mile to I-95 & to the Hutchinson River Pkwy |
| Fantastic Corner property, heavy<br>electric, drains & sprinklers   |
|                                                                     |