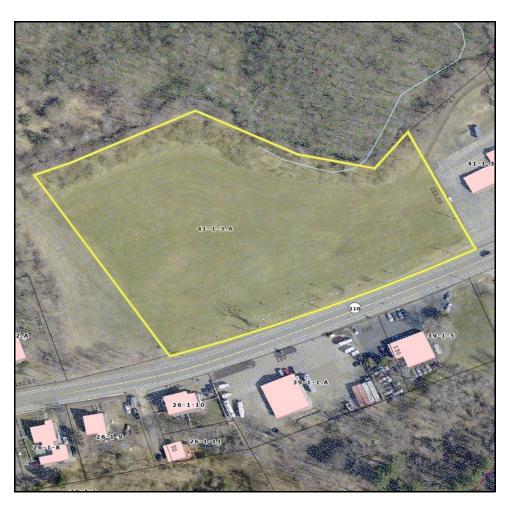

## **MINCO** Corporation

231 Sutton Street North Andover, MA 01845 Larry Marocco 978 479-3137

Email: lmarocco@mincocorp.com

www.mincocorp.com

Pristine developable land located within the market desirable town of Merrimac. The property is situated on the northerly side of East Main Street just a few minutes from Routes 95 and 495.

The 4.25 acre parcel is generally level and ready for development with 535 feet of road frontage. The property has been held in a family ownership for several decades and is now offered for sale.

The property lies within two zoning districts, RH Rural Highway and AR Agricultural Residential. Zoning excerpts are summarized in this package.

The adjacent property at 74 East Main Street is a 77.46 acre parcel which can added to this property for an additional price of \$1,899,000.

Call Larry Marocco at 978.479-3137 for additional details.