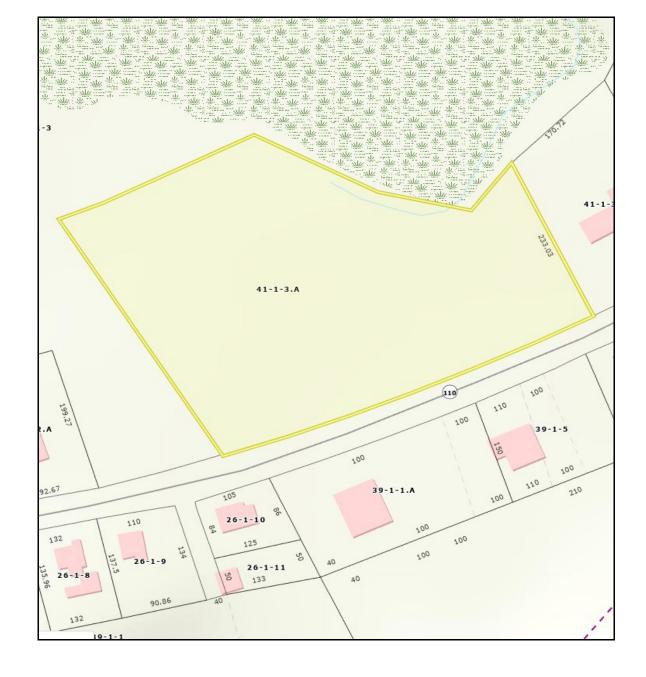

The 4.25 acre parcel is generally level and ready for development with 535 feet of road frontage. The property has been held in a family ownership for several decades and is now offered for sale.

The property lies within two zoning districts, RH Rural Highway and AR Agricultural Residential. Zoning excerpts are summarized in this package.

The adjacent property at 74 East Main Street is a 77.46 acre parcel which can added to this property for an additional price of \$1,899,000.

Call Larry Marocco at 978.479-3137 for additional details.