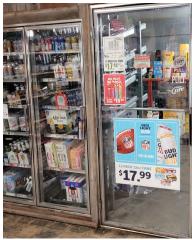

#### PROPERTY OVERVIEW

AMAZING business opportunity, includes a turn-key bar and restaurant with off-sale liquor business in a loyal and steady community. Located on Highway 15 in Truman Minnesota, this is a highly visible and well-traveled location with the next closest bar and restaurant more than 10 miles away. This 15 plus year family owned business, offers an updated interior, more than enough seating for larger events, along with a large patio area for enjoying all the seasons. There is a full kitchen, large backroom with an enormous amount of storage, office area and a newer roof; just to name a FEW of the amenities. The busy off-sale business side has barn wood walls for a great visual, along with all the coolers for beverages and an ice cooler. This facility also has exclusive rights to the Truman Community Center, offering additional income opportunities. This venture is ready & waiting for YOU!