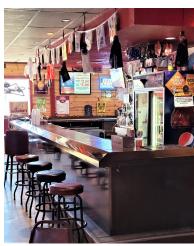

#### PROPERTY OVERVIEW

AMAZING business opportunity, includes a turn-key bar and restaurant with off-sale liquor business in a loyal and steady community. Located on Highway 15 in Truman Minnesota, this is a highly visible and well-traveled location with the next closest bar and restaurant more than 10 miles away. This 15 plus year family owned business, offers an updated interior, more than enough seating for larger events, along with a large patio area for enjoying all the seasons. There is a full kitchen, large backroom with an enormous amount of storage, office area and a newer roof; just to name a FEW of the amenities. The busy off-sale business side has barn wood walls for a great visual, along with all the coolers for beverages and an ice cooler. This facility also has exclusive rights to the Truman Community Center, offering additional income opportunities. This venture is ready & waiting for YOU!

#### PROPERTY HIGHLIGHTS

- this is a highly visible and well-traveled location with the next closest bar and restaurant more than 10 miles away
- 50+ parking spaces
- Full Kitchen
- This facility also has exclusive rights to the Truman Community Center, offering additional income opportunities.