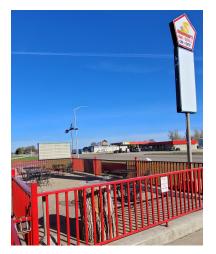

#### PROPERTY OVERVIEW

AMAZING business opportunity, includes a turn-key bar and restaurant with off-sale liquor business in a loyal and steady community. Located on Highway 15 in Truman Minnesota, this is a highly visible and well-traveled location with the next closest bar and restaurant more than 10 miles away. This 15 plus year family owned business, offers an updated interior, more than enough seating for larger events, along with a large patio area for enjoying all the seasons. There is a full kitchen, large backroom with an enormous amount of storage, office area and a newer roof; just to name a FEW of the amenities. The busy off-sale business side has barn wood walls for a great visual, along with all the coolers for beverages and an ice cooler. This facility also has exclusive rights to the Truman Community Center, offering additional income opportunities. This venture is ready & waiting for YOU!

#### PROPERTY HIGHLIGHTS

- this is a highly visible and well-traveled location with the next closest bar and restaurant more than 10 miles away
- 50+ parking spaces
- Full Kitchen
- This facility also has exclusive rights to the Truman Community Center, offering additional income opportunities.