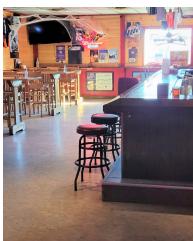

#### PROPERTY OVERVIEW

AMAZING business opportunity, includes a turn-key bar and restaurant with off-sale liquor business in a loyal and steady community. Located on Highway 15 in Truman Minnesota, this is a highly visible and well-traveled location with the next closest bar and restaurant more than 10 miles away. This 15 plus year family owned business, offers an updated interior, more than enough seating for larger events, along with a large patio area for enjoying all the seasons. There is a full kitchen, large backroom with an enormous amount of storage, office area and a newer roof; just to name a FEW of the amenities. The busy off-sale business side has barn wood walls for a great visual, along with all the coolers for beverages and an ice cooler. This facility also has exclusive rights to the Truman Community Center, offering additional income opportunities. This venture is ready & waiting for YOU!