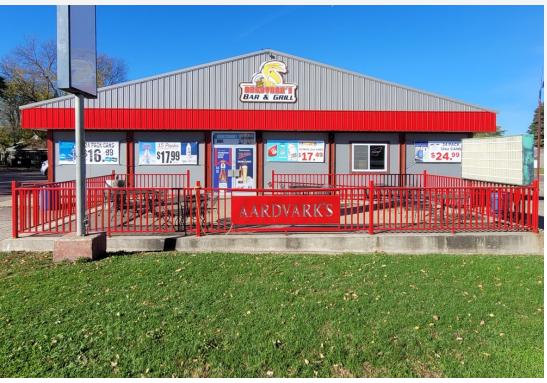

#### AARDVARK'S BAR AND GRILL

209 N 5th Ave E, Truman, MN 56088

#### PROPERTY OVERVIEW

AMAZING business opportunity, includes a turn-key bar and restaurant with off-sale liquor business in a loyal and steady community. Located on Highway 15 in Truman Minnesota, this is a highly visible and well-traveled location with the next closest bar and restaurant more than 10 miles away. This 15 plus year family owned business, offers an updated interior, more than enough seating for larger events, along with a large patio area for enjoying all the seasons. There is a full kitchen, large backroom with an enormous amount of storage, office area and a newer roof; just to name a FEW of the amenities. The busy off-sale business side has barn wood walls for a great visual, along with all the coolers for beverages and an ice cooler. This facility also has exclusive rights to the Truman Community Center, offering additional income opportunities. This venture is ready & waiting for YOU!

#### PROPERTY HIGHLIGHTS

- this is a highly visible and well-traveled location with the next closest bar and restaurant more than 10 miles away
- 50+ parking spaces
- Full Kitchen
- This facility also has exclusive rights to the Truman Community Center, offering additional income opportunities.