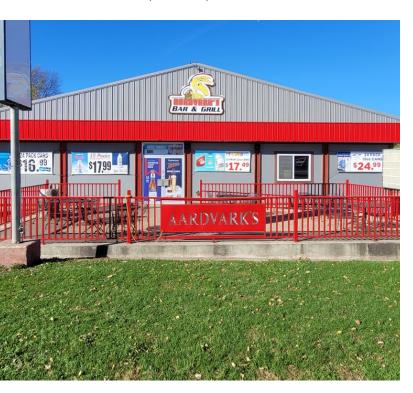

#### AARDVARK'S BAR AND GRILL

209 N 5th Ave E, Truman, MN 56088

#### PROPERTY OVERVIEW

AMAZING business opportunity, includes a turn-key bar and restaurant with off-sale liquor business in a loyal and steady community. Located on Highway 15 in Truman Minnesota, this is a highly visible and well-traveled location with the next closest bar and restaurant more than 10 miles away. This 15 plus year family owned business, offers an updated interior, more than enough seating for larger events, along with a large patio area for enjoying all the seasons. There is a full kitchen, large backroom with an enormous amount of storage, office area and a newer roof; just to name a FEW of the amenities. The busy off-sale business side has barn wood walls for a great visual, along with all the coolers for beverages and an ice cooler. This facility also has exclusive rights to the Truman Community Center, offering additional income opportunities. This venture is ready & waiting for YOU!

#### PROPERTY HIGHLIGHTS

- this is a highly visible and well-traveled location with the next closest bar and restaurant more than 10 miles away
- 50+ parking spaces
- Full Kitchen
- This facility also has exclusive rights to the Truman Community Center, offering additional income opportunities.