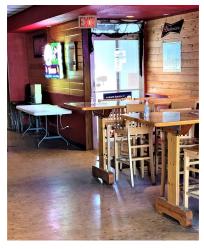

#### PROPERTY OVERVIEW

AMAZING business opportunity, includes a turn-key bar and restaurant with off-sale liquor business in a loyal and steady community. Located on Highway 15 in Truman Minnesota, this is a highly visible and well-traveled location with the next closest bar and restaurant more than 10 miles away. This 15 plus year family owned business, offers an updated interior, more than enough seating for larger events, along with a large patio area for enjoying all the seasons. There is a full kitchen, large backroom with an enormous amount of storage, office area and a newer roof; just to name a FEW of the amenities. The busy off-sale business side has barn wood walls for a great visual, along with all the coolers for beverages and an ice cooler. This facility also has exclusive rights to the Truman Community Center, offering additional income opportunities. This venture is ready & waiting for YOU!

#### PROPERTY HIGHLIGHTS

- this is a highly visible and well-traveled location with the next closest bar and restaurant more than 10 miles away
- 50+ parking spaces
- Full Kitchen
- This facility also has exclusive rights to the Truman Community Center, offering additional income opportunities.