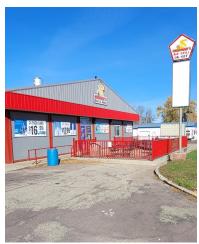

## AARDVARK'S BAR AND GRILL

209 N 5th Ave E, Truman, MN 56088

CHANTAL HEETLAND 507.236.2285 chantal@c21landmarkrealtors.com CENTURY 21
COMMERCIAL
Landmark Realtors

CENTURY 21 LANDMARK REALTORS 507.345.1599 c21landmarkrealtors.com

#### PROPERTY OVERVIEW

AMAZING business opportunity, includes a turn-key bar and restaurant with off-sale liquor business in a loyal and steady community. Located on Highway 15 in Truman Minnesota, this is a highly visible and well-traveled location with the next closest bar and restaurant more than 10 miles away. This 15 plus year family owned business, offers an updated interior, more than enough seating for larger events, along with a large patio area for enjoying all the seasons. There is a full kitchen, large backroom with an enormous amount of storage, office area and a newer roof; just to name a FEW of the amenities. The busy off-sale business side has barn wood walls for a great visual, along with all the coolers for beverages and an ice cooler. This facility also has exclusive rights to the Truman Community Center, offering additional income opportunities. This venture is ready & waiting for YOU!

#### PROPERTY HIGHLIGHTS

- this is a highly visible and well-traveled location with the next closest bar and restaurant more than 10 miles away
- 50+ parking spaces
- Full Kitchen
- This facility also has exclusive rights to the Truman Community Center, offering additional income opportunities.