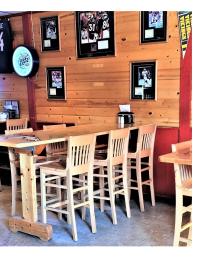

#### PROPERTY OVERVIEW

AMAZING business opportunity, includes a turn-key bar and restaurant with off-sale liquor business in a loyal and steady community. Located on Highway 15 in Truman Minnesota, this is a highly visible and well-traveled location with the next closest bar and restaurant more than 10 miles away. This 15 plus year family owned business, offers an updated interior, more than enough seating for larger events, along with a large patio area for enjoying all the seasons. There is a full kitchen, large backroom with an enormous amount of storage, office area and a newer roof; just to name a FEW of the amenities. The busy off-sale business side has barn wood walls for a great visual, along with all the coolers for beverages and an ice cooler. This facility also has exclusive rights to the Truman Community Center, offering additional income opportunities. This venture is ready & waiting for YOU!