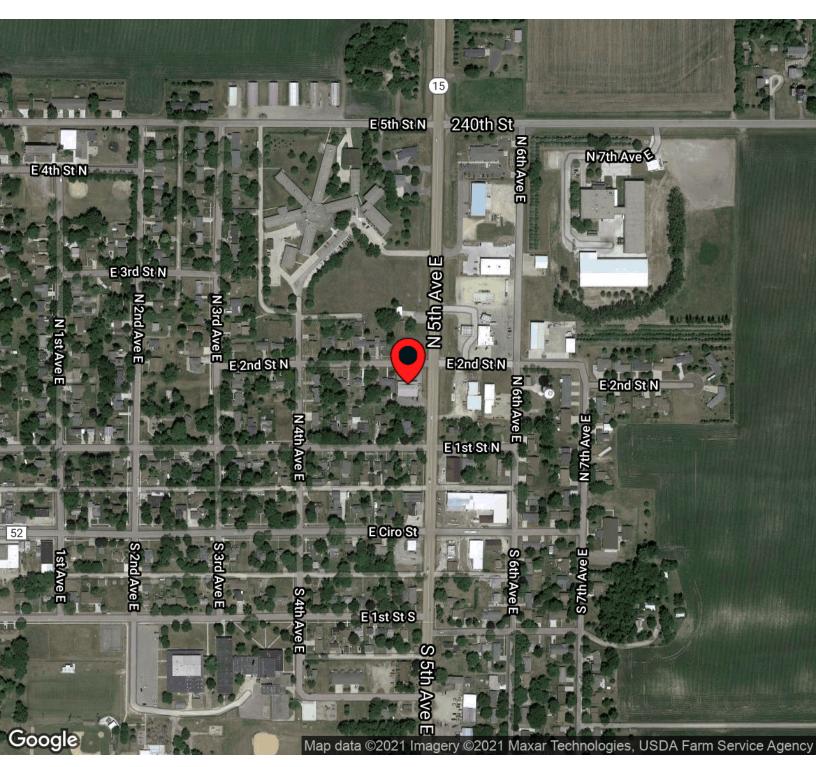

#### AARDVARK'S BAR AND GRILL

209 N 5th Ave E, Truman, MN 56088

### AARDVARK'S BAR AND GRILL

209 N 5th Ave E, Truman, MN 56088

| POPULATION           | 1 MILE   | 10 MILES  | 30 MILES  |
|----------------------|----------|-----------|-----------|
| Total Population     | 54       | 4,427     | 66,911    |
| Average age          | 47.7     | 45.6      | 43.2      |
| Average age (Male)   | 43.8     | 43.7      | 42.1      |
| Average age (Female) | 50.0     | 46.9      | 44.1      |
| HOUSEHOLDS & INCOME  | 1 MILE   | 10 MILES  | 30 MILES  |
| Total households     | 22       | 1,796     | 27,757    |
| # of persons per HH  | 2.5      | 2.5       | 2.4       |
| Average HH income    | \$59,084 | \$57,850  | \$58,175  |
| Average house value  |          | \$147,831 | \$145,635 |