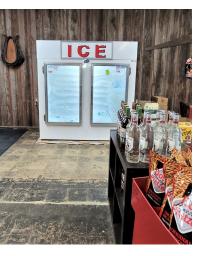

#### PROPERTY OVERVIEW

AMAZING business opportunity, includes a turn-key bar and restaurant with off-sale liquor business in a loyal and steady community. Located on Highway 15 in Truman Minnesota, this is a highly visible and well-traveled location with the next closest bar and restaurant more than 10 miles away. This 15 plus year family owned business, offers an updated interior, more than enough seating for larger events, along with a large patio area for enjoying all the seasons. There is a full kitchen, large backroom with an enormous amount of storage, office area and a newer roof; just to name a FEW of the amenities. The busy off-sale business side has barn wood walls for a great visual, along with all the coolers for beverages and an ice cooler. This facility also has exclusive rights to the Truman Community Center, offering additional income opportunities. This venture is ready & waiting for YOU!