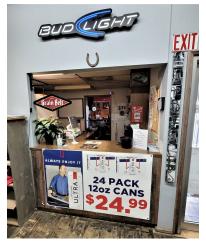

#### PROPERTY OVERVIEW

AMAZING business opportunity, includes a turn-key bar and restaurant with off-sale liquor business in a loyal and steady community. Located on Highway 15 in Truman Minnesota, this is a highly visible and well-traveled location with the next closest bar and restaurant more than 10 miles away. This 15 plus year family owned business, offers an updated interior, more than enough seating for larger events, along with a large patio area for enjoying all the seasons. There is a full kitchen, large backroom with an enormous amount of storage, office area and a newer roof; just to name a FEW of the amenities. The busy off-sale business side has barn wood walls for a great visual, along with all the coolers for beverages and an ice cooler. This facility also has exclusive rights to the Truman Community Center, offering additional income opportunities. This venture is ready & waiting for YOU!

#### PROPERTY HIGHLIGHTS

- this is a highly visible and well-traveled location with the next closest bar and restaurant more than 10 miles away
- 50+ parking spaces
- Full Kitchen
- This facility also has exclusive rights to the Truman Community Center, offering additional income opportunities.