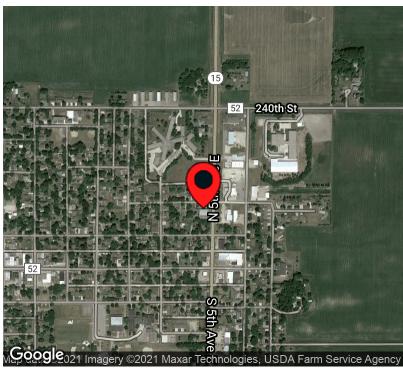

#### PROPERTY OVERVIEW

AMAZING business opportunity, includes a turn-key bar and restaurant with off-sale liquor business in a loyal and steady community. Located on Highway 15 in Truman Minnesota, this is a highly visible and well-traveled location with the next closest bar and restaurant more than 10 miles away. This 15 plus year family owned business, offers an updated interior, more than enough seating for larger events, along with a large patio area for enjoying all the seasons. There is a full kitchen, large backroom with an enormous amount of storage, office area and a newer roof; just to name a FEW of the amenities. The busy off-sale business side has barn wood walls for a great visual, along with all the coolers for beverages and an ice cooler. This facility also has exclusive rights to the Truman Community Center, offering additional income opportunities. This venture is ready & waiting for YOU!

### AARDVARK'S BAR AND GRILL

209 N 5th Ave E, Truman, MN 56088

| POPULATION           | 1 MILE   | 10 MILES  | 30 MILES  |
|----------------------|----------|-----------|-----------|
| Total Population     | 54       | 4,427     | 66,911    |
| Average age          | 47.7     | 45.6      | 43.2      |
| Average age (Male)   | 43.8     | 43.7      | 42.1      |
| Average age (Female) | 50.0     | 46.9      | 44.1      |
| HOUSEHOLDS & INCOME  | 1 MILE   | 10 MILES  | 30 MILES  |
| Total households     | 22       | 1,796     | 27,757    |
| # of persons per HH  | 2.5      | 2.5       | 2.4       |
| Average HH income    | \$59,084 | \$57,850  | \$58,175  |
| Average house value  |          | \$147,831 | \$145,635 |