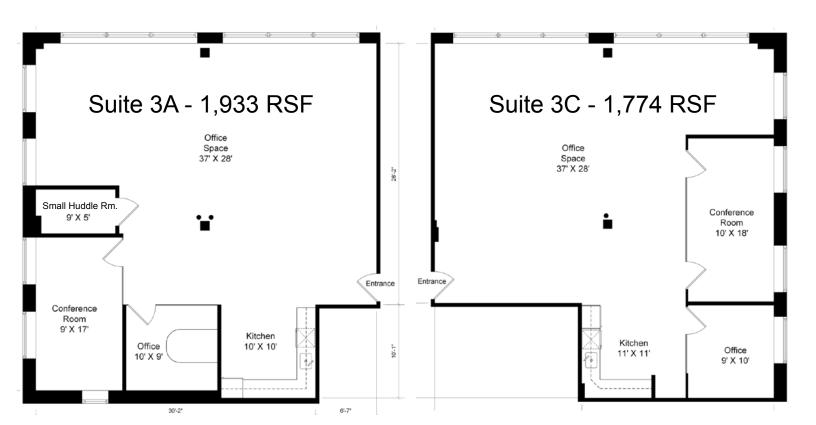

#### **Details:**

Spaces Suite 3A: Approximately 1,933 RSF

\$32 per RSF, Modified Gross

Suite 3C: Approximately 1,774 RSF

\$32 per RSF, Modified Gross

Location

- Chicago: West Loop/Fulton Market Neighborhood

- One Block from Morgan CTA (EL) stop

- Three Blocks from Google's Midwest HQ

 New Construction Loft Building, w/ High Ceilings, Abundant Natural Light, Hardwood Floors and Modern Design.

- Suite are Move-In Ready w/ Kitchenettes and Glass Offices.
- Practical Configurations; a mix of open space and Privates.
- Flexible Lease Terms
- On-site Garage Parking Available