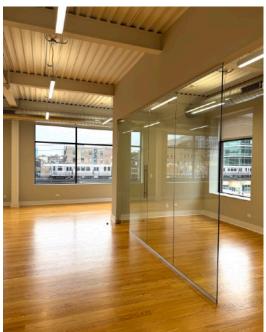

- One Block from Morgan CTA (EL) stop

- Three Blocks from Google's Midwest HQ

 New Construction Loft Building, w/ High Ceilings, Abundant Natural Light, Hardwood Floors and Modern Design.

- Suite are Move-In Ready w/ Kitchenettes and Glass Offices.
- Practical Configurations; a mix of open space and Privates.
- Flexible Lease Terms
- On-site Garage Parking Available