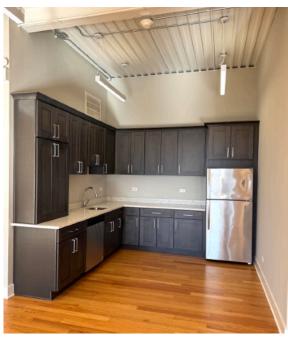

- One Block from Morgan CTA (EL) stop

- Three Blocks from Google's Midwest HQ

 New Construction Loft Building, w/ High Ceilings, Abundant Natural Light, Hardwood Floors and Modern Design.

- Suite are Move-In Ready w/ Kitchenettes and Glass Offices.
- Practical Configurations; a mix of open space and Privates.
- Flexible Lease Terms
- On-site Garage Parking Available