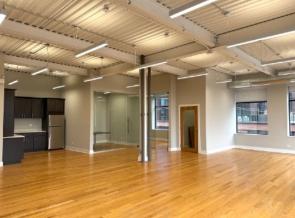

- One Block from Morgan CTA (EL) stop

- Three Blocks from Google's Midwest HQ

 New Construction Loft Building, w/ High Ceilings, Abundant Natural Light, Hardwood Floors and Modern Design.

- Suite are Move-In Ready w/ Kitchenettes and Glass Offices.
- Practical Configurations; a mix of open space and Privates.
- Flexible Lease Terms
- On-site Garage Parking Available