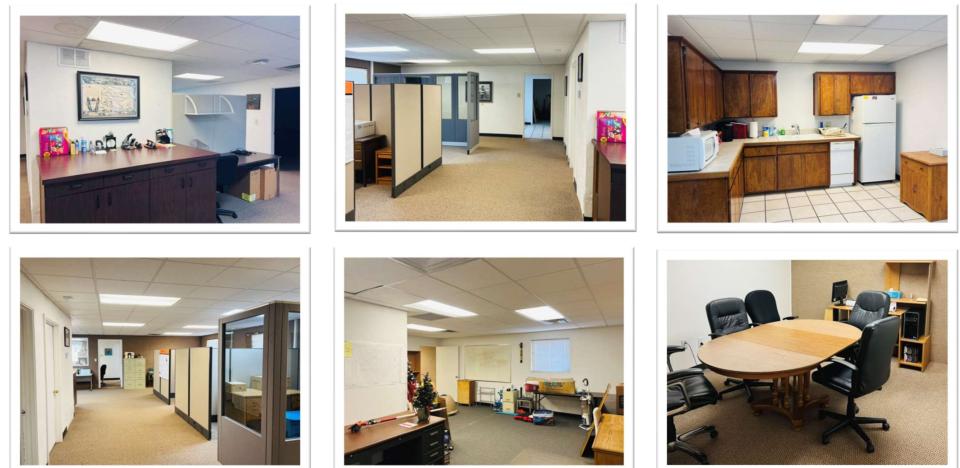

#### **Property Overview**

Located off N Santa Fe Avenue in the heart of the Santa Fe Industrial District, this 5,000 square foot building is what you have been looking for. The building has 8 private offices, reception area, a break room, 2 large bullpen areas, ample storage, and plenty of parking in the newly paved lot for your employees.