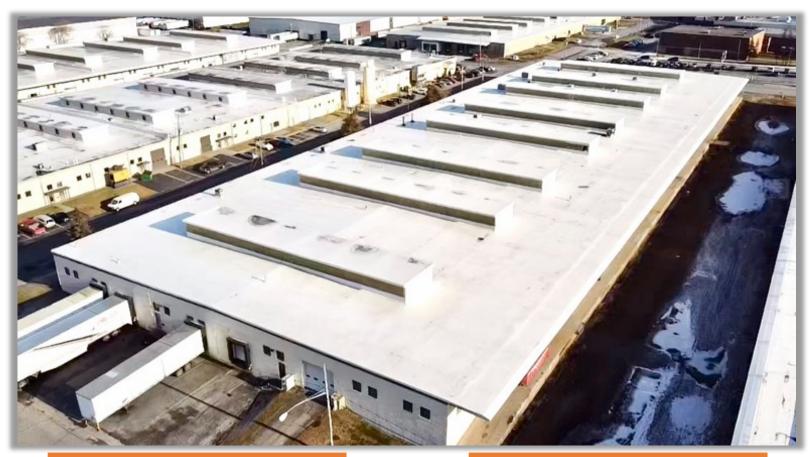

#### **PROPERTY SUMMARY**

8,900 square feet of warehouse space strategically located in the Glenville Business and Technology Park in Schenectady, New York. The space is ideal choice for any logistics, manufacturing or distribution businesses with neighboring companies including among others Old Dominion Freight Line, Adirondack Bottling, International Paper, EWaste, Velocity Print and the US Department of Defense. The warehouse area has multiple dock door entrances, 16' ceiling clearance with 20'x20' column spacing and 2019 roof with a 20 year warranty. Contact our team to schedule your tour!