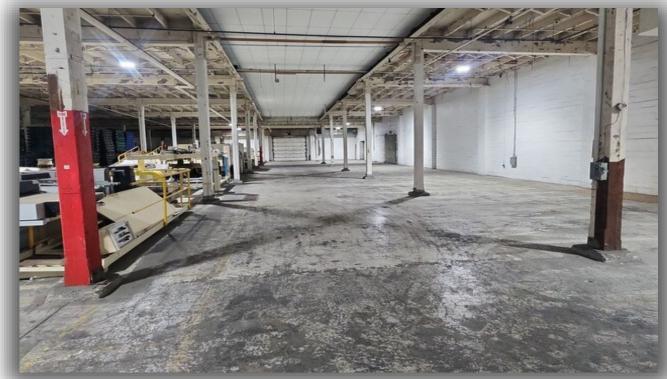

#### **PROPERTY SUMMARY**

8,900 square feet of warehouse space strategically located in the Glenville Business and Technology Park in Schenectady, New York. The space is ideal choice for any logistics, manufacturing or distribution businesses with neighboring companies including among others Old Dominion Freight Line, Adirondack Bottling, International Paper, EWaste, Velocity Print and the US Department of Defense. The warehouse area has multiple dock door entrances, 16' ceiling clearance with 20'x20' column spacing and 2019 roof with a 20 year warranty. Contact our team to schedule your tour!