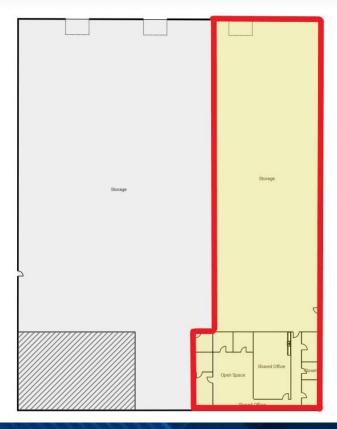

#### PROPERTY DETAILS

| Building SF:    | <br>8,900      |
|-----------------|----------------|
| Dock Doors:     | <br>3          |
| Ceiling Height: | <br>16'        |
| Zoning:         | <br>Industrial |
| Year Built:     | <br>1943       |
| Column Spacing: | <br>20'x20'    |

#### **PROPERTY SUMMARY**

8,900 square feet of warehouse space strategically located in the Glenville Business and Technology Park in Schenectady, New York. The space is ideal choice for any logistics, manufacturing or distribution businesses with neighboring companies including among others Old Dominion Freight Line, Adirondack Bottling, International Paper, EWaste, Velocity Print and the US Department of Defense. The warehouse area has multiple dock door entrances, 16' ceiling clearance with 20'x20' column spacing and 2019 roof with a 20 year warranty. Contact our team to schedule your tour!