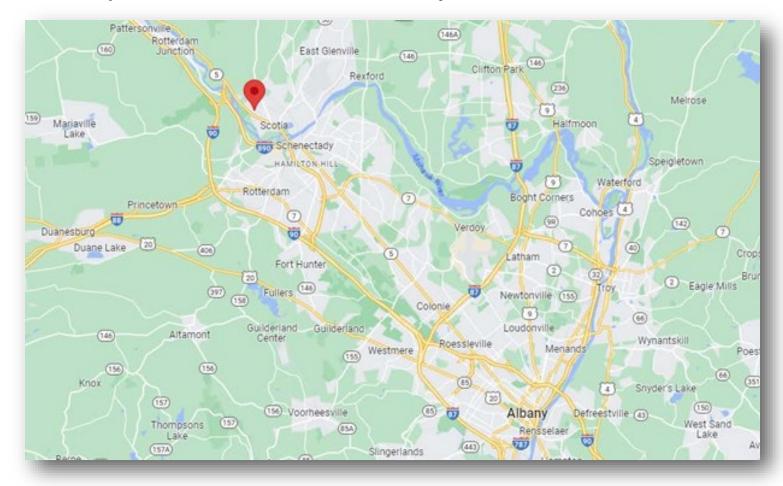

### 705 Corporation Park, Schenectady, NY

#### **PROPERTY SUMMARY**

8,900 square feet of warehouse space strategically located in the Glenville Business and Technology Park in Schenectady, New York. The space is ideal choice for any logistics, manufacturing or distribution businesses with neighboring companies including among others Old Dominion Freight Line, Adirondack Bottling, International Paper, EWaste, Velocity Print and the US Department of Defense. The warehouse area has multiple dock door entrances, 16' ceiling clearance with 20'x20' column spacing and 2019 roof with a 20 year warranty. Contact our team to schedule your tour!