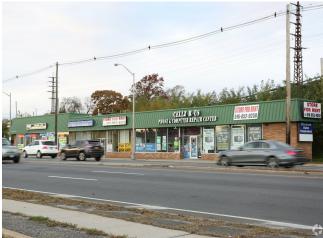

# 132-136 W Sunrise Hwy

\$50.76 /SF/YR

Next to Freeport Train Station. Across the street from a shopping center. High traffic area....

• Heavy Daytime traffic

| Space Available | 591 SF             |
|-----------------|--------------------|
| Rental Rate     | \$50.76 /SF/YR     |
| Date Available  | Now                |
| Service Type    | Double Net         |
| Built Out As    | Financial Services |
| Space Type      | Relet              |
| Space Use       | Retail             |
| Lease Term      | 3 - 10 Years       |
|                 |                    |

132-136 W Sunrise Hwy, Freeport, NY 11520

Next to Freeport Train Station. Across the street from a shopping center. High traffic area.