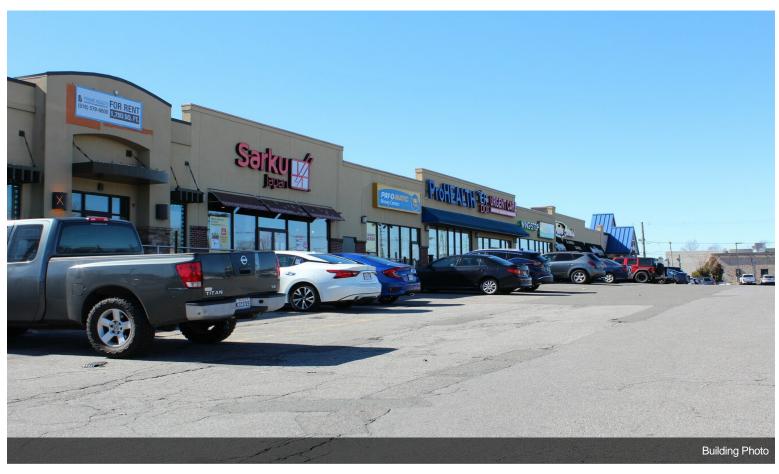

# 132-136 W Sunrise Hwy

\$50.76 /SF/YR

Next to Freeport Train Station. Across the street from a shopping center. High traffic area....

• Heavy Daytime traffic

| Space Available | 591 SF             |
|-----------------|--------------------|
| Rental Rate     | \$50.76 /SF/YR     |
| Date Available  | Now                |
| Service Type    | Double Net         |
| Built Out As    | Financial Services |
| Space Type      | Relet              |
| Space Use       | Retail             |
| Lease Term      | 3 - 10 Years       |
|                 |                    |

591 sqft space is currently used by tax prep and insurance services. Tax chargeback based on square footage. Municipal parking is available with one hour of street parking in front of the store. The municipal Parking Lot is directly behind train tracks with tons of parking and across the street in the shopping center. This space would be great for a cell phone store. It has a lot of exposure due to traffic and the shopping center across the street. close to 711, Retro Fitness, Ihop, Land Rover dealership, and Cadillac dealership. This rental has no basement.