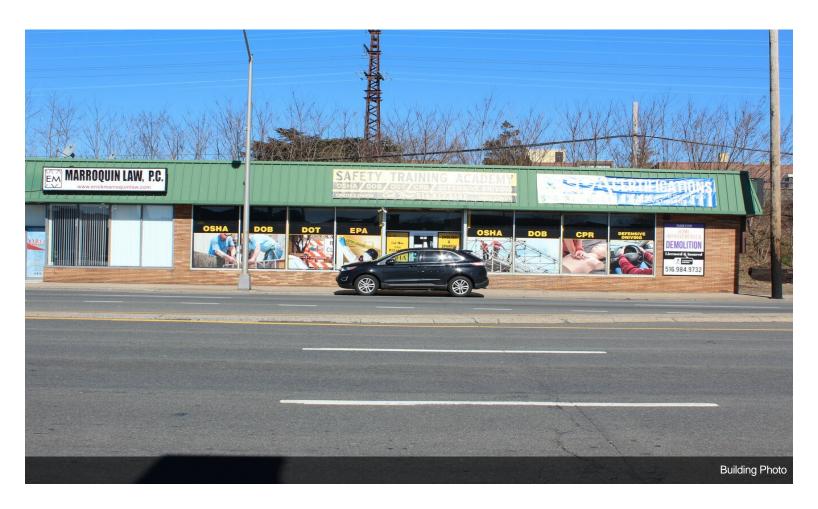

# 132-136 W Sunrise Hwy

\$50.76 /SF/YR

Next to Freeport Train Station. Across the street from a shopping center. High traffic area....

• Heavy Daytime traffic

| Space Available | 591 SF             |
|-----------------|--------------------|
| Rental Rate     | \$50.76 /SF/YR     |
| Date Available  | Now                |
| Service Type    | Double Net         |
| Built Out As    | Financial Services |
| Space Type      | Relet              |
| Space Use       | Retail             |
| Lease Term      | 3 - 10 Years       |
|                 |                    |

591 sqft space is currently used by tax prep and insurance services. Tax chargeback based on square footage. Municipal parking is available with one hour of street parking in front of the store. The municipal Parking Lot is directly behind train tracks with tons of parking and across the street in the shopping center. This space would be great for a cell phone store. It has a lot of exposure due to traffic and the shopping center across the street. close to 711, Retro Fitness, Ihop, Land Rover dealership, and Cadillac dealership. This rental has no basement.

132-136 W Sunrise Hwy, Freeport, NY 11520

Next to Freeport Train Station. Across the street from a shopping center. High traffic area.