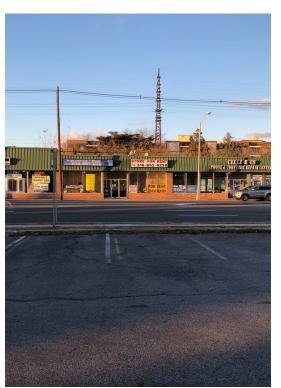

# 132-136 W Sunrise Hwy

\$50.76 /SF/YR

Next to Freeport Train Station. Across the street from a shopping center. High traffic area....

• Heavy Daytime traffic

| Space Available | 591 SF             |
|-----------------|--------------------|
| Rental Rate     | \$50.76 /SF/YR     |
| Date Available  | Now                |
| Service Type    | Double Net         |
| Built Out As    | Financial Services |
| Space Type      | Relet              |
| Space Use       | Retail             |
| Lease Term      | 3 - 10 Years       |
|                 |                    |

132-136 W Sunrise Hwy, Freeport, NY 11520

Next to Freeport Train Station. Across the street from a shopping center. High traffic area.