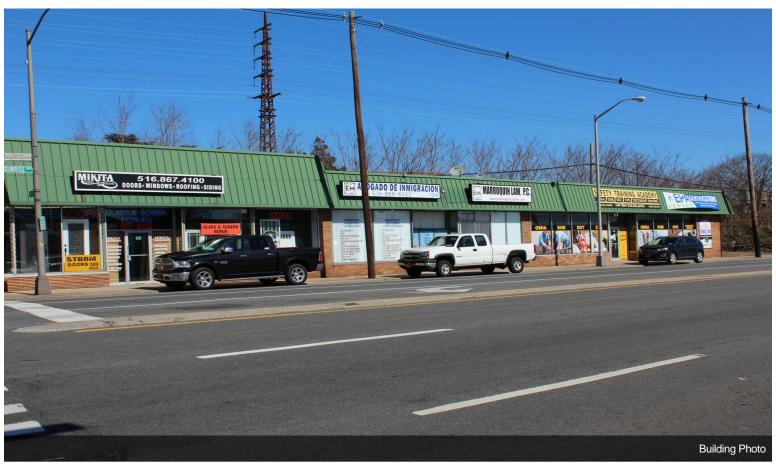

# 132-136 W Sunrise Hwy

\$50.76 /SF/YR

Next to Freeport Train Station. Across the street from a shopping center. High traffic area....

• Heavy Daytime traffic

| Space Available | 591 SF             |
|-----------------|--------------------|
| Rental Rate     | \$50.76 /SF/YR     |
| Date Available  | Now                |
| Service Type    | Double Net         |
| Built Out As    | Financial Services |
| Space Type      | Relet              |
| Space Use       | Retail             |
| Lease Term      | 3 - 10 Years       |
|                 |                    |

591 sqft space is currently used by tax prep and insurance services. Tax chargeback based on square footage. Municipal parking is available with one hour of street parking in front of the store. The municipal Parking Lot is directly behind train tracks with tons of parking and across the street in the shopping center. This space would be great for a cell phone store. It has a lot of exposure due to traffic and the shopping center across the street. close to 711, Retro Fitness, Ihop, Land Rover dealership, and Cadillac dealership. This rental has no basement.

132-136 W Sunrise Hwy, Freeport, NY 11520

Next to Freeport Train Station. Across the street from a shopping center. High traffic area.