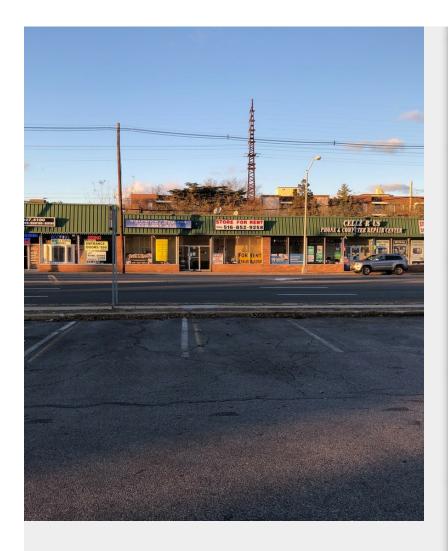

# 132-136 W Sunrise Hwy

\$50.76 /SF/YR

Next to Freeport Train Station. Across the street from a shopping center. High traffic area....

• Heavy Daytime traffic

| Space Available | 591 SF             |
|-----------------|--------------------|
| Rental Rate     | \$50.76 /SF/YR     |
| Date Available  | Now                |
| Service Type    | Double Net         |
| Built Out As    | Financial Services |
| Space Type      | Relet              |
| Space Use       | Retail             |
| Lease Term      | 3 - 10 Years       |
|                 |                    |

132-136 W Sunrise Hwy, Freeport, NY 11520

Next to Freeport Train Station. Across the street from a shopping center. High traffic area.