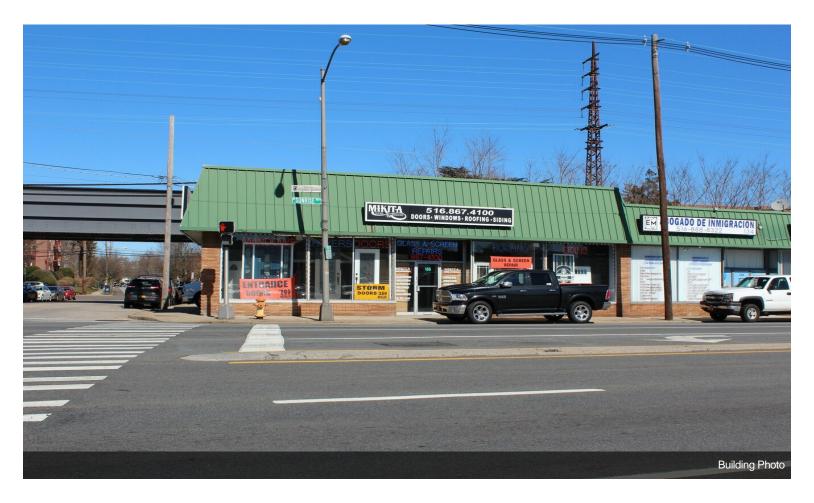

# 132-136 W Sunrise Hwy

\$50.76 /SF/YR

Next to Freeport Train Station. Across the street from a shopping center. High traffic area....

• Heavy Daytime traffic

| Space Available | 591 SF             |
|-----------------|--------------------|
| Rental Rate     | \$50.76 /SF/YR     |
| Date Available  | Now                |
| Service Type    | Double Net         |
| Built Out As    | Financial Services |
| Space Type      | Relet              |
| Space Use       | Retail             |
| Lease Term      | 3 - 10 Years       |
|                 |                    |

591 sqft space is currently used by tax prep and insurance services. Tax chargeback based on square footage. Municipal parking is available with one hour of street parking in front of the store. The municipal Parking Lot is directly behind train tracks with tons of parking and across the street in the shopping center. This space would be great for a cell phone store. It has a lot of exposure due to traffic and the shopping center across the street. close to 711, Retro Fitness, Ihop, Land Rover dealership, and Cadillac dealership. This rental has no basement.