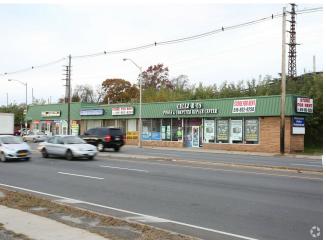

# 132-136 W Sunrise Hwy

\$50.76 /SF/YR

Next to Freeport Train Station. Across the street from a shopping center. High traffic area....

• Heavy Daytime traffic

| Space Available | 591 SF             |
|-----------------|--------------------|
| Rental Rate     | \$50.76 /SF/YR     |
| Date Available  | Now                |
| Service Type    | Double Net         |
| Built Out As    | Financial Services |
| Space Type      | Relet              |
| Space Use       | Retail             |
| Lease Term      | 3 - 10 Years       |
|                 |                    |

132-136 W Sunrise Hwy, Freeport, NY 11520

Next to Freeport Train Station. Across the street from a shopping center. High traffic area.