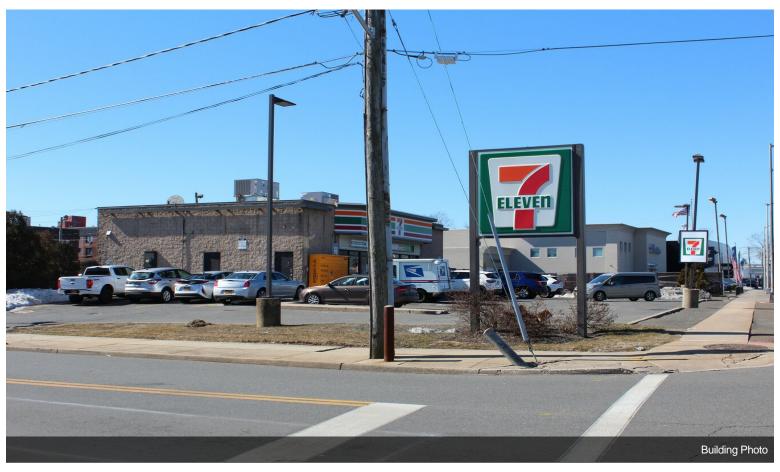

591 sqft space is currently used by tax prep and insurance services. Tax chargeback based on square footage. Municipal parking is available with one hour of street parking in front of the store. The municipal Parking Lot is directly behind train tracks with tons of parking and across the street in the shopping center. This space would be great for a cell phone store. It has a lot of exposure due to traffic and the shopping center across the street. close to 711, Retro Fitness, Ihop, Land Rover dealership, and Cadillac dealership. This rental has no basement.