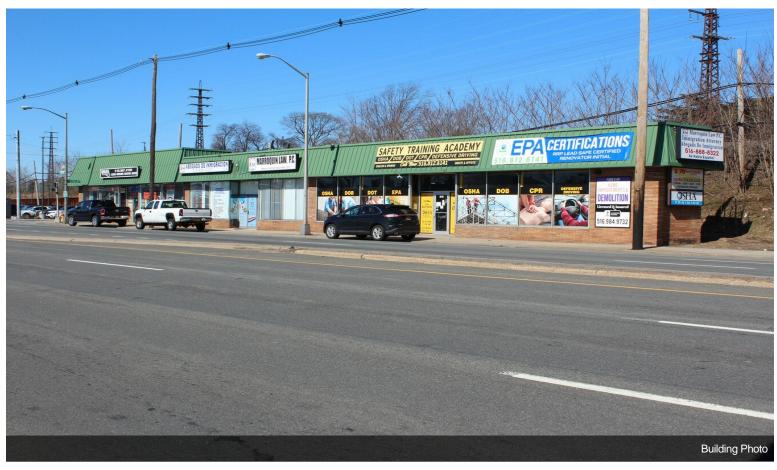

# 132-136 W Sunrise Hwy

\$50.76 /SF/YR

Next to Freeport Train Station. Across the street from a shopping center. High traffic area....

• Heavy Daytime traffic

| Space Available | 591 SF             |
|-----------------|--------------------|
| Rental Rate     | \$50.76 /SF/YR     |
| Date Available  | Now                |
| Service Type    | Double Net         |
| Built Out As    | Financial Services |
| Space Type      | Relet              |
| Space Use       | Retail             |
| Lease Term      | 3 - 10 Years       |
|                 |                    |

132-136 W Sunrise Hwy, Freeport, NY 11520

Next to Freeport Train Station. Across the street from a shopping center. High traffic area.