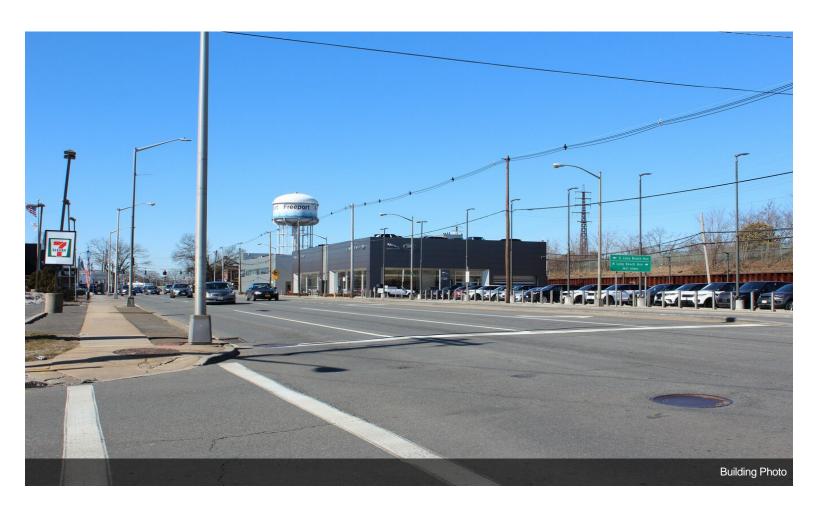

# 132-136 W Sunrise Hwy

\$50.76 /SF/YR

Next to Freeport Train Station. Across the street from a shopping center. High traffic area....

• Heavy Daytime traffic

| Space Available | 591 SF             |
|-----------------|--------------------|
| Rental Rate     | \$50.76 /SF/YR     |
| Date Available  | Now                |
| Service Type    | Double Net         |
| Built Out As    | Financial Services |
| Space Type      | Relet              |
| Space Use       | Retail             |
| Lease Term      | 3 - 10 Years       |
|                 |                    |

132-136 W Sunrise Hwy, Freeport, NY 11520

Next to Freeport Train Station. Across the street from a shopping center. High traffic area.