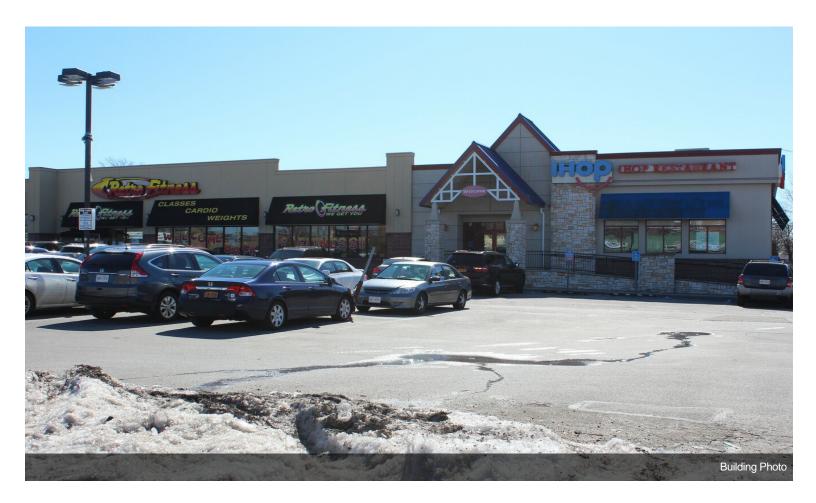

591 sqft space is currently used by tax prep and insurance services. Tax chargeback based on square footage. Municipal parking is available with one hour of street parking in front of the store. The municipal Parking Lot is directly behind train tracks with tons of parking and across the street in the shopping center. This space would be great for a cell phone store. It has a lot of exposure due to traffic and the shopping center across the street. close to 711, Retro Fitness, Ihop, Land Rover dealership, and Cadillac dealership. This rental has no basement.