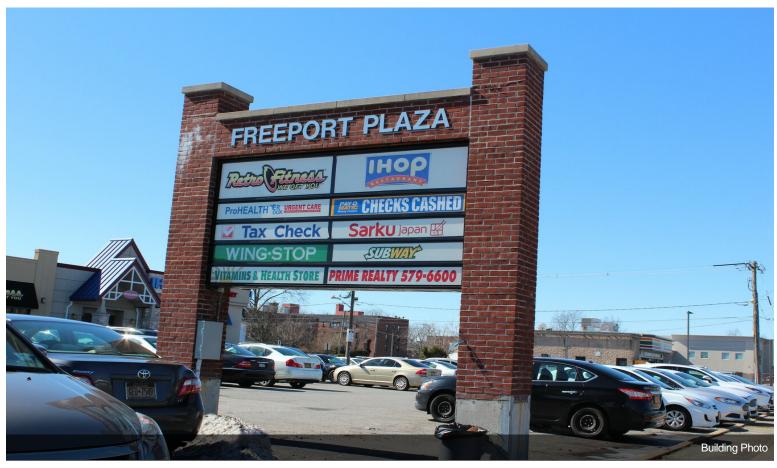

591 sqft space is currently used by tax prep and insurance services. Tax chargeback based on square footage. Municipal parking is available with one hour of street parking in front of the store. The municipal Parking Lot is directly behind train tracks with tons of parking and across the street in the shopping center. This space would be great for a cell phone store. It has a lot of exposure due to traffic and the shopping center across the street. close to 711, Retro Fitness, Ihop, Land Rover dealership, and Cadillac dealership. This rental has no basement.