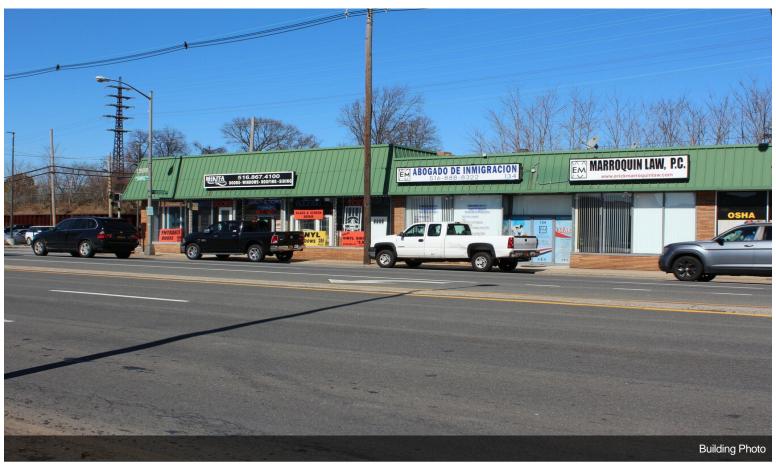

# 132-136 W Sunrise Hwy

\$50.76 /SF/YR

Next to Freeport Train Station. Across the street from a shopping center. High traffic area....

• Heavy Daytime traffic

| Space Available | 591 SF             |
|-----------------|--------------------|
| Rental Rate     | \$50.76 /SF/YR     |
| Date Available  | Now                |
| Service Type    | Double Net         |
| Built Out As    | Financial Services |
| Space Type      | Relet              |
| Space Use       | Retail             |
| Lease Term      | 3 - 10 Years       |
|                 |                    |

591 sqft space is currently used by tax prep and insurance services. Tax chargeback based on square footage. Municipal parking is available with one hour of street parking in front of the store. The municipal Parking Lot is directly behind train tracks with tons of parking and across the street in the shopping center. This space would be great for a cell phone store. It has a lot of exposure due to traffic and the shopping center across the street. close to 711, Retro Fitness, Ihop, Land Rover dealership, and Cadillac dealership. This rental has no basement.

132-136 W Sunrise Hwy, Freeport, NY 11520

Next to Freeport Train Station. Across the street from a shopping center. High traffic area.