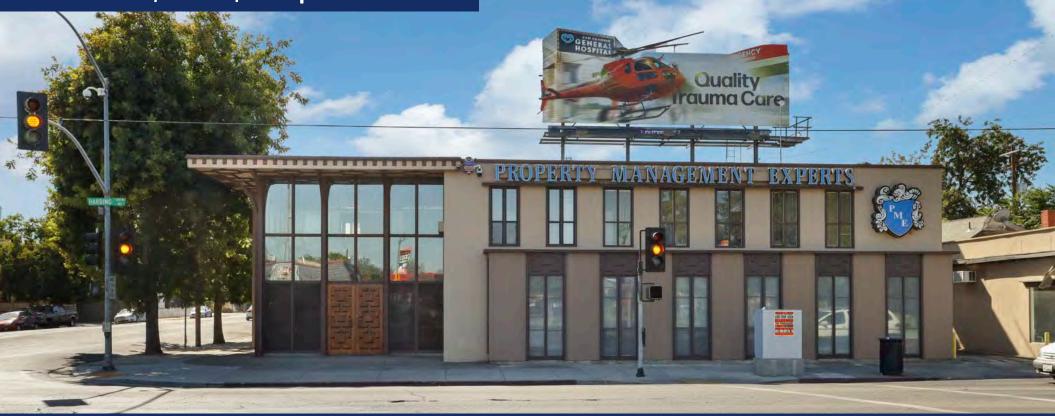

# FOR SALE OR LEASE 200 W. HARDING WAY

STOCKTON, CALIFORNIA LOCATED ON THE HISTORICAL MIRACLE MILE | ±6,250 SF SITAUATED ON ±0.20 AC LOT (TWO PARCELS)

FOR MORE INFORMATION CONTACT:

Lorie Liddicoat 209.915.9913 Lic. 01952818 Lorie@partnerscommercialre.com

# 200 HARDING WAY PROPERTY FEATURES

Building Size: ± 6,250 SF (Combined Two Floors) Many different opportunities for a Multi-Tenant building Lot Size: ±9,000 SF Combined (±4,500 SF each) APN:137-080-560 & 137-080-570 Parking: Onsite and Street parking available Street Visibility via Harding Way and Pacific Avenue Traffic Counts: 23.9 ADT (Harding) / 18.6 ADT (Pacific) Located on a Signalized Corner w/ Security Cameras Income Producing Billboard