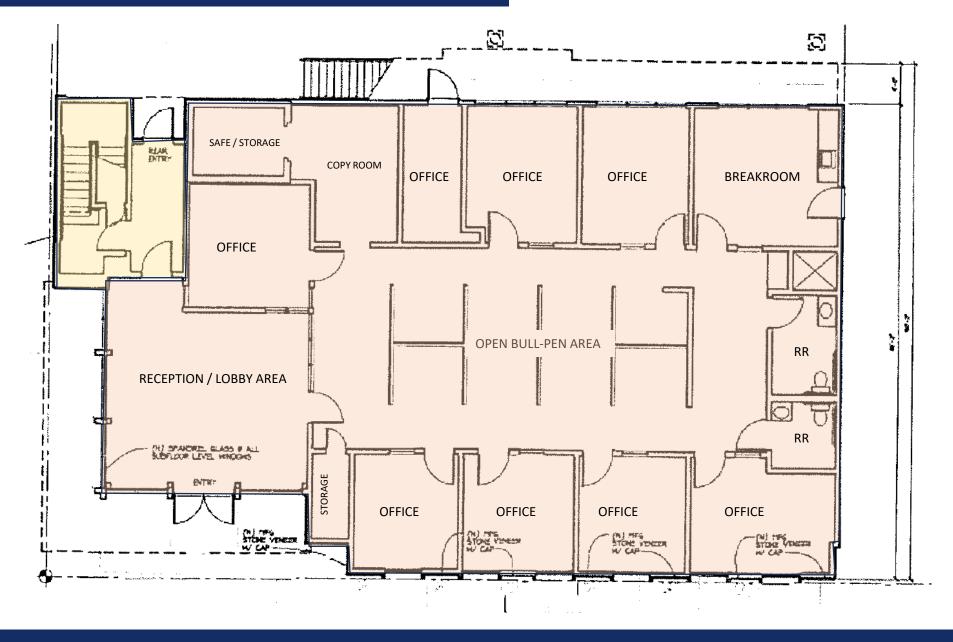

## 200 HARDING WAY AVAILABLE FOR LEASE

- ±6, 250 SF Office Can be demised as follows:
- ±3,250 SF Ground Floor Office
  - Large Reception Area
  - Six (6) Private Offices
  - Copy / Storage room area
  - Kitchen / Break room w/ sink
  - Server Room
  - Two Restrooms
- ±3,000 SF Second Floor Two separate stair cases (one exterior) lead to second floor which includes Two Common Area Restrooms and Common Area Conference Room.
  - Upstairs Individual Executive Office Suites:
    - Three Available Various Sizes
  - Upstairs Suite Two:
    - ± 800 SF
    - Open Reception / Bull Pen Area
    - Large Executive Office
  - Upstairs Suite Three:
    - ± 1,200 SF
    - Open Reception / Bull Pen Area
    - Breakroom w/ Sink