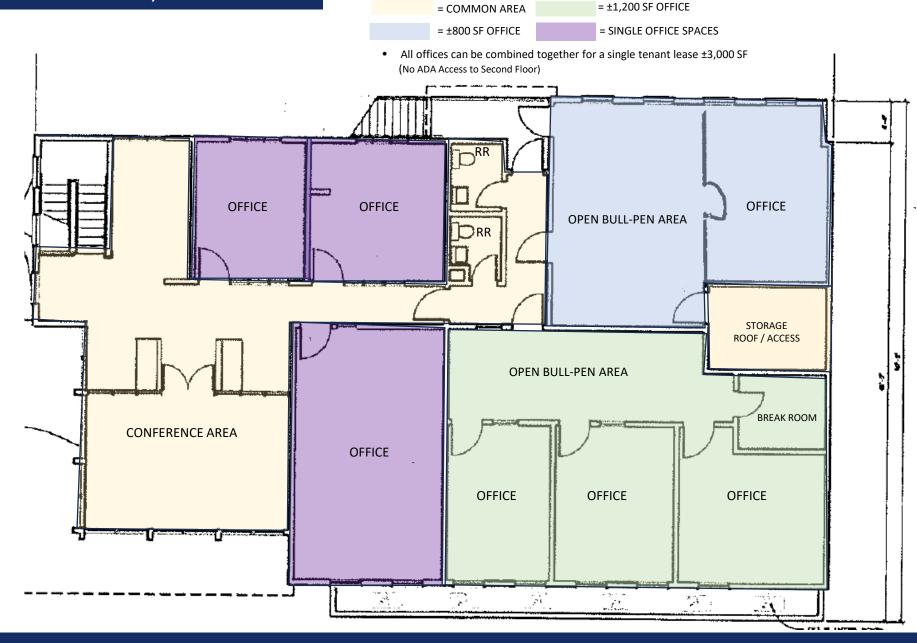

# SECOND FLOOR ±3,000 SF

## 200 HARDING WAY AVAILABLE FOR LEASE

- ±6, 250 SF Office Can be demised as follows:
- ±3,250 SF Ground Floor Office
  - Large Reception Area
  - Six (6) Private Offices
  - Copy / Storage room area
  - Kitchen / Break room w/ sink
  - Server Room
  - Two Restrooms
- ±3,000 SF Second Floor Two separate stair cases (one exterior) lead to second floor which includes Two Common Area Restrooms and Common Area Conference Room.
  - Upstairs Individual Executive Office Suites:
    - Three Available Various Sizes
  - Upstairs Suite Two:
    - ± 800 SF
    - Open Reception / Bull Pen Area
    - Large Executive Office
  - Upstairs Suite Three:
    - ± 1,200 SF
    - Open Reception / Bull Pen Area
    - Breakroom w/ Sink