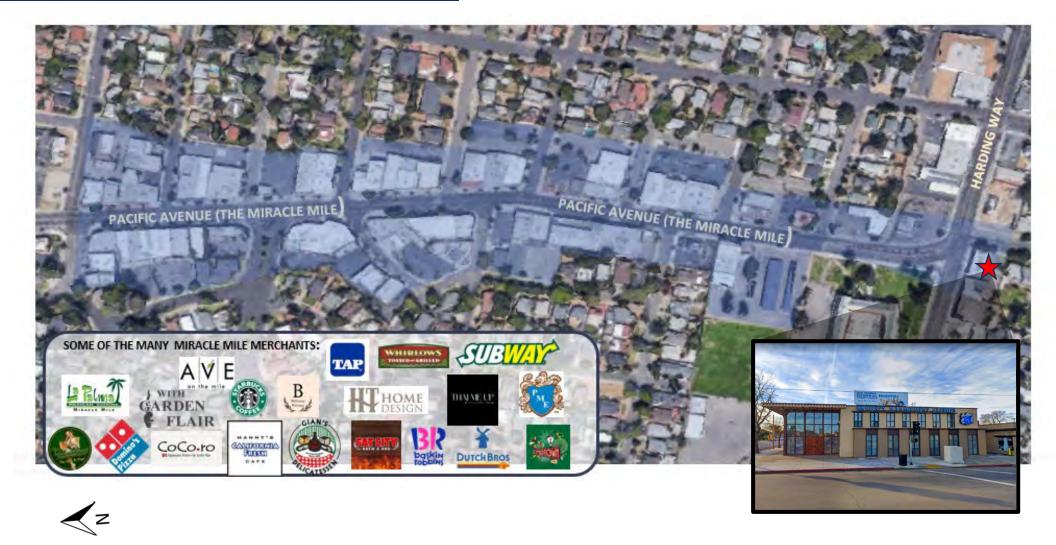

#### **NEIGHBORHOOD BUSINESSES**

FOR MORE INFORMATION CONTACT:

# UNIVERSITY OF THE PACIFIC

200 W. Harding Way, Stockton, California is part of the Miracle Mile Improvement District a nonprofit organization formed in 2007 which puts on many events and opportunities for the community and helps drive traffic to the Miracle Mile to support local retailers. The Miracle Mile Improvement District also helps to improve safety, security and appearance to the Miracle Mile. Recently the Historical Miracle Mile was awarded \$20M for traffic safety improvements in which all of the funds will fund improvements throughout the Miracle Mile. The Miracle Mile and its businesses and properties are just blocks away from the University of the Pacific (UOP) which consists of approximately 6,277 students and has a faculty ratio of 14 to 1. https://stocktonmiraclemile.com/ https://www.pacific.edu/