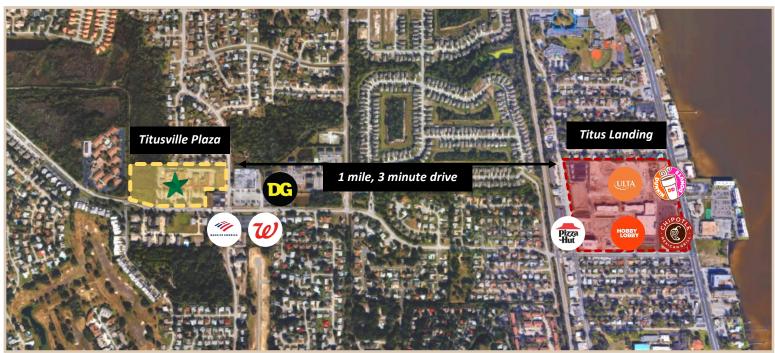

# **LOCATION MAPS**

Titusville Plaza

1528-1570 Harrison St, Titusville, Florida 32780