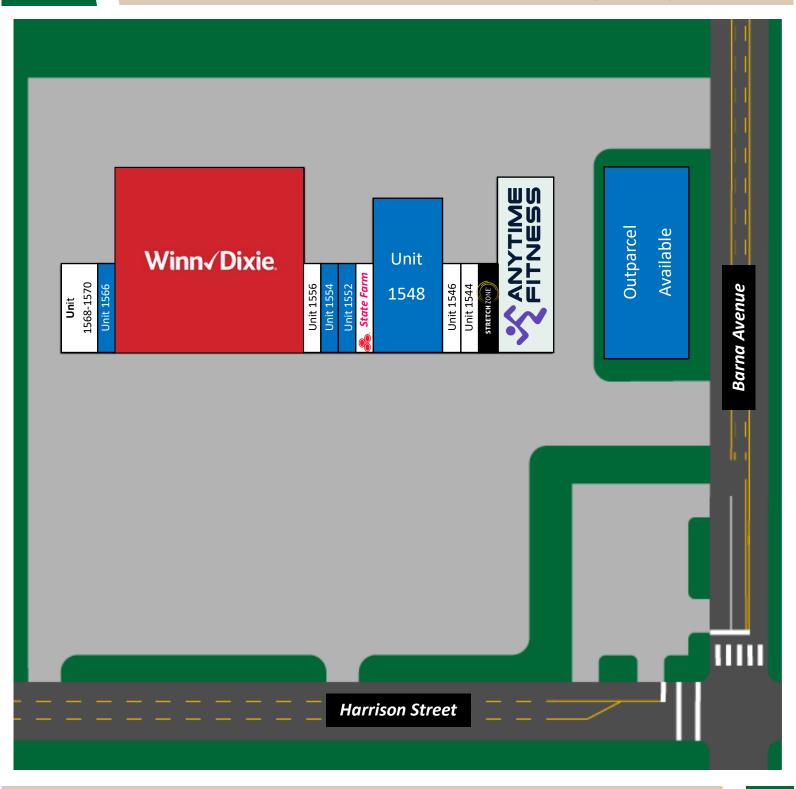

# SITE PLAN

Titusville Plaza

1528-1570 Harrison St, Titusville, Florida 32780

# **UNITS FOR LEASE**

Titusville Plaza

1528-1570 Harrison St, Titusville, Florida 32780

| UNIT | SIZE      | RATE    |           | MONTHLY<br>RATE    | UTILITIES INCLUDED |       |       |       | USAGE/NOTES         |
|------|-----------|---------|-----------|--------------------|--------------------|-------|-------|-------|---------------------|
| UNIT | SIZE      | KAII    |           |                    | ELECTRIC           | WATER | TRASH | CABLE | OSAGE/NOTES         |
| 1548 | 10,356 SF | \$12.00 | SF/<br>YR | \$10,356.00<br>NNN | NO                 | NO    | NO    | NO    | Office/Retail Space |
| 1552 | 1,400 SF  | \$15.00 | SF/<br>YR | \$1,750.00<br>NNN  | NO                 | NO    | NO    | NO    | Office/Retail Space |
| 1554 | 1,400 SF  | \$15.00 | SF/<br>YR | \$1,750.00<br>NNN  | NO                 | NO    | NO    | NO    | Office/Retail Space |
| 1566 | 1,400 SF  | \$15.00 | SF/<br>YR | \$1,750.00<br>NNN  | NO                 | NO    | NO    | NO    | Office/Retail Space |