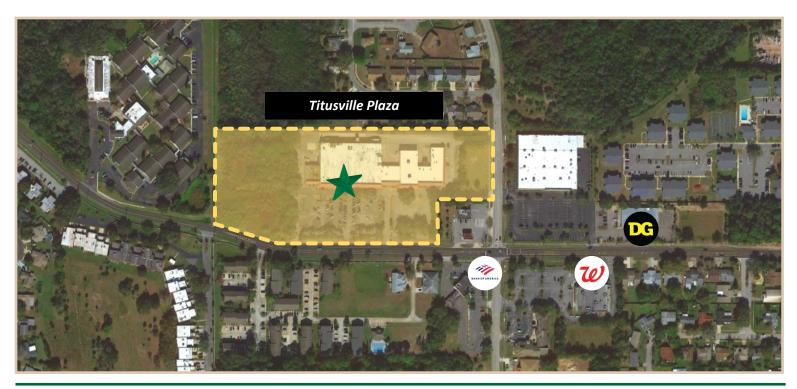

lluminating tool for better understanding the makeup of what Titusville has to offer both consumers and investors alike.





# **CHARLES A. VON STEIN, INC.**

Commercial Property Management, Sales & Leasing Specialists since 1963 626 Old Dixie Highway SW Vero Beach, FL 32962 www.vscre.com

### **CONTACT INFO:**

Brevard County: Indian River County: Fax: Leasing:

# **ADDITIONAL PHOTOS**

# Titusville Plaza

1528-1570 Harrison St, Titusville, Florida 32780









# CHARLES A. VON STEIN, INC.

Commercial Property Management, Sales & Leasing Specialists since 1963 626 Old Dixie Highway SW Vero Beach, FL 32962 www.vscre.com

### **CONTACT INFO:**

Brevard County: Indian River County: Fax: Leasing:

# **ADDITIONAL PHOTOS**

Titusville Plaza

1528-1570 Harrison St, Titusville, Florida 32780







# CHARLES A. VON STEIN, INC.

Commercial Property Management, Sales & Leasing Specialists since 1963 626 Old Dixie Highway SW Vero Beach, FL 32962 www.vscre.com

### **CONTACT INFO:**

Brevard County: Indian River County: Fax: Leasing:

# **INTERIOR PHOTOS**

Titusville Plaza

1528-1570 Harrison St, Titusville, Florida 32780







# **CHARLES A. VON STEIN, INC.**

Commercial Property Management, Sales & Leasing Specialists since 1963 626 Old Dixie Highway SW Vero Beach, FL 32962 www.vscre.com

### **CONTACT INFO:**

Brevard County: Indian River County: Fax: Leasing:

# **EXTERIOR PHOTOS**

Titusville Plaza

1528-1570 Harrison St, Titusville, Florida 32780







# **CHARLES A. VON STEIN, INC.**

Commercial Property Management, Sales & Leasing Specialists since 1963 626 Old Dixie Hig