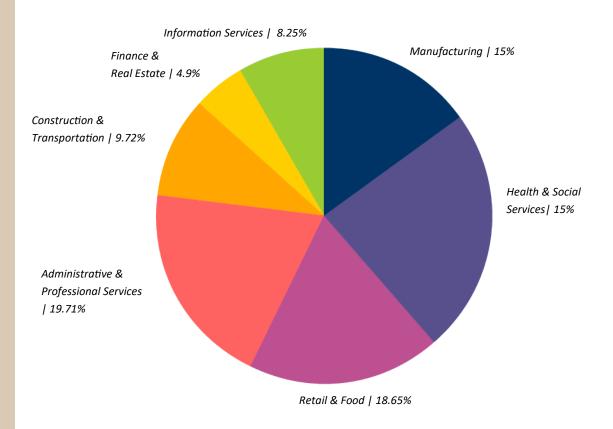

# Titusville, FL | Industry Analysis

Titusville hosts a diversified variety of well developed industry. This flourishing economic ecosystem fosters a powerful environment for business that continues to contribute to the ongoing growth in the area. The breakdown of information found on the pie chart below illustrates data from an industry analysis of Titusville, FL. This industry information is a useful tool in better understanding the ample opportunity built into this area's local economy.