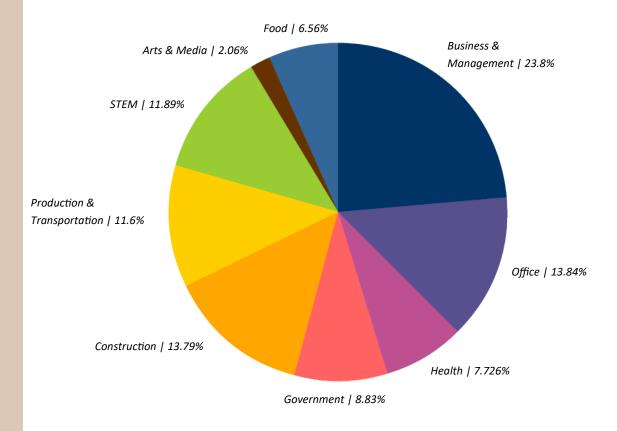

# Titusville, FL | Occupations Analysis

Titusville also offers a large variety of occupations. This diversified economic ecosystem fosters a powerful job market that helps cultivate the ongoing growth in the area. The compilation of information found on the pie chart below illustrates data from an occupation analysis of Titusville, FL. This employment information is an illuminating tool for better understanding the makeup of what Titusville has to offer both consumers and investors alike.