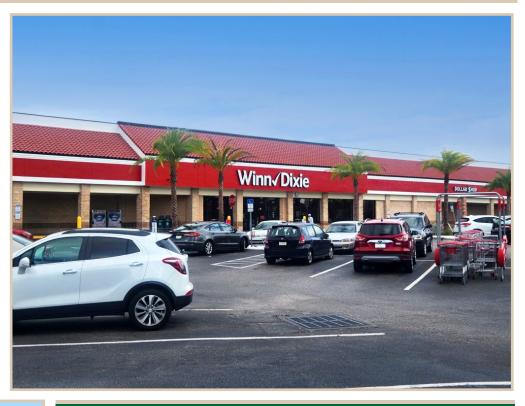

# **FOR LEASE**

1528-1570 Harrison St, Titusville, Florida 32780

### PROPERTY HIGHLIGHTS

National The Shopping Plaza is Anchored by Winn Dixie, Anytime Presence Fitness, State Farm, and Stretch Zone.

Visibility Great visibility from Harrison Street and Barna Avenue.
Surrounded by residential developments and single family

# **EXTERIOR PHOTOS**

Titusville Plaza

1528-1570 Harrison St, Titusville, Florida 32780