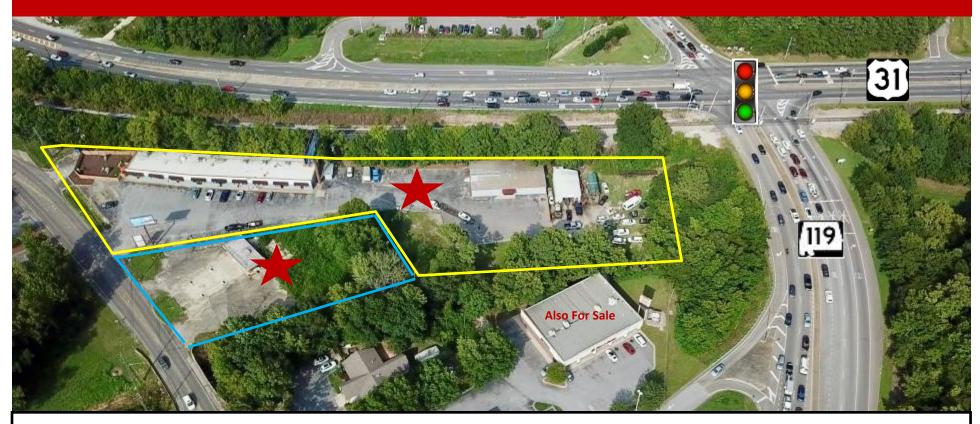

### **AERIAL PHOTOS**

#### 341, 395, and 512 1st St SW & Alabaster, AL & 35007 & Shelby County

MARK DINAN 205-980-3434