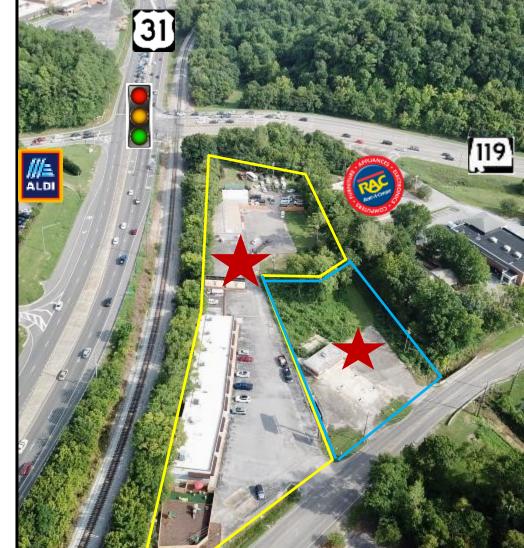

## **AERIAL PHOTOS**

#### 341, 395, and 512 1st St SW & Alabaster, AL & 35007 & Shelby County