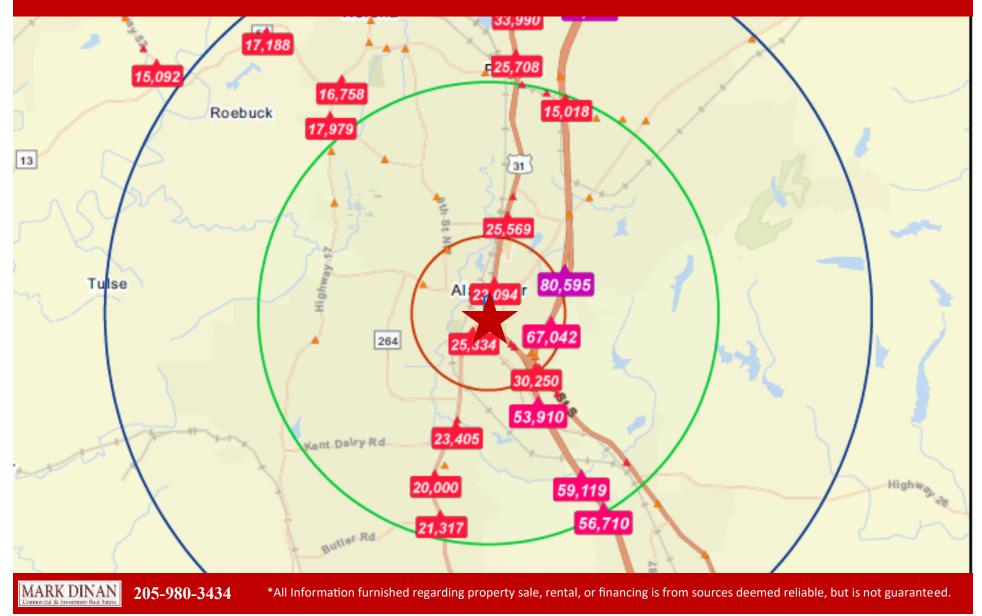

## **TRAFFIC COUNTS**

### 341, 395, and 512 1st St SW & Alabaster, AL & 35007 & Shelby County