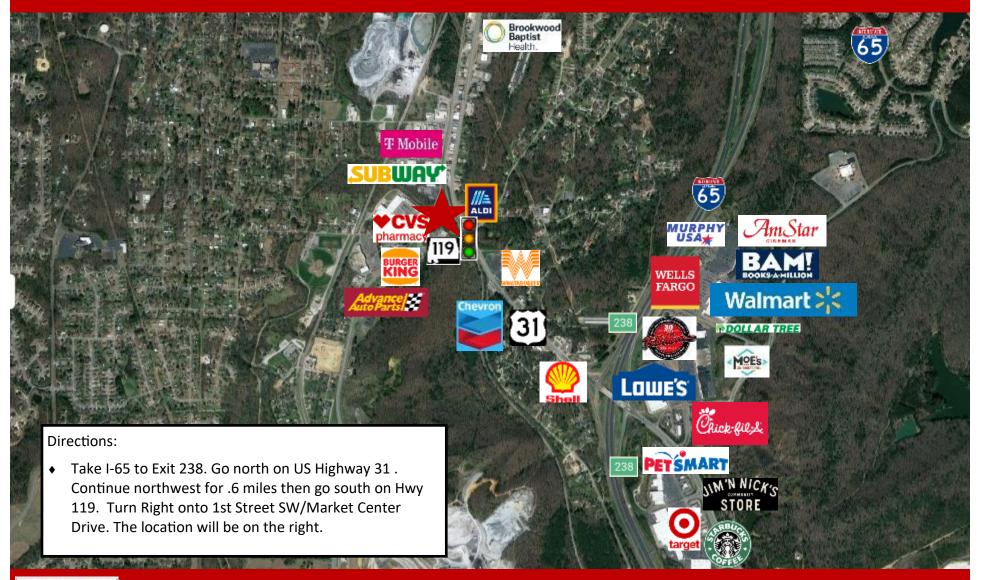

## LOCATION MAP

### 341, 395, and 512 1st St SW & Alabaster, AL & 35007 & Shelby County

MARK DINAN 205-980-3434