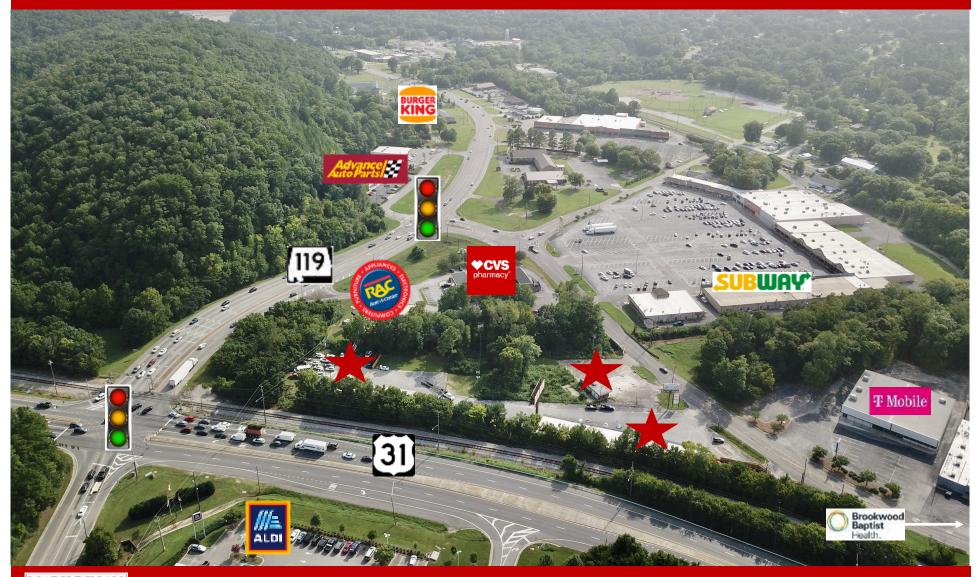

## **AERIAL PHOTOS**

#### 341, 395, and 512 1st St SW & Alabaster, AL & 35007 & Shelby County