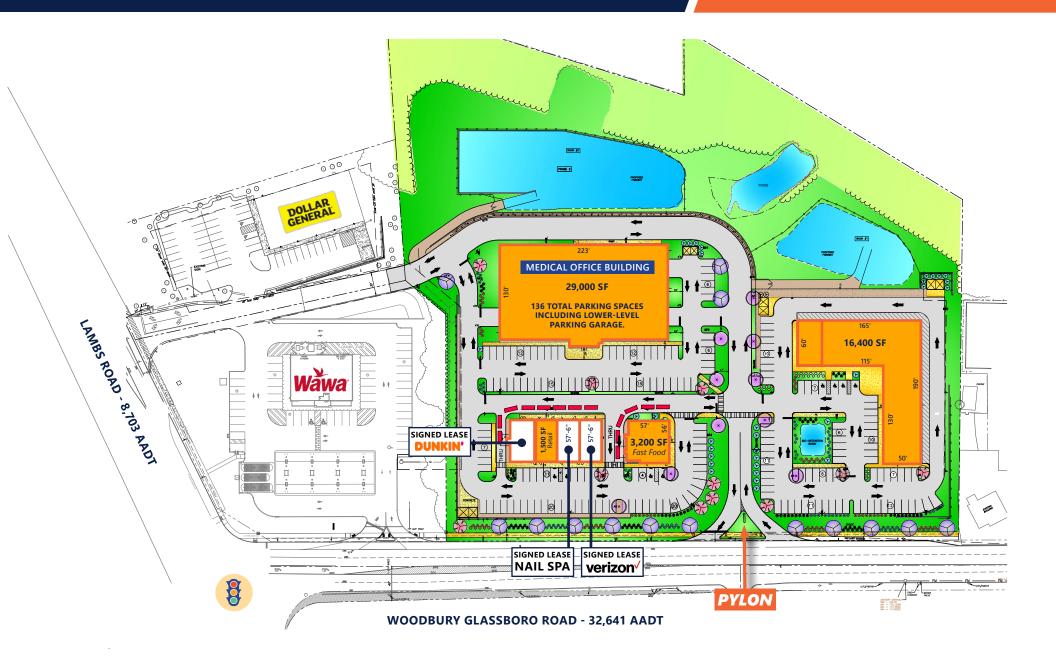

## **SITE PLAN**

#### **HIGHLIGHTS**

- Available Retail Pads:
- (1) 3,200 SF Free-Standing w/ Drive-Thru
- (2) 2,500 SF End-Cap
- (3) 2,500 SF In-Line
- Other Available Spaces:
- (1) 29,000 SF Medical Office Building
- (2) 16,400 SF Divisible Retail Building
- 23,770 vehicles/day along Woodbury Glassboro Road
- Near Rowan University with 15,147 students