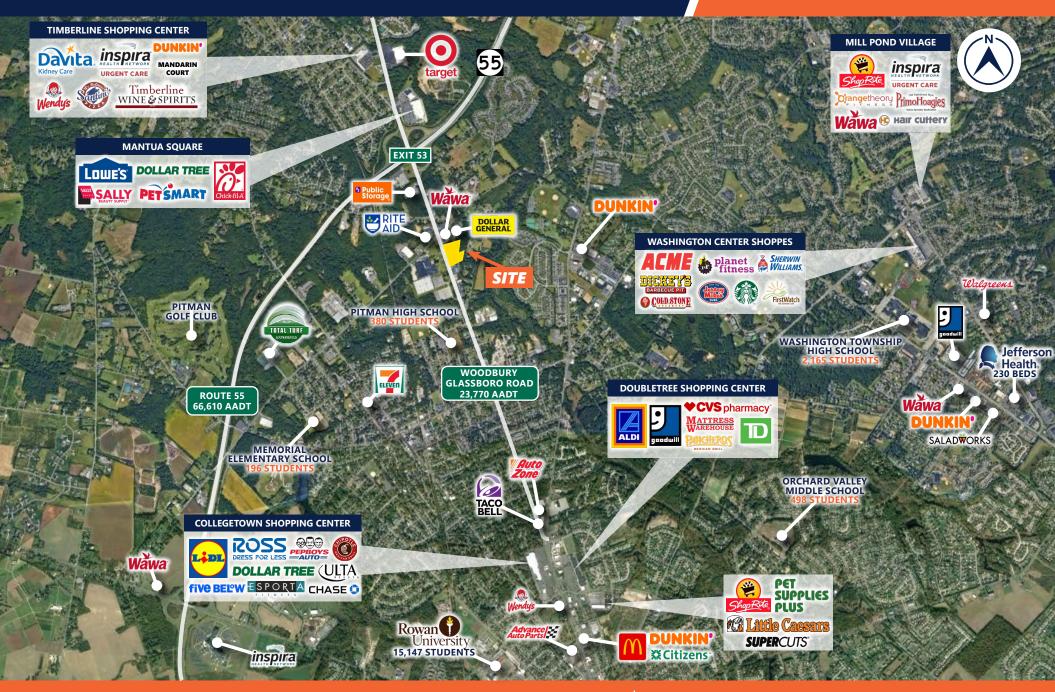

### **HIGH AERIAL**

The information contained herein has been obtained through sources deemed reliable by Soloff Realty & Development, Inc. but cannot be guaranteed for accuracy. We recommend that any information which is of special interest, should be obtained through independent verification. All measurements are approximate. Map Data @ 2023 Google | AADT provided by DVRPC

#### MANTUA PLAZA

WOODBURY GLASSBORO ROAD & LAMBS ROAD MANTUA, GLOUCESTER COUNTY, NJ