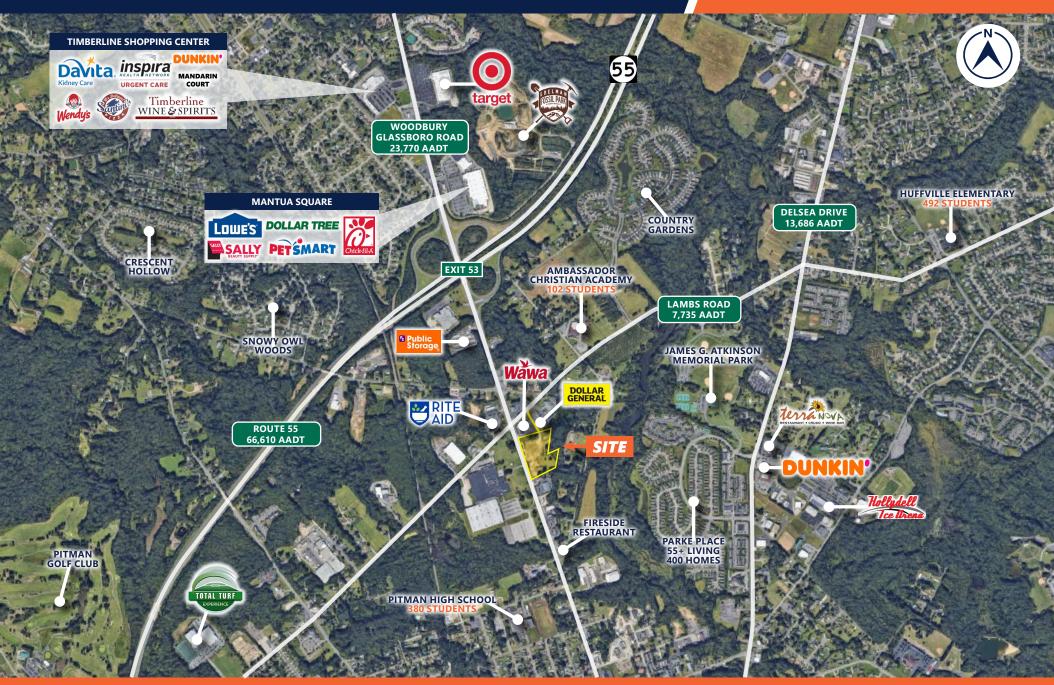

## **MID AERIAL**

The information contained herein has been obtained through sources deemed reliable by Soloff Realty & Development, Inc. but cannot be guaranteed for accuracy. We recommend that any information which is of special interest, should be obtained through independent verification. All measurements are approximate. Map Data @ 2023 Google | AADT provided by DVRPC

#### **MANTUA PLAZA**

WOODBURY GLASSBORO ROAD & LAMBS ROAD MANTUA, GLOUCESTER COUNTY, NJ