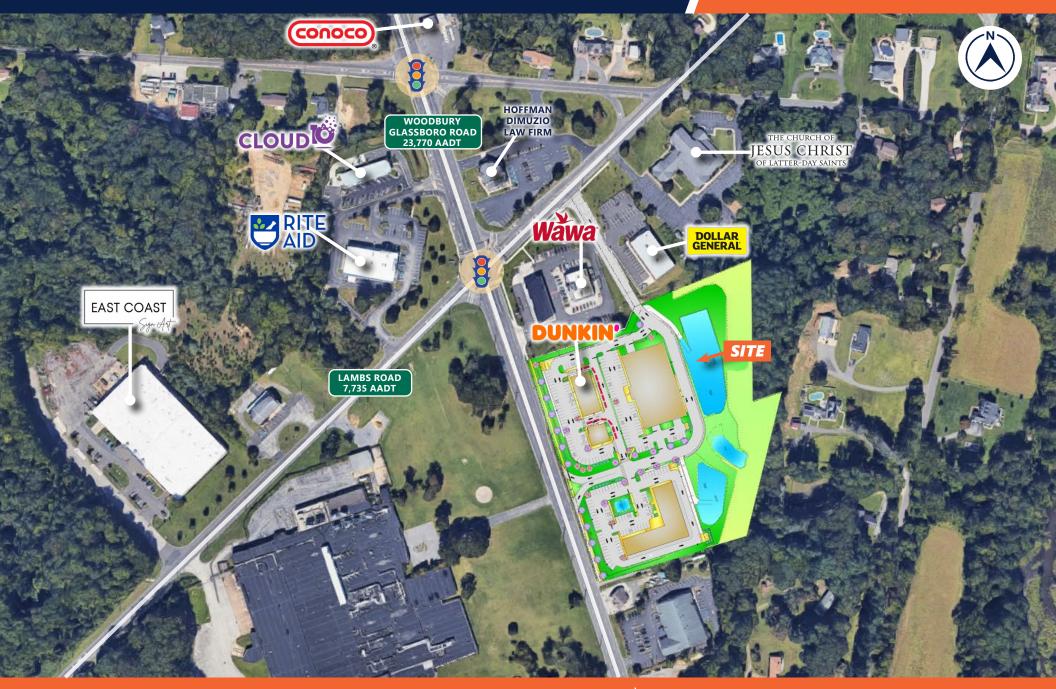

## **LOW AERIAL**

SRD Soloff Realty & Development, Inc.

The information contained herein has been obtained through sources deemed reliable by Soloff Realty & Development, Inc. but cannot be guaranteed for accuracy. We recommend that any information which is of special interest, should be obtained through independent verification. All measurements are approximate. Map Data @ 2023 Google | AADT provided by DVRPC

#### **MANTUA PLAZA**

WOODBURY GLASSBORO ROAD & LAMBS ROAD MANTUA, GLOUCESTER COUNTY, NJ