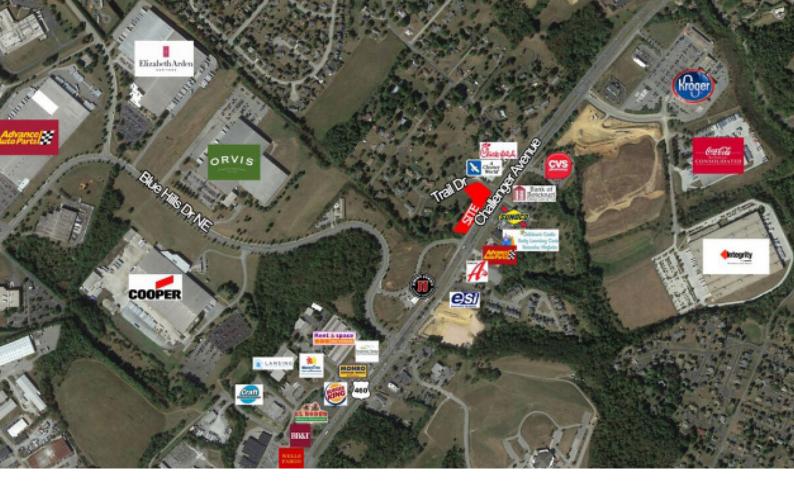

## PROPERTY OVERVIEW

This is an outstanding opportunity to own of the few commercial sites left with road frontage on the north side of 460/Challenger Ave, located in Roanoke County just over the Roanoke City border. Strong retailers nearby - Starbucks, Kroger, Wal-Mart, Lowes, Chick-Fil-A, and CVS.