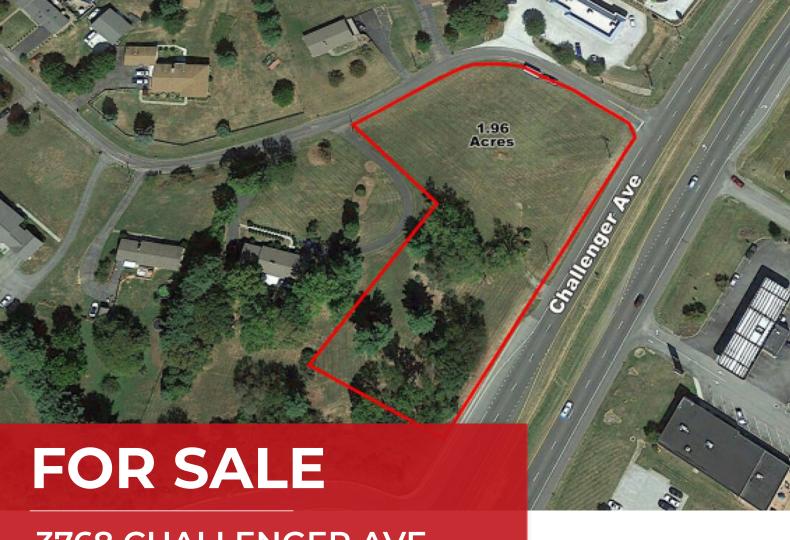

3768 CHALLENGER AVE ROANOKE, VA 24012

PRICE \$595,000

ACRES +/-1.96

High visibility location - 35,000 AADT

1.5 miles from Cloverdale Road that leaves to I-81 and 220N

3.5 miles to downtown Roanoke

FRANK MARTIN, CCIM, SIOR 540.857.5840 fmartin@hallassociatesinc.com

## PROPERTY OVERVIEW

This is an outstanding opportunity to own of the few commercial sites left with road frontage on the north side of 460/Challenger Ave, located in Roanoke County just over the Roanoke City border. Strong retailers nearby - Starbucks, Kroger, Wal-Mart, Lowes, Chick-Fil-A, and CVS.

| ZONING     | C-1                  |
|------------|----------------------|
| ACRES      | +/- 1.96             |
| PARCEL     | 050.05-01-24.00-0000 |
| UTILITIES  | Water, Sewer         |
| TOPOGRAPHY | Rolling              |