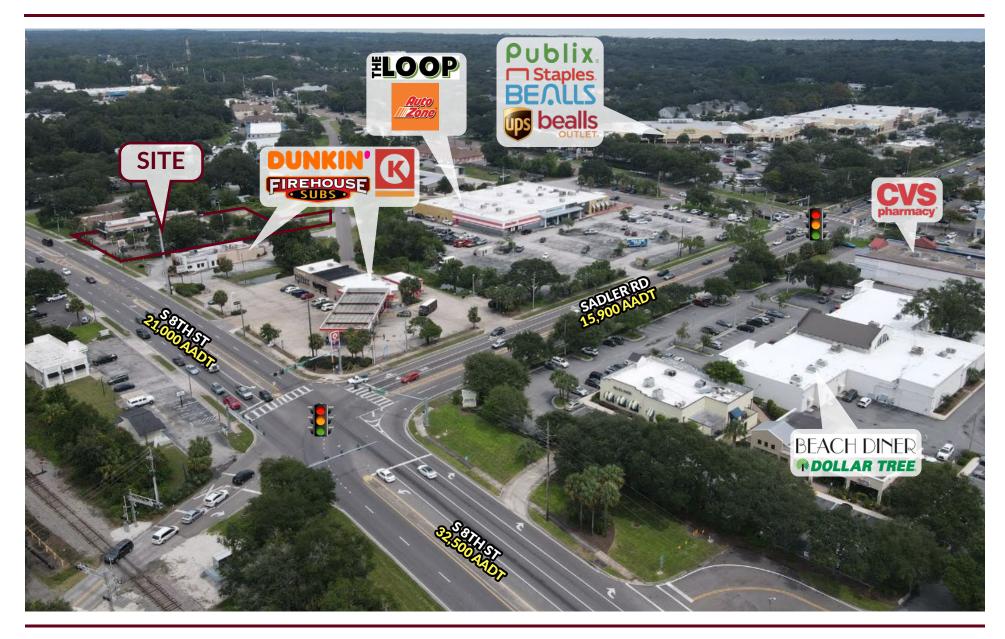

, service, or restaurant use, with a high-traffic location surrounded by established national brands. Don't miss out on this exceptional opportunity!

#### **OFFER DETAILS**

| Price:      | Contact for Pricing                 |
|-------------|-------------------------------------|
| Address:    | 1940 S 8th St, Fernandina Beach, FL |
| Size:       | 3,849 SF                            |
| Lot Size:   | ± 0.94 AC                           |
| Year built: | 2010                                |
| Parcel ID:  | 00-00-30-0800-0037-0060             |
| Zoning:     | CCG-1                               |
| Tenancy:    | Single Tenant                       |
| Frontage:   | Approximately 189' on 8th St        |







## **FLOOR PLAN & INTERIOR PHOTOS**

















## **SURROUNDING AREA**