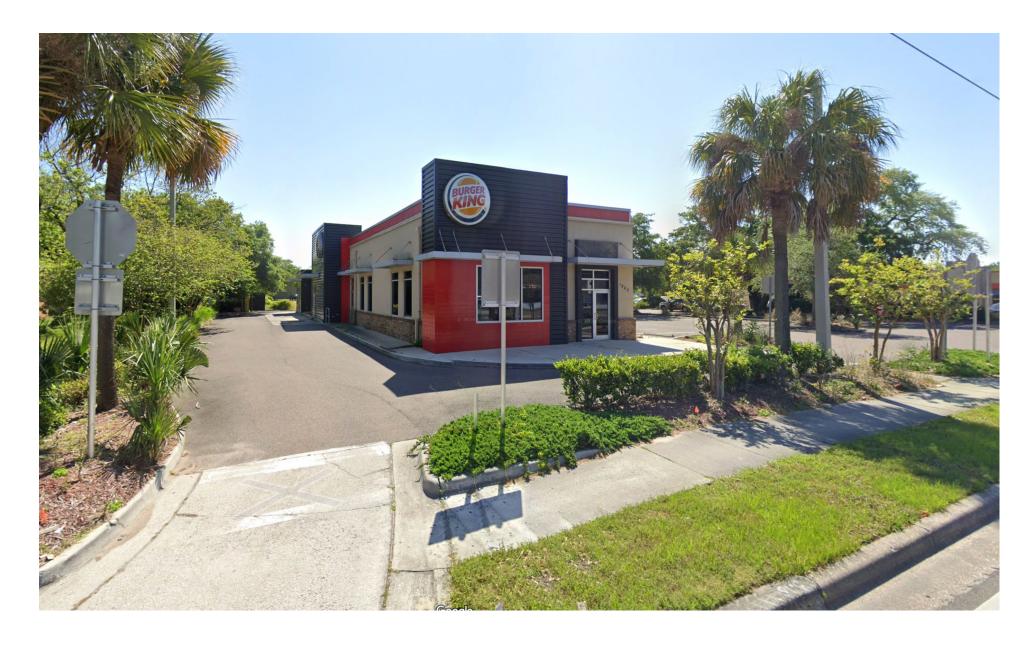

# 2ND GENERATION QUICK-SERVICE RESTAURANT | FOR LEASE OR FOR SALE

1940 S 8th Street Fernandina Beach, FL 32034 CONNOR MARABELL D - 904.302.7109 M - 904.874.6969 connor@cantrellmorgan.com

### PROPERTY OVERVIEW

This high-visibility location is ideal for quick-service restaurants or fast-casual dining. A fantastic opportunity to utilize the existing space in turn-key condition, ready to support your business vision.

#### **KEY HIGHLIGHTS:**

- Fully equipped and ready to open: Includes FF&E (Furniture, Fixtures, and Equipment).
- Prime location: Positioned alongside national chains like McDonald's, Taco Bell, Dunkin'/Baskin Robbins, and Tropical Smoothie on busy 8th St.
- High traffic: Benefit from 20,700 vehicles passing daily and a 3-mile radius household income of \$116,699.
- Strategic access: 3/4 access with a U-turn available within 100 feet after the right-hand exit.
- Nearby retailers: Located within ¼ mile of major anchors such as Publix, Winn Dixie, and Walmart.

This versatile commercial site is perfect for retail, service, or restaurant use, with a high-traffic location surrounded by established national brands. Don't miss out on this exceptional opportunity!