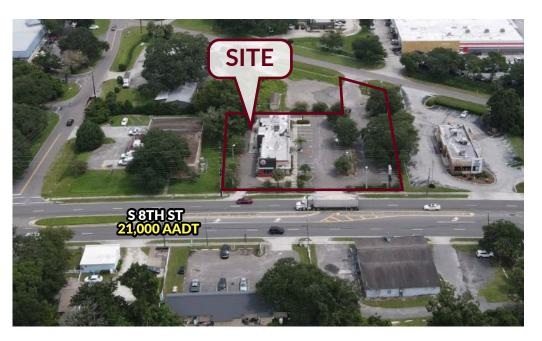

#### **OFFER DETAILS**

| Price:      | Contact for Pricing                 |
|-------------|-------------------------------------|
| Address:    | 1940 S 8th St, Fernandina Beach, FL |
| Size:       | 3,849 SF                            |
| Lot Size:   | ± 0.94 AC                           |
| Year built: | 2010                                |
| Parcel ID:  | 00-00-30-0800-0037-0060             |
| Zoning:     | CCG-1                               |
| Tenancy:    | Single Tenant                       |
| Frontage:   | Approximately 189' on 8th St        |

## **SURROUNDING AREA**