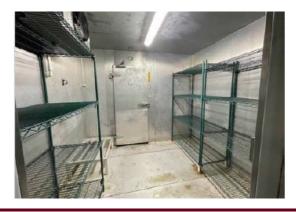

ercial site is perfect for retail, service, or restaurant use, with a high-traffic location surrounded by established national brands. Don't miss out on this exceptional opportunity!

#### **OFFER DETAILS**

| Price:      | Contact for Pricing                 |
|-------------|-------------------------------------|
| Address:    | 1940 S 8th St, Fernandina Beach, FL |
| Size:       | 3,849 SF                            |
| Lot Size:   | ± 0.94 AC                           |
| Year built: | 2010                                |
| Parcel ID:  | 00-00-30-0800-0037-0060             |
| Zoning:     | CCG-1                               |
| Tenancy:    | Single Tenant                       |
| Frontage:   | Approximately 189' on 8th St        |







## **FLOOR PLAN & INTERIOR PHOTOS**

















## **SURROUNDING AREA**