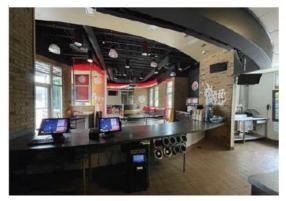

e commercial site is perfect for retail, service, or restaurant use, with a high-traffic location surrounded by established national brands. Don't miss out on this exceptional opportunity!

#### **OFFER DETAILS**

| Price:      | Contact for Pricing                 |
|-------------|-------------------------------------|
| Address:    | 1940 S 8th St, Fernandina Beach, FL |
| Size:       | 3,849 SF                            |
| Lot Size:   | ± 0.94 AC                           |
| Year built: | 2010                                |
| Parcel ID:  | 00-00-30-0800-0037-0060             |
| Zoning:     | CCG-1                               |
| Tenancy:    | Single Tenant                       |
| Frontage:   | Approximately 189' on 8th St        |







## **FLOOR PLAN & INTERIOR PHOTOS**

















## **SURROUNDING AREA**