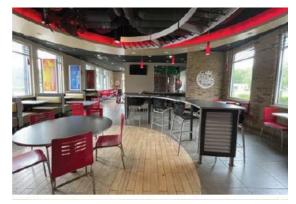

cial site is perfect for retail, service, or restaurant use, with a high-traffic location surrounded by established national brands. Don't miss out on this exceptional opportunity!

#### **OFFER DETAILS**

| Price:      | Contact for Pricing                 |
|-------------|-------------------------------------|
| Address:    | 1940 S 8th St, Fernandina Beach, FL |
| Size:       | 3,849 SF                            |
| Lot Size:   | ± 0.94 AC                           |
| Year built: | 2010                                |
| Parcel ID:  | 00-00-30-0800-0037-0060             |
| Zoning:     | CCG-1                               |
| Tenancy:    | Single Tenant                       |
| Frontage:   | Approximately 189' on 8th St        |







## **FLOOR PLAN & INTERIOR PHOTOS**

















## **SURROUNDING AREA**