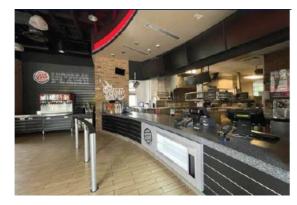

commercial site is perfect for retail, service, or restaurant use, with a high-traffic location surrounded by established national brands. Don't miss out on this exceptional opportunity!

#### **OFFER DETAILS**

| Price:      | Contact for Pricing                 |
|-------------|-------------------------------------|
| Address:    | 1940 S 8th St, Fernandina Beach, FL |
| Size:       | 3,849 SF                            |
| Lot Size:   | ± 0.94 AC                           |
| Year built: | 2010                                |
| Parcel ID:  | 00-00-30-0800-0037-0060             |
| Zoning:     | CCG-1                               |
| Tenancy:    | Single Tenant                       |
| Frontage:   | Approximately 189' on 8th St        |







## **FLOOR PLAN & INTERIOR PHOTOS**

















## **SURROUNDING AREA**