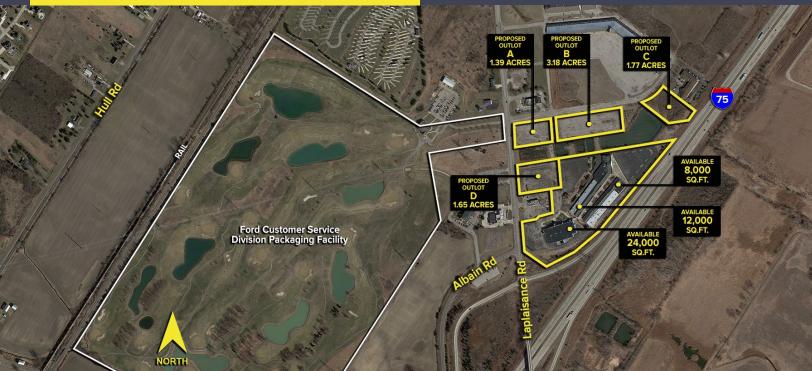

### **PROPERTY FEATURES**

- 1.00 25.00 acres available
- Highway Commercial land and buildings
- 1-7 acres for sale or ground lease and up to 50,000 sq. ft. of existing commercial buildings for lease
- Located at I-75 and Laplaisance Road exit
- Across from newly constructed one million sq. ft. Ford packaging facility