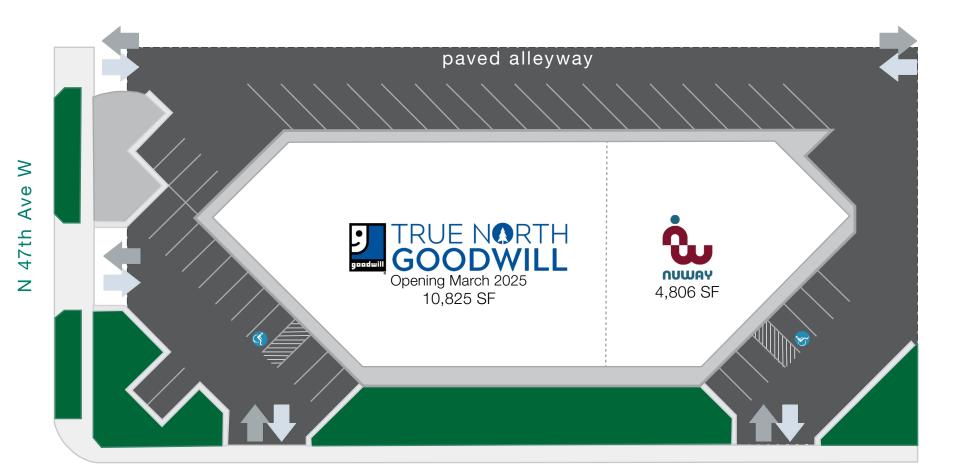

| # OF TENANTS:                                                                                                                                             | 2                                                                                                                    |

- 11 New 10 year Goodwill lease (Opening March 2025)
- College town with over 25,000 students
- 💥 Busy intersection with 20,803 VPD
- $\mathcal{Q}_{\mathcal{L}}$  Duluth is the 2nd largest economy in the state with a trade area of over 548k people



- "Hidden Gem" West Duluth neighborhood with 30k+ people in 3 miles

Duluth has a low retail vacancy rate of 2% with high barriers to entry

Goodwill true north has 100+ year history with 11 stores across northern Minnesota and Wisconsin

# MARKET AERIAL



# SITE PLAN



∕∕∧

T

Grand Avenue | 13,503 VPD

## 4615 GRAND AVE Duluth, minnesota

AMY SENN 952.563.6605 ASenn@MidAmericaGrp.com

#### **BRYCE THOMPSON**

952.563.6657 BThompson@MidAmericaGrp.com



MidAmericaGrp.com

in O

5353 Wayzata Boulevard, Suite 650 Minneapolis, Minnesota, 55416 952.563.6600