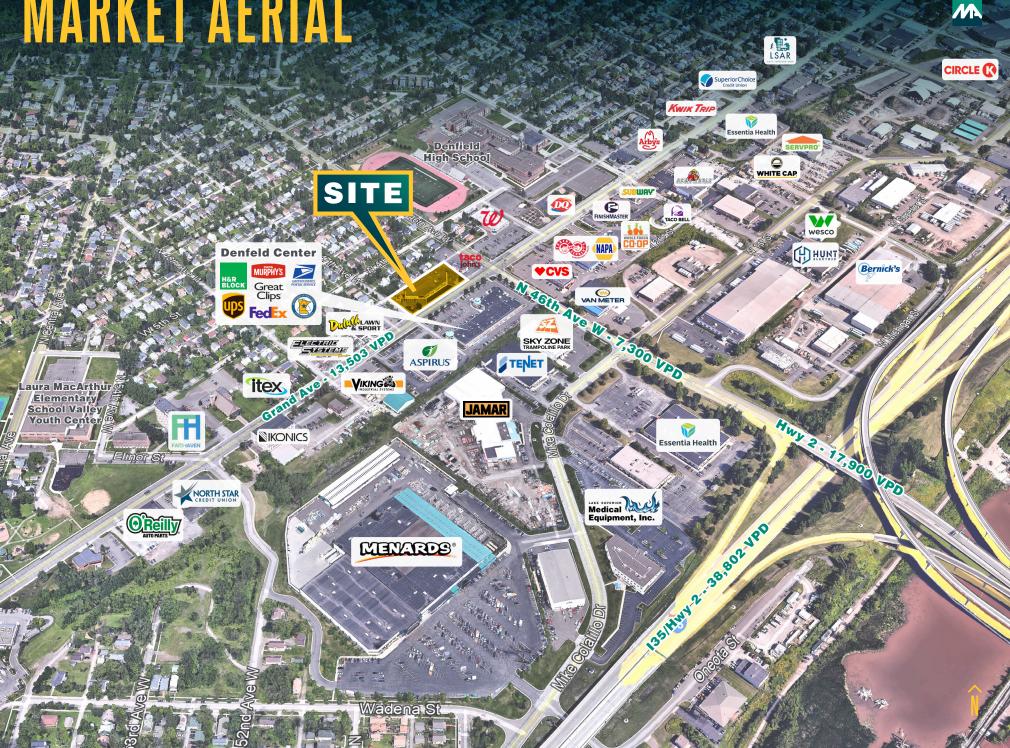

|
| # OF TENANTS:                                                                                                                                             | 2                                                                                                                    |

- 11 New 10 year Goodwill lease (Opening March 2025)
- College town with over 25,000 students
- 💥 Busy intersection with 20,803 VPD
- $\mathcal{Q}_{\mathcal{L}}$  Duluth is the 2nd largest economy in the state with a trade area of over 548k people



- "Hidden Gem" West Duluth neighborhood with 30k+ people in 3 miles

Duluth has a low retail vacancy rate of 2% with high barriers to entry

Goodwill true north has 100+ year history with 11 stores across northern Minnesota and Wisconsin

# MARKET AERIAL



# SITE PLAN



∕∕∧

T

Grand Avenue | 13,503 VPD

## 4615 GRAND AVE Duluth, minnesota

AMY SENN 952.563.6605 ASenn@MidAmericaGrp.com

#### **BRYCE THOMPSON**

952.563.6657 BThompson@MidAmericaGrp.com



MidAmericaGrp.com

in O

5353 Wayzata Boulevard, Suite 650 Minneapolis, Minnesota, 55416 952.563.6600