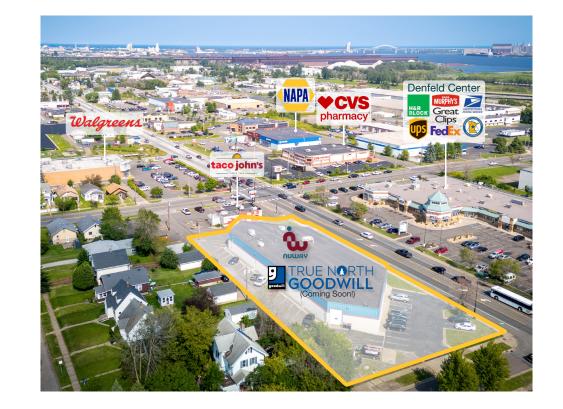

# TWO-TENANT RETAIL

College Town (25k+ Students) | 8.24 WALT | Retail Trade Area over 548K People | New 10-Year Goodwill Lease

- 11 New 10 year Goodwill lease (Opening March 2025)
- College town with over 25,000 students
- 💥 Busy intersection with 20,803 VPD
- $\mathcal{Q}_{\mathcal{L}}$  Duluth is the 2nd largest economy in the state with a trade area of over 548k people

- "Hidden Gem" West Duluth neighborhood with 30k+ people in 3 miles

Duluth has a low retail vacancy rate of 2% with high barriers to entry

Goodwill true north has 100+ year history with 11 stores across northern Minnesota and Wisconsin