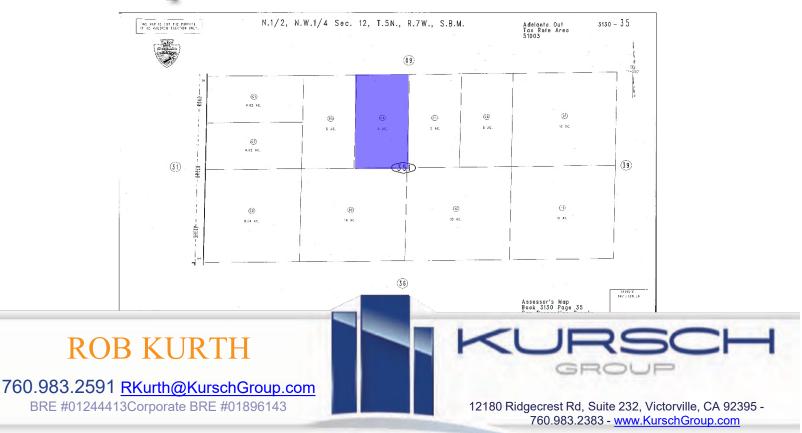

#### OFFERING ±5 ACRES \$40,000

**APN 3130-351-04** Level 5 acres fronting Holy Rd, near Sheep Creek Rd. north of Phelan Rd. Zoned PH/RL - Phelan/Pinion Hills Rural Living.

This information has been secured from sources we believe to be reliable. Kursch Group, Inc. and/or agents involved, make no representations or warranties, expressed or implied, as to the accuracy of the information. All information should be verified with another outside agency, government entity or property owner as applicable.

### Plat Map

This information has been secured from sources we believe to be reliable. Kursch Group, Inc. and/or agents involved, make no representations or warranties, expressed or implied, as to the accuracy of the information. All information should be verified with another outside agency, government entity or property owner as applicable.