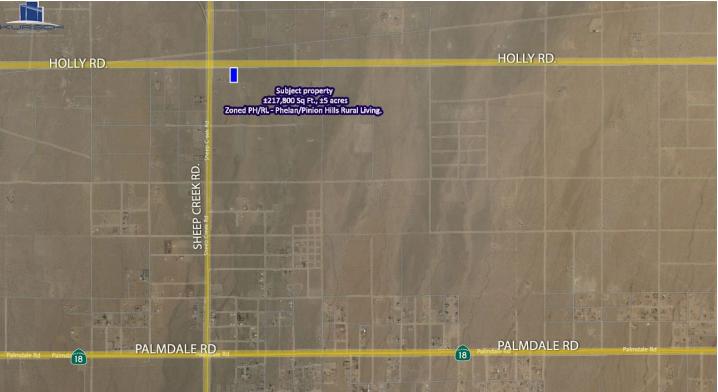

#### OFFERING ±5 ACRES \$40,000

**APN 3130-351-04** Level 5 acres fronting Holy Rd, near Sheep Creek Rd. north of Phelan Rd. Zoned PH/RL - Phelan/Pinion Hills Rural Living.

This information has been secured from sources we believe to be reliable. Kursch Group, Inc. and/or agents involved, make no representations or warranties, expressed or implied, as to the accuracy of the information. All information should be verified with another outside agency, government entity or property owner as applicable.

## Aerial