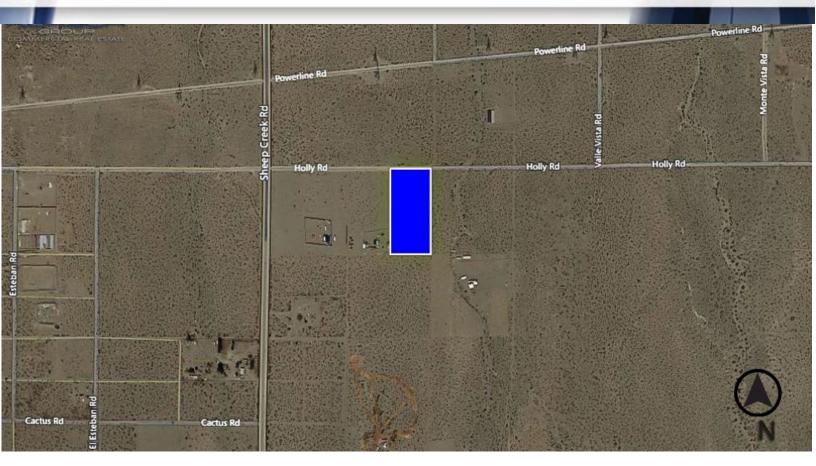

#### OFFERING ±5 ACRES \$40,000

**APN 3130-351-04** Level 5 acres fronting Holy Rd, near Sheep Creek Rd. north of Phelan Rd. Zoned PH/RL - Phelan/Pinion Hills Rural Living.

This information has been secured from sources we believe to be reliable. Kursch Group, Inc. and/or agents involved, make no representations or warranties, expressed or implied, as to the accuracy of the information. All information should be verified with another outside agency, government entity or property owner as applicable.

## Aerial