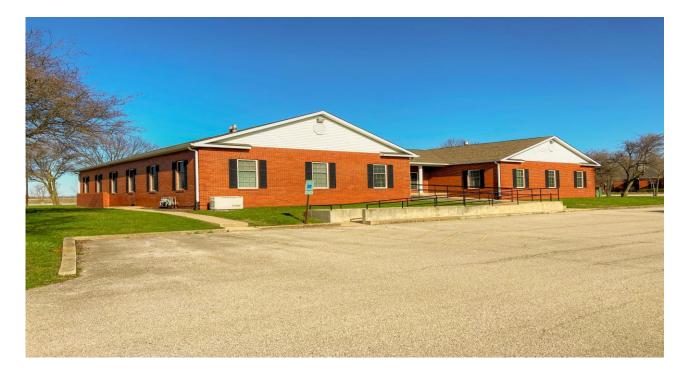

Lower-Level Office Suites in Small Office Park with Highway Visibility

# FOR LEASE

Lower-Level Office Suites in Small Office Park with Highway Visibility FOR LEASE

## **PROPERTY DESCRIPTION**

Lower-level office suite available in this professional building in a small park-like setting with visibility from Interstate 55. Tenant could utilize the outdoor signage for their business. The property owner updated the paint, flooring, and trim in 2022. There is a shared break room and restrooms. The lease rate includes utilities.