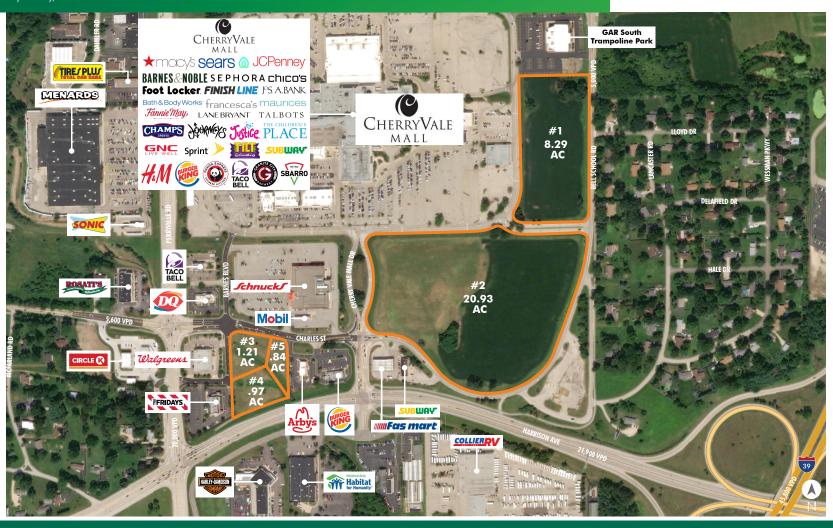

## **PROPERTY HIGHLIGHTS**

- + Zoning:
  - Parcels 1 and 2: CC-Commercial Community
    Parcels 3, 4 and 5: CG-Commercial General
- + Located directly to the south and east of the only regional mall in NW Illinois
- + Easy access to I-90/I-39 and US Route 20
- + High-traffic location with solid demographics
- + Cherry Vale enjoys over 8 million visitors from northwestern Illinois each year.
- + Cherry Valley property taxes are 20% below Rockford Rates
- + Please call for additional information

# **AVAILABLE LOTS**

+ Parcel 1:  $\pm$  8.29 acres \$3.50 psf

+ Parcel 2:  $\pm 20.93$  acres \$3.50 psf

+ Parcel 3:  $\pm$  1.21 acres \$4.00 psf

+ Parcel 4:  $\pm$  0.97 acres \$4.00 psf

+ Parcel 5:  $\pm$  0.84 acres \$4.00 psf