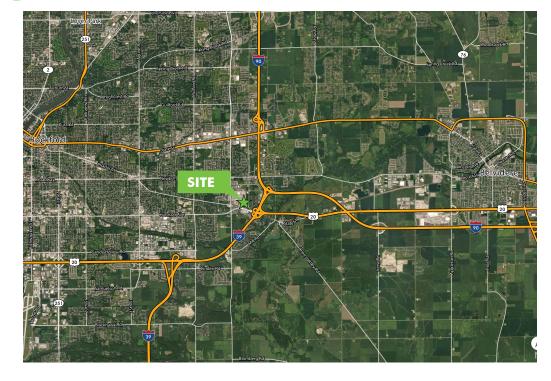

## **PROPERTY HIGHLIGHTS**

- + Zoning:
  - Parcels 1 and 2: CC-Commercial Community
    Parcels 3, 4 and 5: CG-Commercial General
- + Located directly to the south and east of the only regional mall in NW Illinois
- + Easy access to I-90/I-39 and US Route 20
- + High-traffic location with solid demographics
- + Cherry Vale enjoys over 8 million visitors from northwestern Illinois each year.
- + Cherry Valley property taxes are 20% below Rockford Rates
- + Please call for additional information