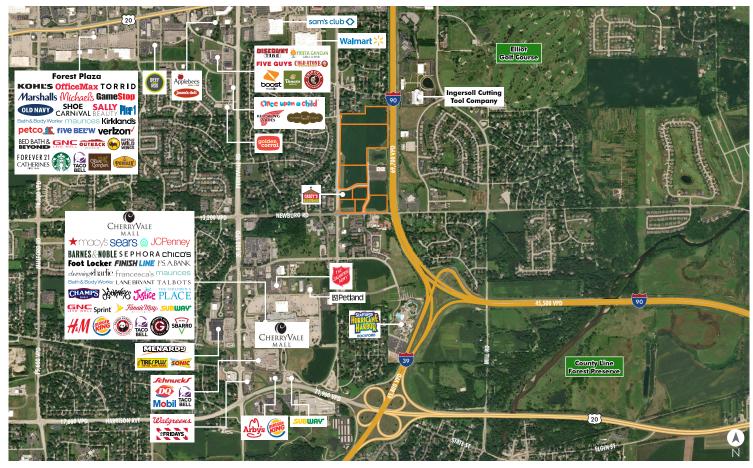

## **PROPERTY HIGHLIGHTS**

- + Zoning:
  - Parcels 1 and 2: CC-Commercial Community
    Parcels 3, 4 and 5: CG-Commercial General
- + Located directly to the south and east of the only regional mall in NW Illinois
- + Easy access to I-90/I-39 and US Route 20
- + High-traffic location with solid demographics
- + Cherry Vale enjoys over 8 million visitors from northwestern Illinois each year.
- + Cherry Valley property taxes are 20% below Rockford Rates
- + Please call for additional information

# **AVAILABLE LOTS**

+ Parcel 1:  $\pm$  8.29 acres \$3.50 psf

+ Parcel 2:  $\pm 20.93$  acres \$3.50 psf

+ Parcel 3:  $\pm$  1.21 acres \$4.00 psf

+ Parcel 4:  $\pm$  0.97 acres \$4.00 psf

+ Parcel 5:  $\pm$  0.84 acres \$4.00 psf