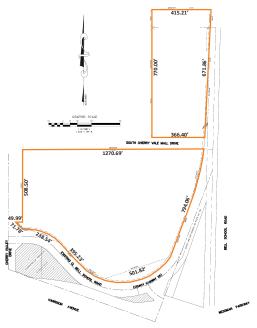

cial Community
    Parcels 3, 4 and 5: CG-Commercial General
- + Located directly to the south and east of the only regional mall in NW Illinois
- + Easy access to I-90/I-39 and US Route 20
- + High-traffic location with solid demographics
- + Cherry Vale enjoys over 8 million visitors from northwestern Illinois each year.
- + Cherry Valley property taxes are 20% below Rockford Rates
- + Please call for additional information



# **AVAILABLE LOTS**

+ Parcel 1:  $\pm$  8.29 acres \$3.50 psf

+ Parcel 2:  $\pm 20.93$  acres \$3.50 psf

+ Parcel 3:  $\pm$  1.21 acres \$4.00 psf

+ Parcel 4:  $\pm$  0.97 acres \$4.00 psf

+ Parcel 5:  $\pm$  0.84 acres \$4.00 psf



# FOR SALE RETAIL, RESTAURANT AND SENIOR HOUSING SITES AVAILABLE

### **CHERRY VALE MALL OUTLOTS**

Cherry Valley, Illinois









# FOR SALE RETAIL, RESTAURANT AND SENIOR HOUSING SITES AVAILABLE

### **CHERRY VALE MALL OUTLOTS**

Cherry Valley, Illinois





# FOR SALE RETAIL, RESTAURANT AND SENIOR HOUSING SITES AVAILABLE

### **CHERRY VALE MALL OUTLOTS**

Cherry Valley, Illinois



### **DEMOGRAPHIC SNAPSHOT**

| DEMOGRAPHICS             | 1 MILE    | 3 MILES   | 5 MILES   |
|--------------------------|-----------|-----------|-----------|
| Population               | 3,351     | 32,727    | 94,303    |
| Average Household Income | \$91,134  | \$77,527  | \$76,314  |
| Average Housing Value    | \$172,352 | \$168,683 | \$157,792 |
| Daytime Workers          | 3,832     | 30,028    | 48,100    |
| Daytime Residents        | 1,772     | 16,635    | 47,814    |



### **CONTACT US**

#### **TONY GANGE**

Executive