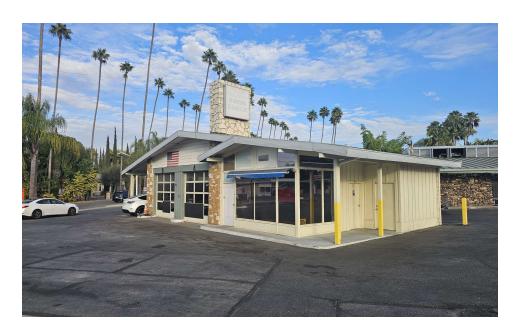

## PROPERTY OVERVIEW

Introducing a prime leasing opportunity at this well-appointed property in La Habra, CA. Boasting a strategic location with high visibility and easy accessibility, this property offers an ideal setting for businesses looking to make a statement. The modern architecture and versatile layout provide a blank canvas for customization, tailored to meet diverse commercial needs. With ample parking and proximity to major thoroughfares, this property ensures convenience for both tenants and customers. Whether launching a new venture or expanding a thriving business, this property sets the stage for success with its standout features and potential for a dynamic presence in the local market.

## PROPERTY HIGHLIGHTS

- · Prime location with high visibility
- - Modern architecture and versatile layout
- - Ample parking for tenants and customers
- - Easy accessibility from major thoroughfares
- Ideal for retail, street retail, or commercial use
- - High foot traffic area