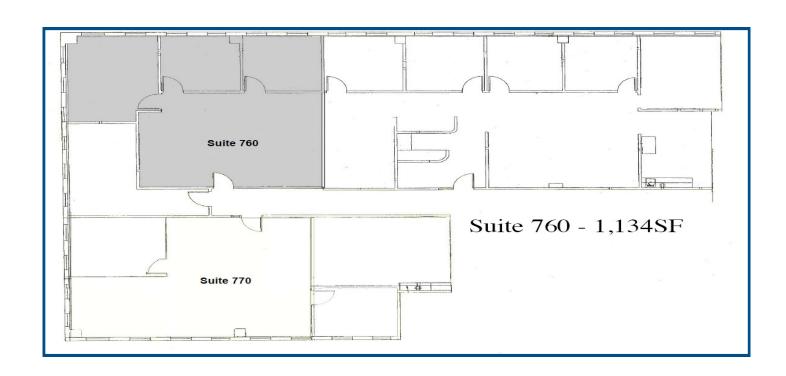

Suite 760 1,134 sf

Three offices, open space

No warranty or representation is made as to the accuracy of the foregoing information. Terms of sale or lease and availability are subject to change or withdrawal without notice.

## FOR MORE INFORMATION, PLEASE CALL:

John V. Propp, CCIM—303-692-1816 6565 S. Dayton St., Suite 3000, Greenwood Village, CO 80111

\$19.00—\$21.00 Full Service Rate

Full service lease rate—all expenses included

Suite 770 1,067 sf

Reception, open space, kitchen/breakroom, one office

No warranty or representation is made as to the accuracy of the foregoing information. Terms of sale or lease and availability are subject to change or withdrawal without notice.

## FOR MORE INFORMATION, PLEASE CALL:

John V. Propp, CCIM-303-692-1816 6565 S. Dayton St., Suite 3000, Greenwood Village, CO 80111

\$19.00—\$21.00 Full Service Rate

Full service lease rate—all expenses included