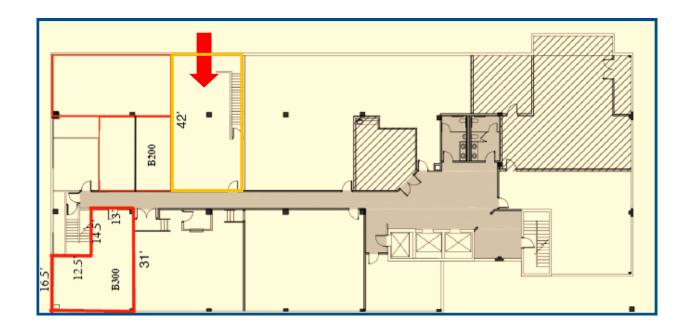

# \$11-\$13.00 PSF Full Service

Suite B400 881 sf (can combine with B200)

Large open space—large storage

Built out basement space with high ceilings, nice finishes, private entrance.

Would also be perfect for a call center.

Conference room off of elevator.

No warranty or representation is made as to the accuracy of the foregoing information. Terms of sale or lease and availability are subject to change or withdrawal without notice.