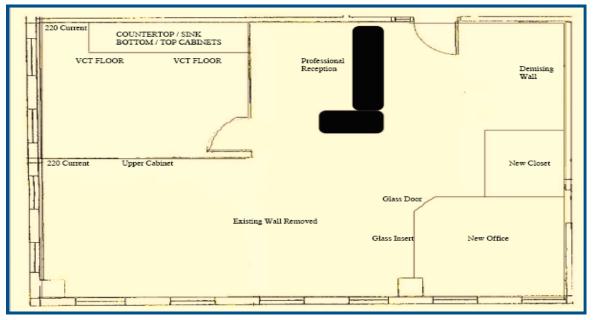

Suite 770 1,067 sf

Reception, open space, kitchen/breakroom, one office

No warranty or representation is made as to the accuracy of the foregoing information. Terms of sale or lease and availability are subject to change or withdrawal without notice.