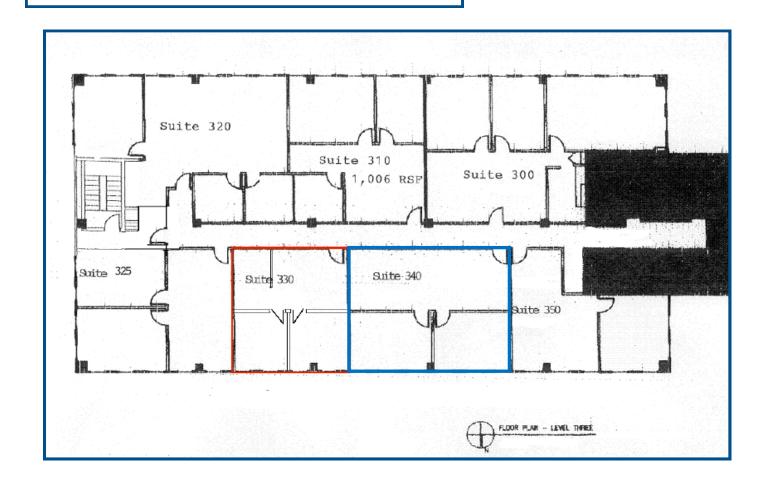

Suite 340 692 square feet

Three offices—very efficient

No warranty or representation is made as to the accuracy of the foregoing information. Terms of sale or lease and availability are subject to change or withdrawal without notice.