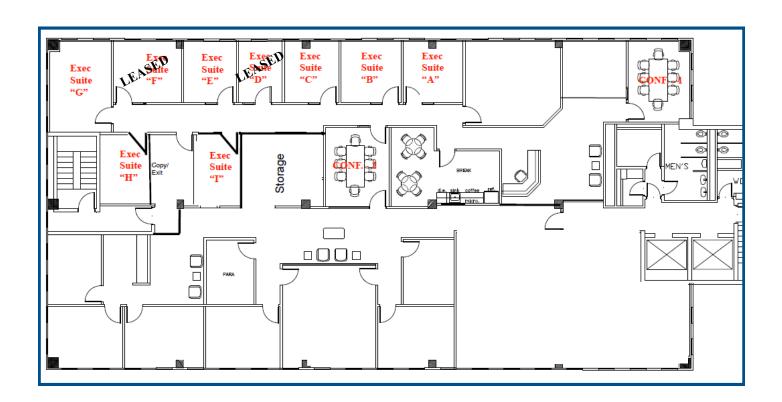

# Suite 900 Executive Suites

One or more private offices starting at approximately \$300 to \$500/month

No warranty or representation is made as to the accuracy of the foregoing information. Terms of sale or lease and availability are subject to change or withdrawal without notice.