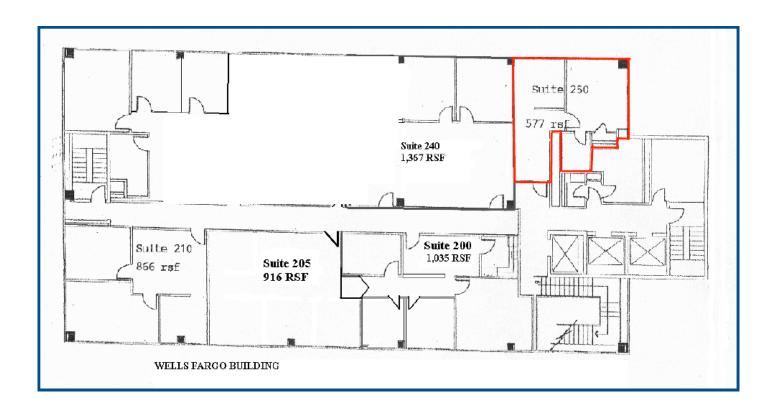

Suite 250 577 square feet

One office and open space

No warranty or representation is made as to the accuracy of the foregoing information. Terms of sale or lease and availability are subject to change or withdrawal without notice.