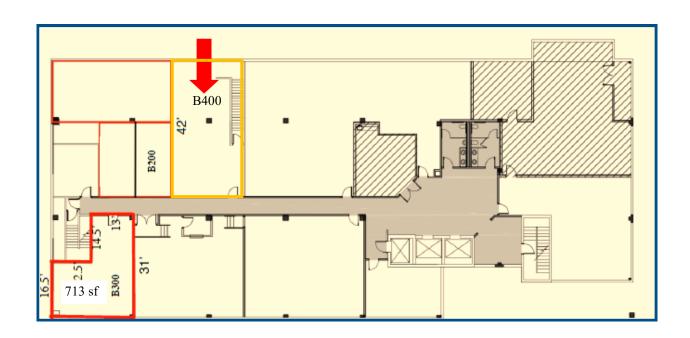

## \$11-\$13.00 PSF Full Service

Suite B200 1,336 sf—3 large open spaces (Can combine with B400)

Built out basement space with high ceilings, nice finishes, private entrance.

Would also be perfect for a call center.

Conference room off of elevator.

Suite B300 713 sf—large open space

No warranty or representation is made as to the accuracy of the foregoing information. Terms of sale or lease and availability are subject to change or withdrawal without notice.