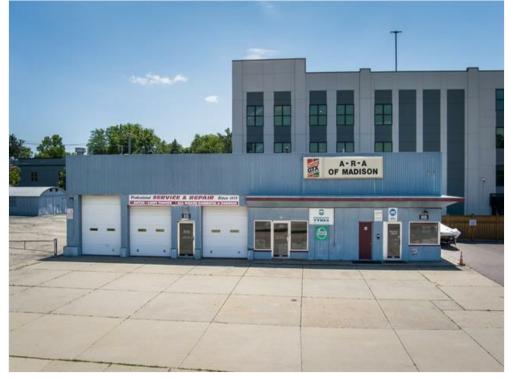

ton-Ave-Madison-WI/32274969/</u>

| Price:              | \$2,890,000              |
|---------------------|--------------------------|
| Property Type:      | Land                     |
| Property Subtype:   | Commercial               |
| Proposed Use:       | Commercial               |
| Sale Type:          | Investment or Owner User |
| Total Lot Size:     | 0.51 AC                  |
| Sale Conditions:    | Redevelopment Project    |
| No. Lots:           | 1                        |
| Zoning Description: | IL                       |
| APN / Parcel ID:    | 0710-072-0911-9          |
|                     |                          |

1831 E Washington Ave, Madison, WI 53704

#### Location



## **1831 E Washington Ave** 1831 E Washington Ave, Madison, WI 53704

### Property Photos





Primary Photo

Building Photo

### **1831 E Washington Ave** 1831 E Washington Ave, Madison, WI 53704

### Property Photos



Aerial

Aerial

## **1831 E Washington Ave** 1831 E Washington Ave, Madison, WI 53704

### Property Photos



Aerial

Birds Eye

1831 E Washington Ave, Madison, WI 53704

### **Property Photos**



Plat Survey

1831 E Washington Ave, Madison, WI 53704



Yvette Frasier yvette@ellevenre.com (608) 284-0859

@Properties | elleven | Christie's International 1814 Parmenter St Middleton, WI 53562



CHRISTIE'S INTERNATIONAL REAL ESTATE