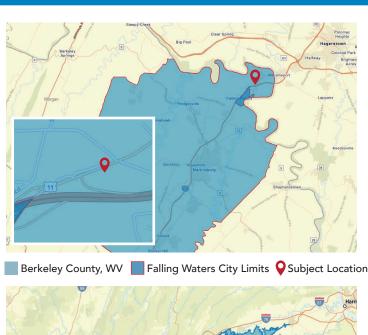

# LOCATION ANALYSIS

Located at the gateway to the Shenandoah Valley in the heart of the Eastern Panhandle, Berkeley County is known for it's unique history, beautiful scenery, robust industry, and more. Major population centers and business markets within a five hundred mile radius of Berkeley County include Washington, D.C., Baltimore, Maryland, Philadelphia, Pennsylvania, Richmond, Virginia, and New York, New York. All of these major markets are readily accessible via Interstate 81. Berkeley County's geographic location makes it unique for business and leisure while enhancing quality of life with "small town" character and sense of community.

Berkeley County has a total population of 126,534 and a median household income of \$65,826. Total number of businesses is 2,635.

The City of Falling Waters has a total population of 1,573 and a median household income of \$88,260. Total number of businesses is 19.

### **LEGAL DESCRIPTION / ZONING**

Located inside the city limits of Falling Waters, this property is positioned in the Falling Waters District of Berkeley County. The site is comprised of one parcel of land consisting of 2.74 (+/-) acres. The property is identified as Falling Waters District, Tax Map 7, Parcels 129. This can be referenced in Deed Book 1121, Page 242. There are no zoning restrictions.