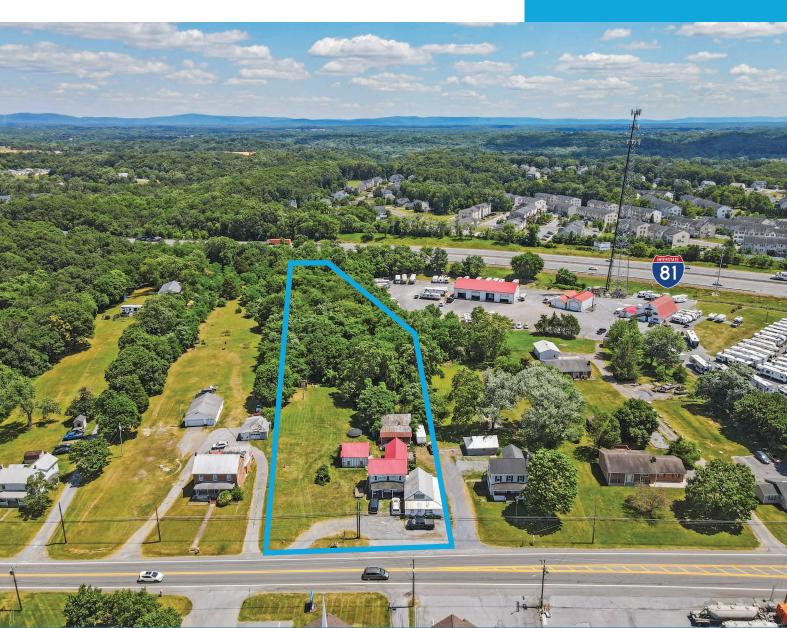

## 9038 WILLIAMSPORT PIKE **FALLING WATERS, WV 25419**

Located conveniently to both I-81 and U.S. Highway 11, this property offers 2.74 (+/-) acres of land with great visibility. This property is surrounded by a plethora of residential users. There are several building structures currently on the subject property allowing for multi-family occupancy. The subject land is located only 0.5 mile off of I-81, Exit 23. The site is ideal for commercial users looking for a development opportunity in a growing area of Berkeley County.

## LAND - LOCATED 0.5 MILE FROM I-81, EXIT 23

2.74 (+/-) ACRES - 9038 WILLIAMSPORT PIKE FALLING WATERS, WV 25428