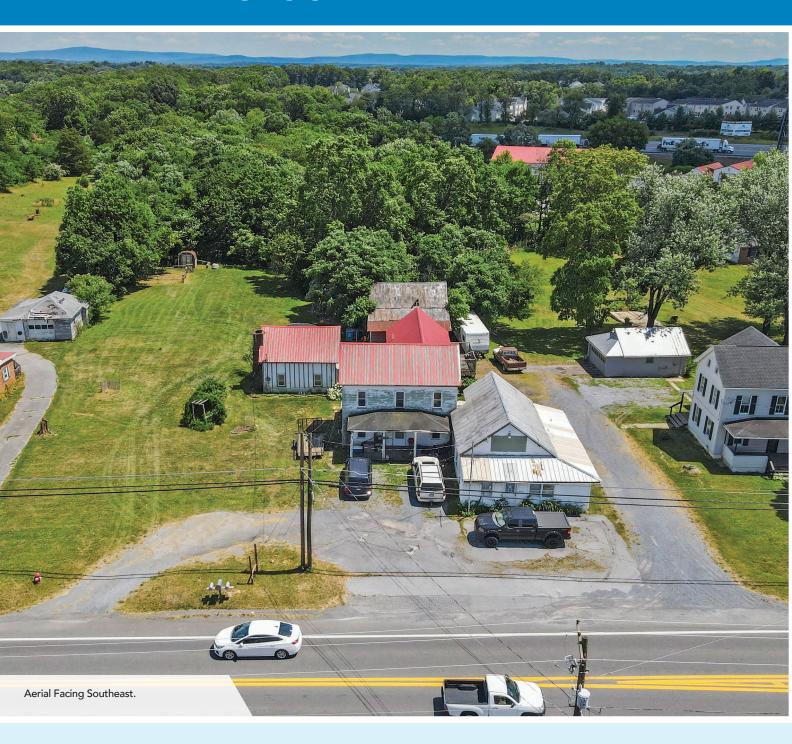

# **AERIAL PHOTOS**

# **FOR SALE** LAND - LOCATED 0.5 MILE FROM I-81, EXIT 23 2.74 (+/-) ACRES - 9038 WILLIAMSPORT PIKE FALLING WATERS, WV 25428