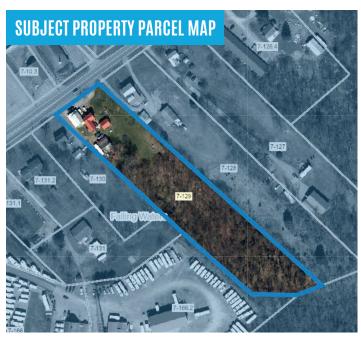

### **LEGAL DESCRIPTION / ZONING**

Located inside the city limits of Falling Waters, this property is positioned in the Falling Waters District of Berkeley County. The site is comprised of one parcel of land consisting of 2.74 (+/-) acres. The property is identified as Falling Waters District, Tax Map 7, Parcels 129. This can be referenced in Deed Book 1121, Page 242. There are no zoning restrictions.