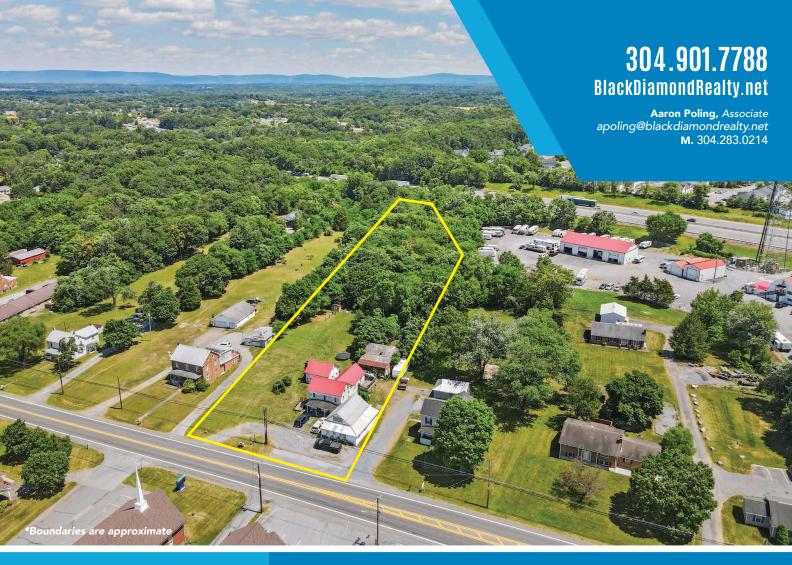

## 9038 WILLIAMSPORT PIKE **FALLING WATERS, WV 25419**

Located conveniently to both I-81 and U.S. Highway 11, this property offers 2.74 (+/-) acres of land with great visibility. This property is surrounded by a plethora of residential users. There are several building structures currently on the subject property allowing for multi-family occupancy. The subject land is located only 0.5 mile off of I-81, Exit 23. The site is ideal for commercial users looking for a development opportunity in a growing area of Berkeley County.

## LAND - LOCATED 0.5 MILE FROM I-81, EXIT 23

2.74 (+/-) ACRES - 9038 WILLIAMSPORT PIKE FALLING WATERS, WV 25428