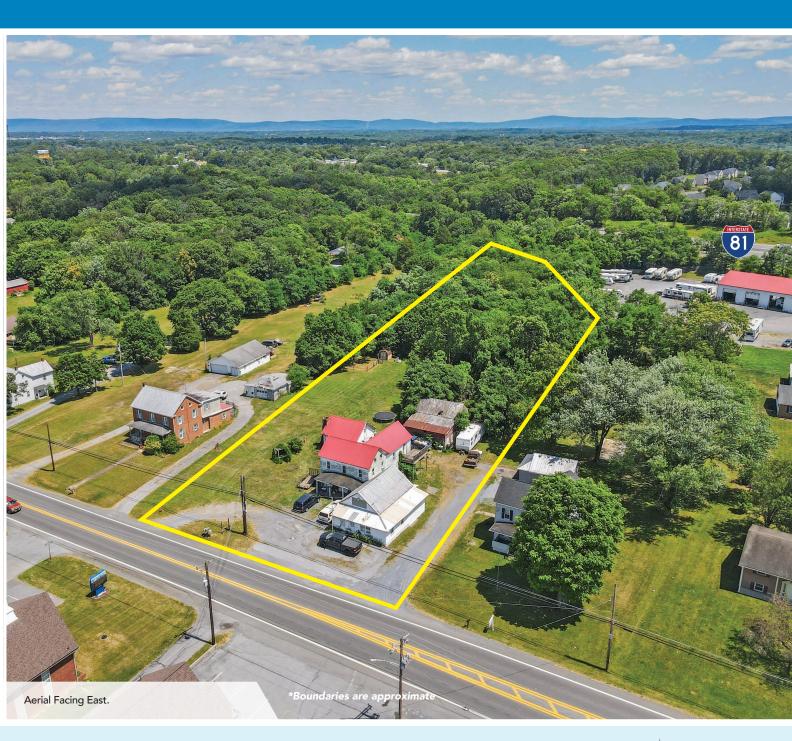

# **AERIAL PHOTOS**

# LAND - LOCATED 0.5 MILE FROM I-81, EXIT 23 2.74 (+/-) ACRES - 9038 WILLIAMSPORT PIKE FALLING WATERS, WV 25428