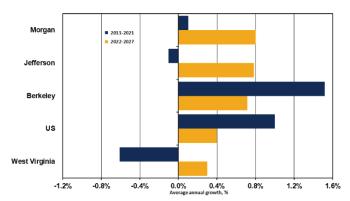

### **ECONOMIC OUTLOOK**

West Virginia's Eastern Panhandle (EPH) has been the state's strongest economic region for well over a decade, experiencing sustained growth in population, employment, income and a host of other major economic indicators. The tri-county area, Berkeley, Jefferson and Morgan County, has surpassed pre-pandemic levels for total employment and has seen its adult workforce increase to more than 100,000 employees. The Eastern Panhandle's manufacturing sector is expected to record additional job growth over the next five years, expanding at a rate of nearly 0.7 percent per year. The Eastern Panhandle's proximity to and economic ties with the DC Beltway economy is expected to drive opportunities for a range of high-tech and front-office jobs in defense and non-defense federal contracting as well as the private sector.

Figure 11: Employment Growth Forecast by Area

(Source: ©2022 by WVU Research Corporation / business.wvu.edu/bber)

(Source: US Bureau of Labor Statistics, WVU BBER Econometric Model: IHS Markit)