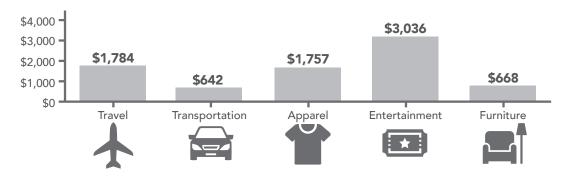

### **5 MILE RADIUS**

Total Population

524

**Businesses** 

Daytime Population

\$265,992 Median Home

\$39,061

\$76,044

Median Household Income

2024-2029

Pop Growth

Rate

Housing Units (2020)

#### **KEY SPENDING FACTS**