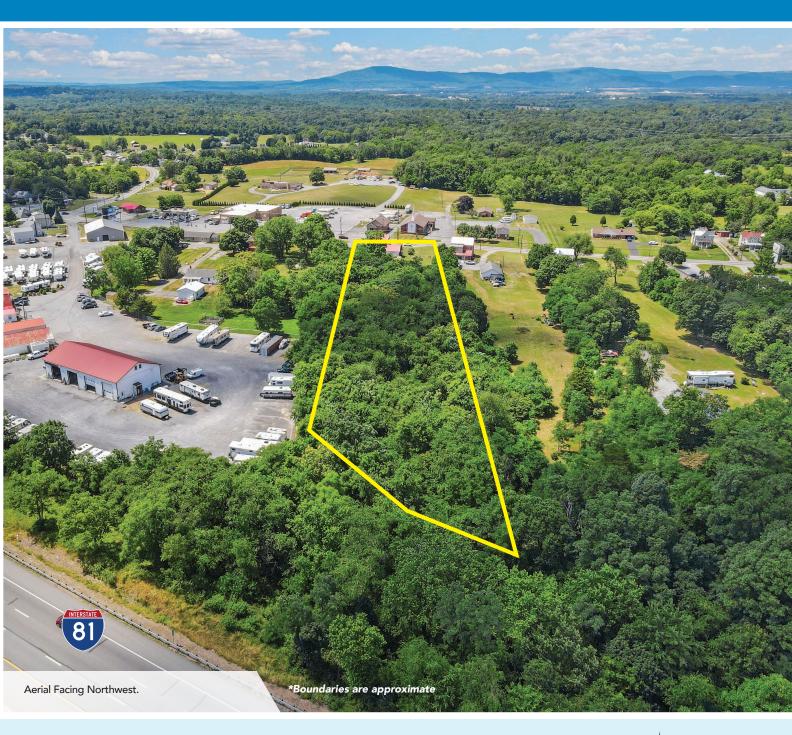

# **AERIAL PHOTOS**

# LAND - LOCATED 0.5 MILE FROM I-81, EXIT 23 2.74 (+/-) ACRES - 9038 WILLIAMSPORT PIKE FALLING WATERS, WV 25428