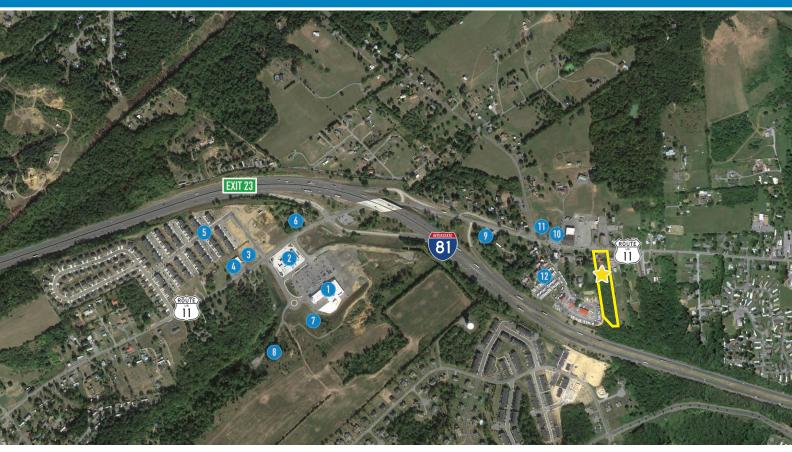

# **SURROUNDING AMENITIES**

The Google Earth Aerial above highlights several of the most popular surrounding amenities. The subject property, 9038 Williamsport Pike, has been referenced with a yellow star and outline.

- 1 Food Lion, King's New York Pizza
- 2 Exon Gas Station, Soft Touch Car Wash
- 3 Dunkin' Donuts
- 4 Dollar General
- 6 Riverside Villages Townhomes
- **6** Wholesale Fireworks
- Overlook at Riverside Apartments
- DRB Homes Overlook at Riverside
- ROCS Gas Station
- 10 7-Eleven
- First United Bank & Trust