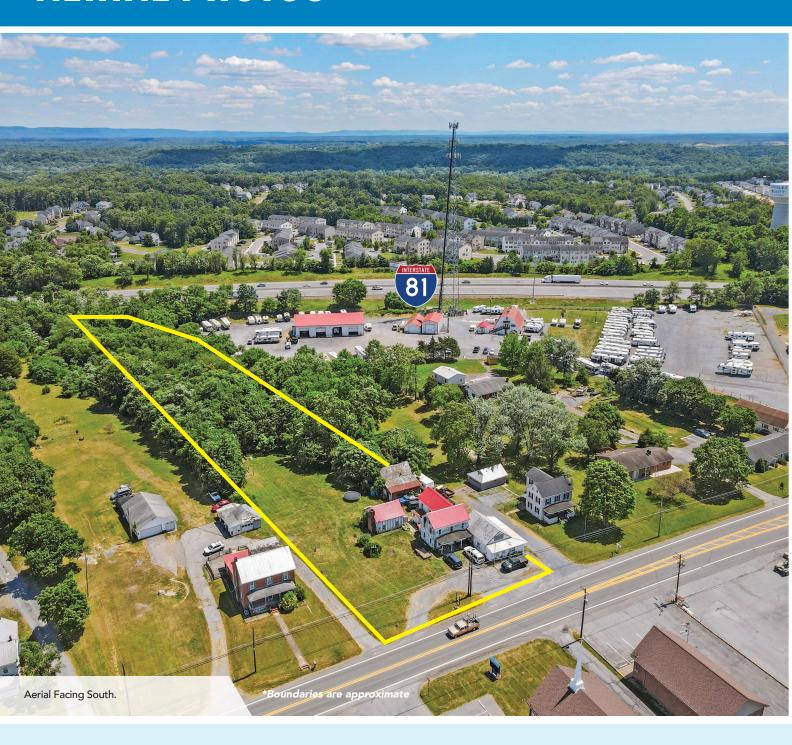

# **AERIAL PHOTOS**

# **FOR SALE** LAND - LOCATED 0.5 MILE FROM I-81, EXIT 23 2.74 (+/-) ACRES - 9038 WILLIAMSPORT PIKE FALLING WATERS, WV 25428

## 9038 WILLIAMSPORT PIKE **FALLING WATERS, WV 25419**

Located conveniently to both I-81 and U.S. Highway 11, this property offers 2.74 (+/-) acres of land with great visibility. This property is surrounded by a plethora of residential users. There are several building structures currently on the subject property allowing for multi-family occupancy. The subject land is located only 0.5 mile off of I-81, Exit 23. The site is ideal for commercial users looking for a development opportunity in a growing area of Berkeley County.

## LAND - LOCATED 0.5 MILE FROM I-81, EXIT 23

2.74 (+/-) ACRES - 9038 WILLIAMSPORT PIKE FALLING WATERS, WV 25428