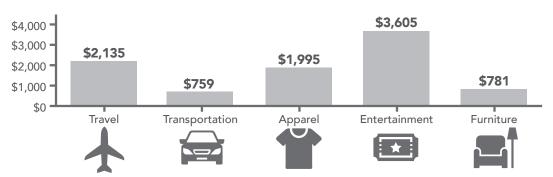

### **3 MILE RADIUS**

13,270

Population

135

**Businesses** 

8,034

Daytime Population

\$265,625

Median Home Value

\$39,054

Per Capita Income

\$78,414

Median Household Income

2.69%

2024-2029 Pop Growth Rate

5,243

**Housing Units** (2020)

#### **KEY SPENDING FACTS**