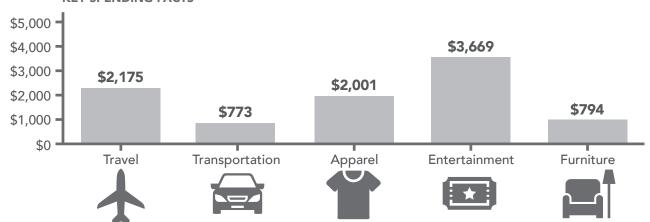

highlights several of the most popular surrounding amenities. The subject property, 9038 Williamsport Pike, has been referenced with a yellow star and outline.

- 1 Food Lion, King's New York Pizza
- 2 Exon Gas Station, Soft Touch Car Wash
- 3 Dunkin' Donuts
- 4 Dollar General
- 6 Riverside Villages Townhomes
- **6** Wholesale Fireworks
- Overlook at Riverside Apartments
- DRB Homes Overlook at Riverside
- ROCS Gas Station
- 10 7-Eleven
- First United Bank & Trust

# **DEMOGRAPHICS / KEY FACTS**

### **3 MILE RADIUS**









13,270

Population

135

**Businesses** 

8,034

Daytime Population

\$265,625

Median Home Value



\$39,054

Per Capita Income



\$78,414

Median Household Income



2.69%

2024-2029 Pop Growth Rate



5,243

**Housing Units** (2020)

#### **KEY SPENDING FACTS**



### **5 MILE RADIUS**



Total Population



524

**Businesses** 



Daytime Population



\$265,992 Median Home



\$39,061





\$76,044

Median Household Income



2024-2029

Pop Growth

Rate

Housing Units (2020)

#### **KEY SPENDING FACTS**



### **10 MILE RADIUS**



148,471

Total Population



Businesses



Daytime





Median Home Value



\$32,533 Per Capita



\$64,146 Median



2024-2029

Pop Growth

Rate

304.413.4350



58,687 Housing Units (2020)

Population Income Household Income **KEY SPENDING FACTS** 





# **AERIAL PHOTOS**



# **FOR SALE** LAND - LOCATED 0.5 MILE FROM I-81, EXIT 23 2.74 (+/-) ACRES - 9038 WILLIAMSPORT PIKE FALLING WATERS, WV 25428





# **AERIAL PHOTOS**



# **FOR SALE**

# LAND - LOCATED 0.5 MILE FROM I-81, EXIT 23 2.74 (+/-) ACRES - 9038 WILLI