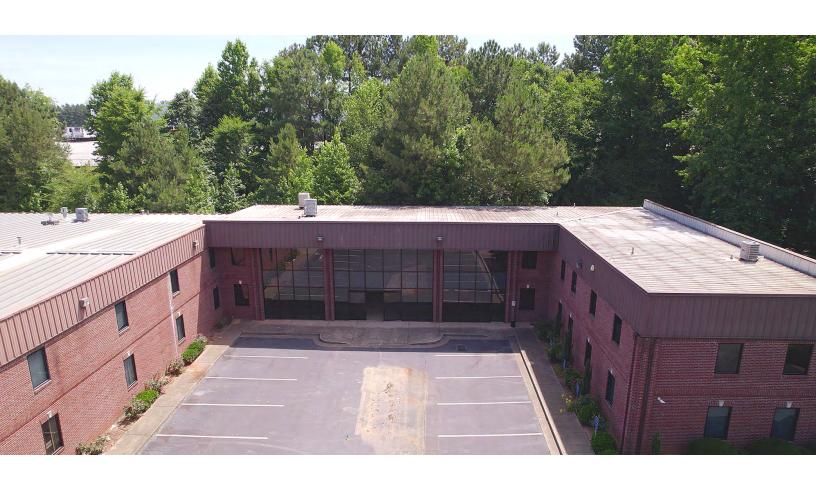

## Office Space For Lease

1394 Broadway Avenue Braselton, GA 30517

#### **Offering Summary**

Building Size: 89,786 SF
Available Office Space For Lease: 5,000 - 23,000 SF

- Showroom
- 36 Offices, 13 bathrooms, 3 conference rooms
- 16 HD surveillance cameras
- Electric gate (timed open/close option)
- Ample storage, Break room, Ample parking
- Multiple executive suites and large CEO suite