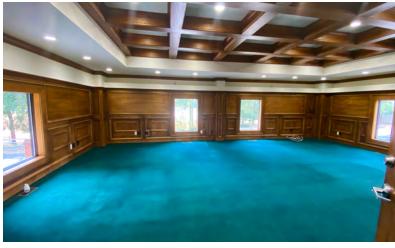

#### **Offering Summary**

Building Size: 89,786 SF
Available Office Space For Lease: 5,000 - 23,000 SF

- Showroom
- 36 Offices, 13 bathrooms, 3 conference rooms
- 16 HD surveillance cameras
- Electric gate (timed open/close option)
- Ample storage, Break room, Ample parking
- Multiple executive suites and large CEO suite