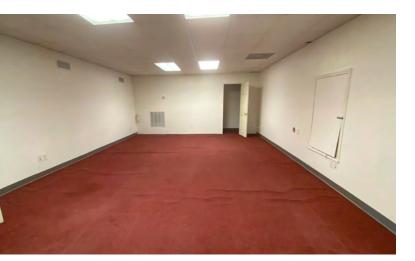

#### **Offering Summary**

Building Size: 89,786 SF
Available Office Space For Lease: 5,000 - 23,000 SF

- Showroom
- 36 Offices, 13 bathrooms, 3 conference rooms
- 16 HD surveillance cameras
- Electric gate (timed open/close option)
- Ample storage, Break room, Ample parking
- Multiple executive suites and large CEO suite