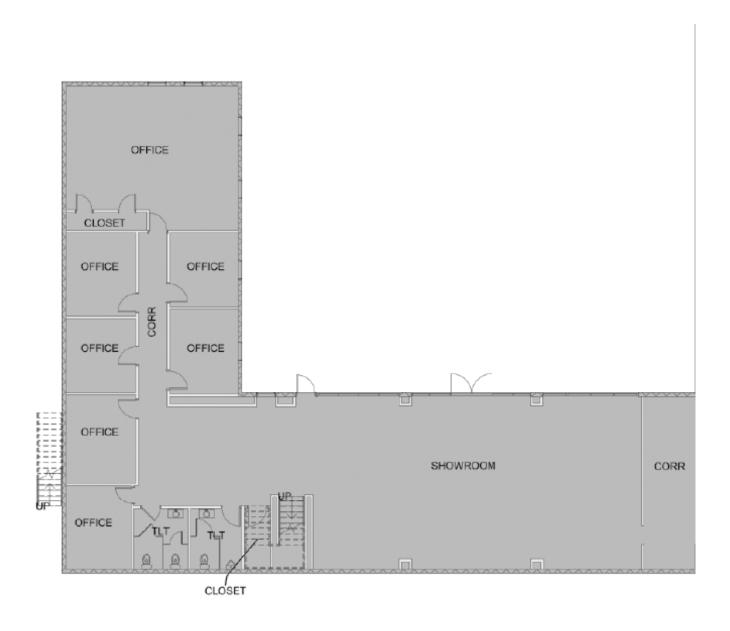

#### **Offering Summary**

Building Size: 89,786 SF
Available Office Space For Lease: 5,000 - 23,000 SF

- Showroom
- 36 Offices, 13 bathrooms, 3 conference rooms
- 16 HD surveillance cameras
- Electric gate (timed open/close option)
- Ample storage, Break room, Ample parking
- Multiple executive suites and large CEO suite