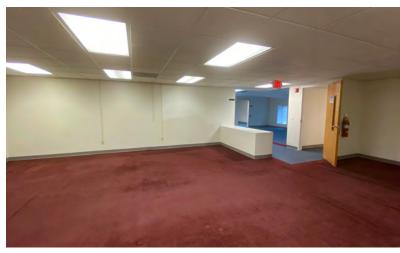

#### **Offering Summary**

Building Size: 89,786 SF
Available Office Space For Lease: 5,000 - 23,000 SF

- Showroom
- 36 Offices, 13 bathrooms, 3 conference rooms
- 16 HD surveillance cameras
- Electric gate (timed open/close option)
- Ample storage, Break room, Ample parking
- Multiple executive suites and large CEO suite