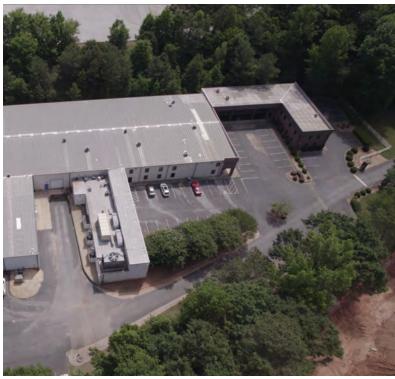

## Office Space For Lease

1394 Broadway Avenue Braselton, GA 30517

#### **Offering Summary**

Building Size: 89,786 SF
Available Office Space For Lease: 5,000 - 23,000 SF

- Showroom
- 36 Offices, 13 bathrooms, 3 conference rooms
- 16 HD surveillance cameras
- Electric gate (timed open/close option)
- Ample storage, Break room, Ample parking
- Multiple executive suites and large CEO suite