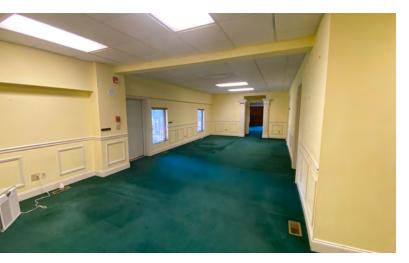

#### **Offering Summary**

Building Size: 89,786 SF
Available Office Space For Lease: 5,000 - 23,000 SF

- Showroom
- 36 Offices, 13 bathrooms, 3 conference rooms
- 16 HD surveillance cameras
- Electric gate (timed open/close option)
- Ample storage, Break room, Ample parking
- Multiple executive suites and large CEO suite