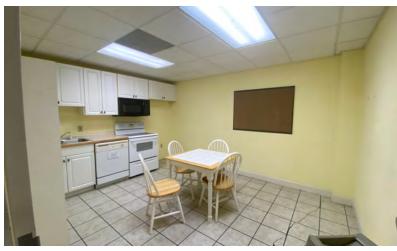

#### **Offering Summary**

Building Size: 89,786 SF
Available Office Space For Lease: 5,000 - 23,000 SF

- Showroom
- 36 Offices, 13 bathrooms, 3 conference rooms
- 16 HD surveillance cameras
- Electric gate (timed open/close option)
- Ample storage, Break room, Ample parking
- Multiple executive suites and large CEO suite