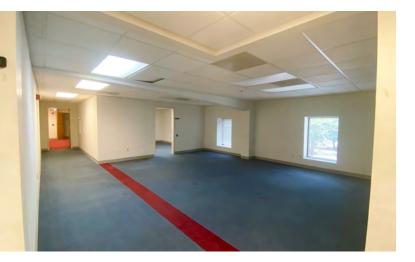

#### **Offering Summary**

Building Size: 89,786 SF
Available Office Space For Lease: 5,000 - 23,000 SF

- Showroom
- 36 Offices, 13 bathrooms, 3 conference rooms
- 16 HD surveillance cameras
- Electric gate (timed open/close option)
- Ample storage, Break room, Ample parking
- Multiple executive suites and large CEO suite