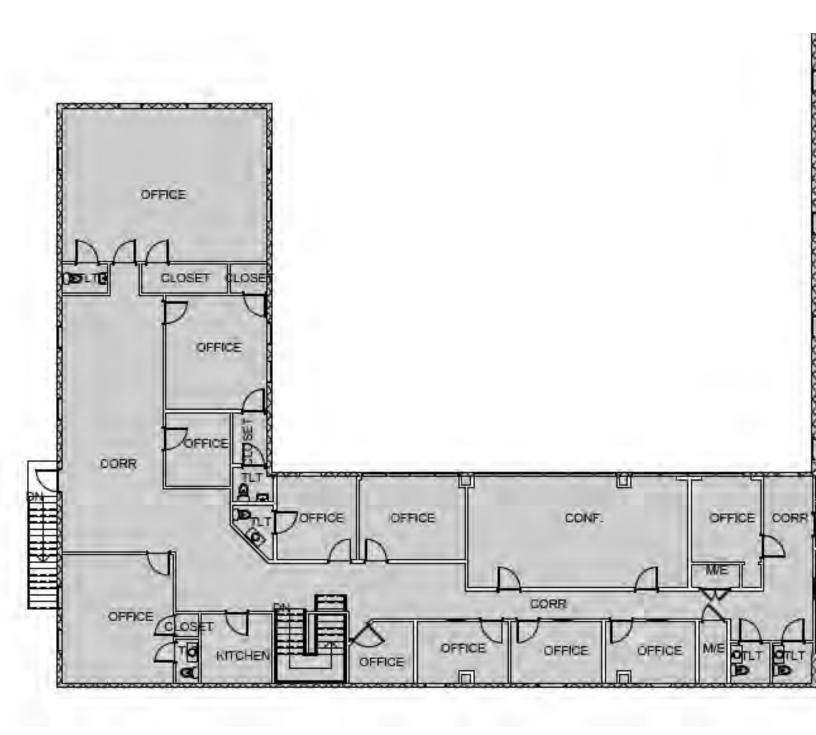

#### **Offering Summary**

Building Size: 89,786 SF
Available Office Space For Lease: 5,000 - 23,000 SF

- Showroom
- 36 Offices, 13 bathrooms, 3 conference rooms
- 16 HD surveillance cameras
- Electric gate (timed open/close option)
- Ample storage, Break room, Ample parking
- Multiple executive suites and large CEO suite