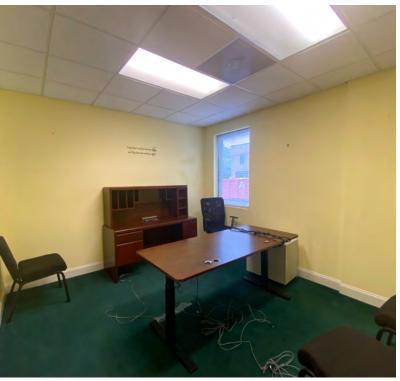

#### **Offering Summary**

Building Size: 89,786 SF
Available Office Space For Lease: 5,000 - 23,000 SF

- Showroom
- 36 Offices, 13 bathrooms, 3 conference rooms
- 16 HD surveillance cameras
- Electric gate (timed open/close option)
- Ample storage, Break room, Ample parking
- Multiple executive suites and large CEO suite