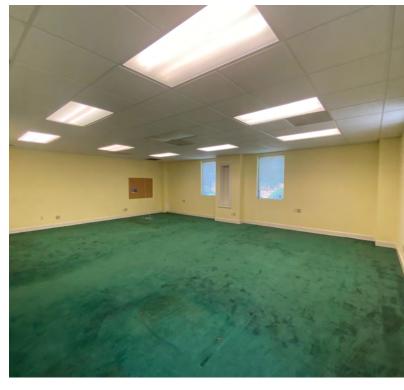

#### **Offering Summary**

Building Size: 89,786 SF
Available Office Space For Lease: 5,000 - 23,000 SF

- Showroom
- 36 Offices, 13 bathrooms, 3 conference rooms
- 16 HD surveillance cameras
- Electric gate (timed open/close option)
- Ample storage, Break room, Ample parking
- Multiple executive suites and large CEO suite