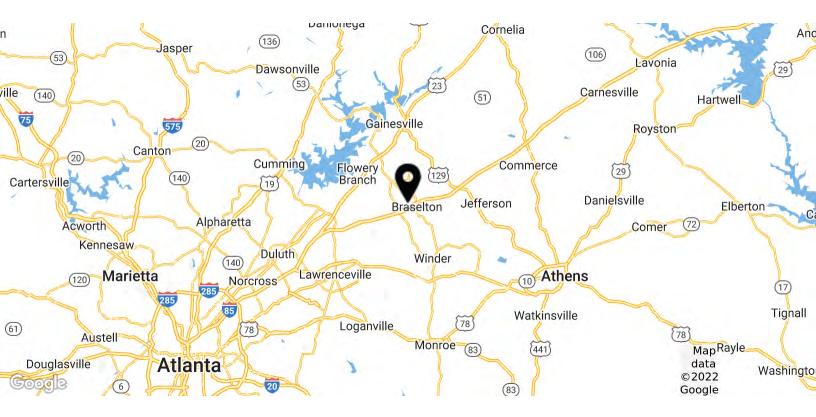

## Office Space For Lease

1394 Broadway Avenue Braselton, GA 30517



# 1394 Broadway Avenue

#### **VIDEO**

#### **Offering Summary**

Building Size: 89,786 SF
Available Office Space For Lease: 5,000 - 23,000 SF

- Showroom
- 36 Offices, 13 bathrooms, 3 conference rooms
- 16 HD surveillance cameras
- Electric gate (timed open/close option)
- Ample storage, Break room, Ample parking
- Multiple executive suites and large CEO suite

### **Get more information**

#### Frank N. Simpson, CCIM SIOR

Principal, Managing Director D 770 532 9911 frank.simpson@avisonyoung.com

#### Sam B. Simpson

Senior Associate D 770 532 9911 sam.simpson@avisonyoung.com

## Office Space For Lease

## 1394 Broadway Avenue









Frank N. Simpson, CCIM SIOR
Principal, Managing Director
D 770 532 9911
frank.simpson@avisonyoung.com









Senior Associate
D 770 532 9911
sam.simpson@avisonyoung.com



































































| Population           | 1 Mile    | 5 Miles   | 10 Miles  |
|----------------------|-----------|-----------|-----------|
| Total Population     | 782       | 29,062    | 157,856   |
| Average Age          | 35.0      | 35.3      | 33.8      |
| Average Age (Male)   | 35.4      | 35.6      | 33.6      |
| Average Age (Female) | 34.6      | 35.2      | 34.4      |
| Households & Income  | 1 Mile    | 5 Miles   | 10 Miles  |
| Total Households     | 263       | 9,418     | 50,704    |
| # of Persons per HH  | 3.0       | 3.1       | 3.1       |
| Ave