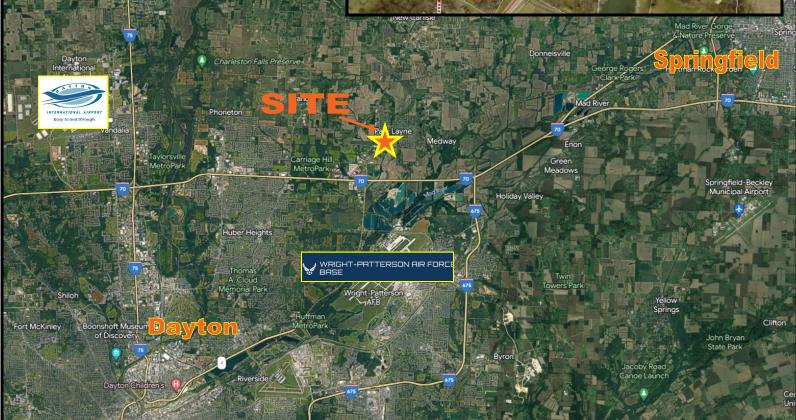

### **CLOSE PROXIMITY TO:**

- Interstate 70 (1.2 miles)
- Interstate 675 (4.5 miles)
- Interstate 75 (8.3 miles)
  Wright Patterson AFB (4 miles)
- **Dayton International Airport (12 miles)**