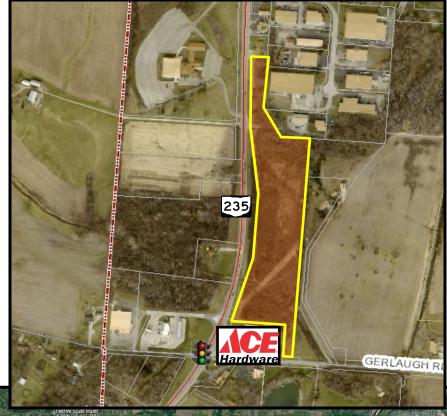

#### **PROPERTY HIGHLIGHTS:**

- . 16.18 acres
- . Divisible
- Zoned B-1 (Business)
- . 1,900+ ft. frontage on St. Rt. 235
- . Frontage/access on Gerlaugh Rd.
- Great visibility
- 12,000+ cars per day on Rt. 235
   New Price: \$46,000/acre

### **DEVELOPMENT LAND AVAILABLE**

16+ acres available near the signalized intersection of Dayton-Lakeview Dr (St. Rt. 235) and Gerlaugh Rd. Access and frontage on both roads with close proximity to Interstate 70 and US Rt. 40.