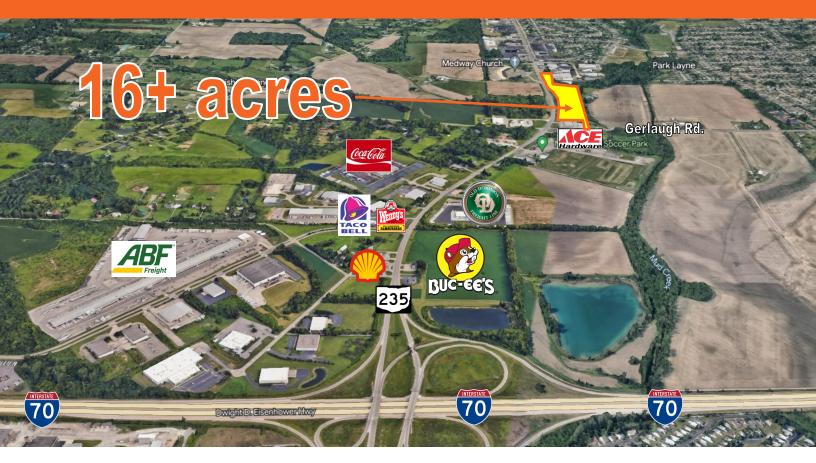

#### **PROPERTY HIGHLIGHTS:**

- . 16.18 acres
- . Divisible
- Zoned B-1 (Business)
- . 1,900+ ft. frontage on St. Rt. 235
- . Frontage/access on Gerlaugh Rd.
- Great visibility
- 12,000+ cars per day on Rt. 235
   New Price: \$46,000/acre

### **DEVELOPMENT LAND AVAILABLE**

16+ acres available near the signalized intersection of Dayton-Lakeview Dr (St. Rt. 235) and Gerlaugh Rd. Access and frontage on both roads with close proximity to Interstate 70 and US Rt. 40.